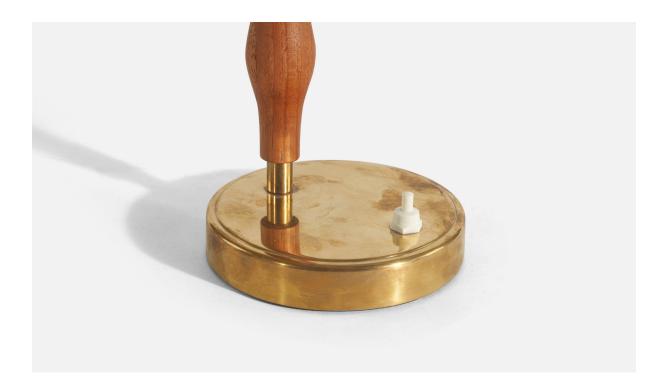

## ASEA, Table Lamp, Brass, Wood, Metal, Sweden, 1950s

| Price:       | \$2,520.00                                          |
|--------------|-----------------------------------------------------|
| Inventory #: | 2810                                                |
| Dimensions:  | 13.78 in x 5.0 in x 10.37 in                        |
| Title:       | ASEA, Table Lamp, Brass, Wood, Metal, Sweden, 1950s |

## **Product Description**

A highly modernist adjustable table lamp, produced and designed by ASEA, Sweden, 1950s. Features an organic stained wood grip, brass, and grey lacquered metal. Other designers of the period include Hans Bergström, Paavo Tynell, Serge Mouille, Alvar Aalto, and Lisa Johansson-Pape. Condition: Good Wear consistent with age and use. In original condition with light and appealing original patina. Possibly polished and rewired. In working order with swedish electric plug. Measurements variable. Socket takes standard E-26 medium base bulb. There is no maximum wattage stated on the fixture.All lighting will be converted for US usage. We are unable to confirm that any electrical item meets UL-Listing standards at our facility.All items ship from High Point, North Carolina.