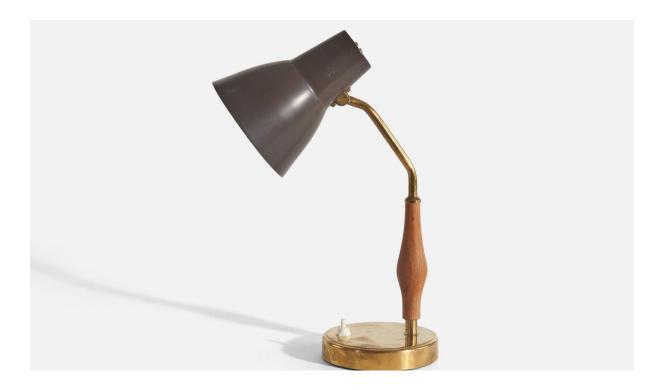

## ASEA, Table Lamp, Brass, Wood, Metal, Sweden, 1950s

| Price:       | \$2,520.00                                          |
|--------------|-----------------------------------------------------|
| Inventory #: | 2810                                                |
| Dimensions:  | 13.78 in x 5.0 in x 10.37 in                        |
| Title:       | ASEA, Table Lamp, Brass, Wood, Metal, Sweden, 1950s |

## **Product Description**

A highly modernist adjustable table lamp, produced and designed by ASEA, Sweden, 1950s. Features an organic stained wood grip, brass, and grey lacquered metal. Other designers of the period include Hans Bergström, Paavo Tynell, Serge Mouille, Alvar Aalto, and Lisa Johansson-Pape. Condition: Good Wear consistent with age and use. In original condition with light and appealing original patina. Possibly polished and rewired. In working order with swedish electric plug. Measurements variable. Socket takes standard E-26 medium base bulb. There is no maximum wattage stated on the fixture.All lighting will be converted for US usage. We are unable to confirm that any electrical item meets UL-Listing standards at our facility.All items ship from High Point, North Carolina.