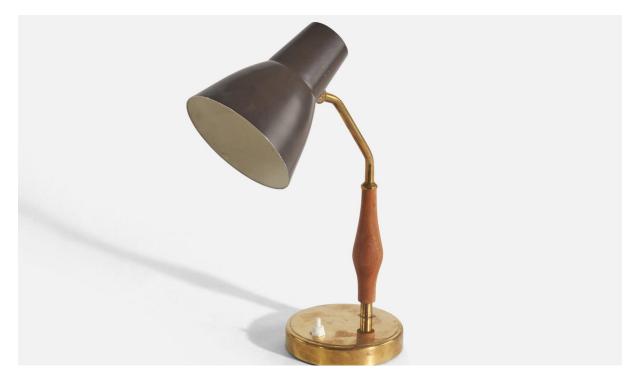

## ASEA, Table Lamp, Brass, Wood, Metal, Sweden, 1950s

| Price:       | \$2,520.00                                          |
|--------------|-----------------------------------------------------|
| Inventory #: | 2810                                                |
| Dimensions:  | 13.78 in x 5.0 in x 10.37 in                        |
| Title:       | ASEA, Table Lamp, Brass, Wood, Metal, Sweden, 1950s |

## **Product Description**

A highly modernist adjustable table lamp, produced and designed by ASEA, Sweden, 1950s. Features an organic stained wood grip, brass, and grey lacquered metal. Other designers of the period include Hans Bergström, Paavo Tynell, Serge Mouille, Alvar Aalto, and Lisa Johansson-Pape. Condition: Good Wear consistent with age and use. In original condition with light and appealing original patina. Possibly polished and rewired. In working order with swedish electric plug. Measurements variable. Socket takes standard E-26 medium base bulb. There is no maximum wattage stated on the fixture.All lighting will be converted for US usage. We are unable to confirm that any electrical item meets UL-Listing standards at our facility.All items ship from High Point, North Carolina.