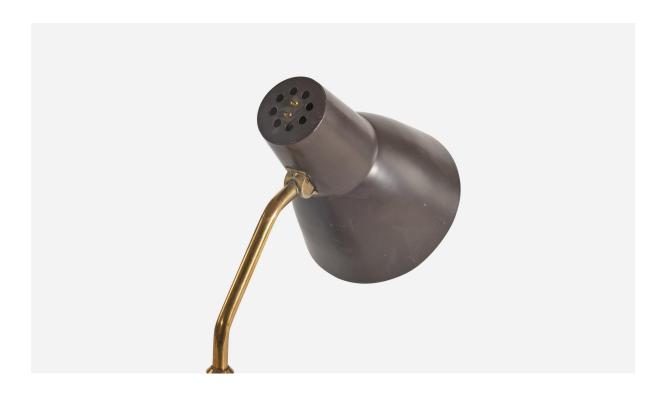

## **Product Description**

A highly modernist adjustable table lamp, produced and designed by ASEA, Sweden, 1950s. Features an organic stained wood grip, brass, and grey lacquered metal. Other designers of the period include Hans Bergström, Paavo Tynell, Serge Mouille, Alvar Aalto, and Lisa Johansson-Pape. Condition: Good Wear consistent with age and use. In original condition with light and appealing original patina. Possibly polished and rewired. In working order with swedish electric plug. Measurements variable. Socket takes standard E-26 medium base bulb. There is no maximum wattage stated on the fixture.All lighting will be converted for US usage. We are unable to confirm that any electrical item meets UL-Listing standards at our facility.All items ship from High Point, North Carolina.