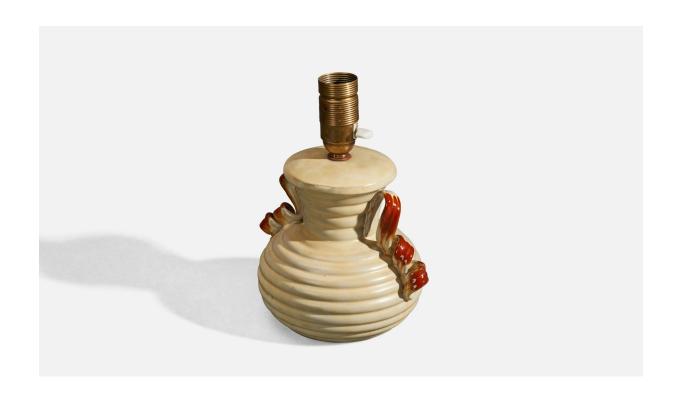

## Anna-Lisa Thomson, Table Lamp, Earthenware, Upsala-Ekeby, Sweden, 1940s

| Title:       | Anna-Lisa Thomson, Table Lamp, Earthenware, Upsala-Ekeby, Sweden, 1940s |
|--------------|-------------------------------------------------------------------------|
| Dimensions:  | 10.06 in x 8.06 in x 6.56 in                                            |
| Inventory #: | 7793                                                                    |
| Price:       | \$2,500.00                                                              |

## **Product Description**

An earthenware table lamp designed by Anna-Lisa Thomson and produced by Upsala-Ekeby, Sweden, 1940s. Dimensions of lamp (inches) :  $10.06 \times 8.06 \times 6.56$  (Height x Width x Depth) Dimensions of lampshade (inches) :  $4.25 \times 10 \times 6$  (Top Diameter x Bottom Diameter x Height) Dimensions of lamp with lampshade (inches) :  $12.56 \times 10 \times 10$  (Height x Width x Depth) Socket takes standard E-26 medium base bulb. There is no maximum wattage stated on the fixture. Sold without lampshade.All lighting will be converted for US usage. We are unable to confirm that any electrical item meets UL-Listing standards at our facility.