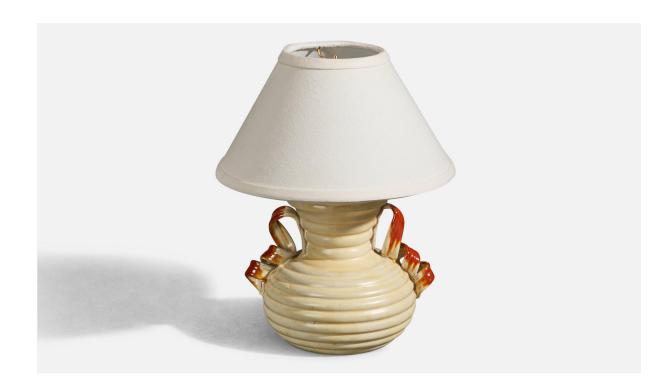

## Anna-Lisa Thomson, Table Lamp, Earthenware, Upsala-Ekeby, Sweden, 1940s

| Title:       | Anna-Lisa Thomson, Table Lamp, Earthenware, Upsala-Ekeby, Sweden, 1940s |
|--------------|-------------------------------------------------------------------------|
| Dimensions:  | 10.06 in x 8.06 in x 6.56 in                                            |
| Inventory #: | 7793                                                                    |
| Price:       | \$2,500.00                                                              |

## **Product Description**

An earthenware table lamp designed by Anna-Lisa Thomson and produced by Upsala-Ekeby, Sweden, 1940s. Dimensions of lamp (inches) :  $10.06 \times 8.06 \times 6.56$  (Height x Width x Depth) Dimensions of lampshade (inches) :  $4.25 \times 10 \times 6$  (Top Diameter x Bottom Diameter x Height) Dimensions of lamp with lampshade (inches) :  $12.56 \times 10 \times 10$  (Height x Width x Depth) Socket takes standard E-26 medium base bulb. There is no maximum wattage stated on the fixture. Sold without lampshade.All lighting will be converted for US usage. We are unable to confirm that any electrical item meets UL-Listing standards at our facility.