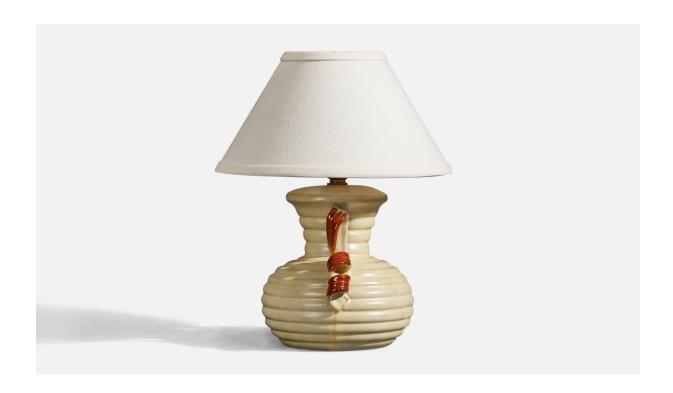

## Anna-Lisa Thomson, Table Lamp, Earthenware, Upsala-Ekeby, Sweden, 1940s

| Title:       | Anna-Lisa Thomson, Table Lamp, Earthenware, Upsala-Ekeby, Sweden, 1940s |
|--------------|-------------------------------------------------------------------------|
| Dimensions:  | 10.06 in x 8.06 in x 6.56 in                                            |
| Inventory #: | 7793                                                                    |
| Price:       | \$2,500.00                                                              |

## **Product Description**

An earthenware table lamp designed by Anna-Lisa Thomson and produced by Upsala-Ekeby, Sweden, 1940s. Dimensions of lamp (inches) :  $10.06 \times 8.06 \times 6.56$  (Height x Width x Depth) Dimensions of lampshade (inches) :  $4.25 \times 10 \times 6$  (Top Diameter x Bottom Diameter x Height) Dimensions of lamp with lampshade (inches) :  $12.56 \times 10 \times 10$  (Height x Width x Depth) Socket takes standard E-26 medium base bulb. There is no maximum wattage stated on the fixture. Sold without lampshade.All lighting will be converted for US usage. We are unable to confirm that any electrical item meets UL-Listing standards at our facility.