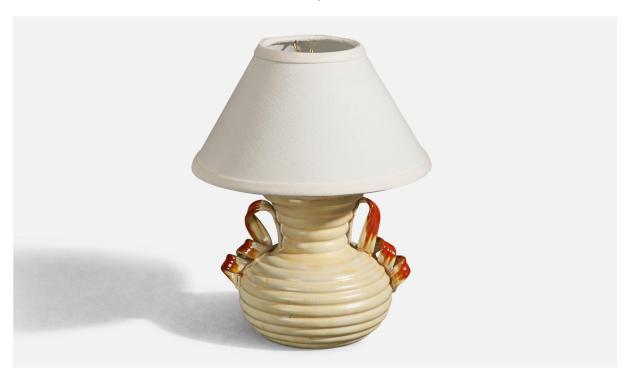

## Anna-Lisa Thomson, Table Lamp, Earthenware, Upsala-Ekeby, Sweden, 1940s

| Title:       | Anna-Lisa Thomson, Table Lamp, Earthenware, Upsala-Ekeby, Sweden, 1940s |
|--------------|-------------------------------------------------------------------------|
| Dimensions:  | 10.06 in x 8.06 in x 6.56 in                                            |
| Inventory #: | 7793                                                                    |
| Price:       | \$2,500.00                                                              |

## **Product Description**

An earthenware table lamp designed by Anna-Lisa Thomson and produced by Upsala-Ekeby, Sweden, 1940s. Dimensions of lamp (inches) :  $10.06 \times 8.06 \times 6.56$  (Height x Width x Depth) Dimensions of lampshade (inches) :  $4.25 \times 10 \times 6$  (Top Diameter x Bottom Diameter x Height) Dimensions of lamp with lampshade (inches) :  $12.56 \times 10 \times 10$  (Height x Width x Depth) Socket takes standard E-26 medium base bulb. There is no maximum wattage stated on the fixture. Sold without lampshade.All lighting will be converted for US usage. We are unable to confirm that any electrical item meets UL-Listing standards at our facility.