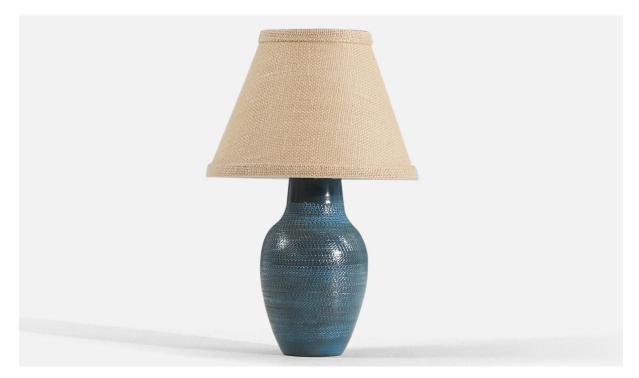

## Ingrid Atterberg, Table Lamp, Glazed Earthenware, Upsala-Ekeby, Sweden, C. 1950s

| Title:       | Ingrid Atterberg, Table Lamp, Glazed Earthenware, Upsala-Ekeby, Sweden,<br>C. 1950s |
|--------------|-------------------------------------------------------------------------------------|
| Dimensions:  | 9.75 in x 4.25 in x 4.25 in                                                         |
| Inventory #: | 3466                                                                                |
| Price:       | \$2,350.00                                                                          |

## **Product Description**

Dimensions of Lamp (inches): 9.75" H x 4.25" Diameter Dimensions of Shade (inches): 4.25" Top Diameter x 8.25" Bottom Diameter x 6" H Dimensions of Lamp with Shade (inches): 12.5" H x 8.25" Diameter Bulb Specifications: E-26 Bulb Number of Sockets: 1 Sold without lampshade All lighting will be converted for US usage. We are unable to confirm that any electrical item meets UL-Listing standards at our facility.All items ship from High Point, North Carolina.