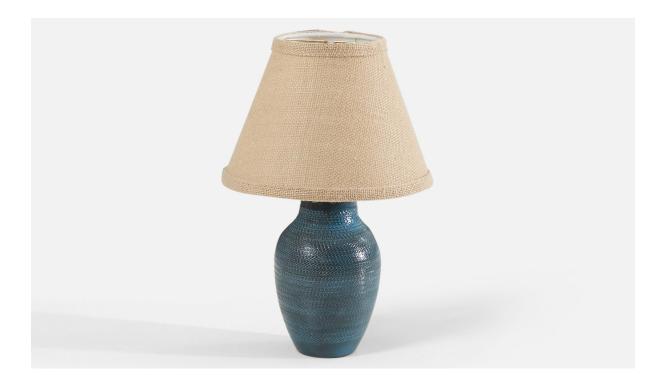

## Ingrid Atterberg, Table Lamp, Glazed Earthenware, Upsala-Ekeby, Sweden, C. 1950s

| Title:       | Ingrid Atterberg, Table Lamp, Glazed Earthenware, Upsala-Ekeby, Sweden,<br>C. 1950s |
|--------------|-------------------------------------------------------------------------------------|
| Dimensions:  | 9.75 in x 4.25 in x 4.25 in                                                         |
| Inventory #: | 3466                                                                                |
| Price:       | \$2,350.00                                                                          |

## **Product Description**

Dimensions of Lamp (inches): 9.75" H x 4.25" Diameter Dimensions of Shade (inches): 4.25" Top Diameter x 8.25" Bottom Diameter x 6" H Dimensions of Lamp with Shade (inches): 12.5" H x 8.25" Diameter Bulb Specifications: E-26 Bulb Number of Sockets: 1 Sold without lampshade All lighting will be converted for US usage. We are unable to confirm that any electrical item meets UL-Listing standards at our facility.All items ship from High Point, North Carolina.