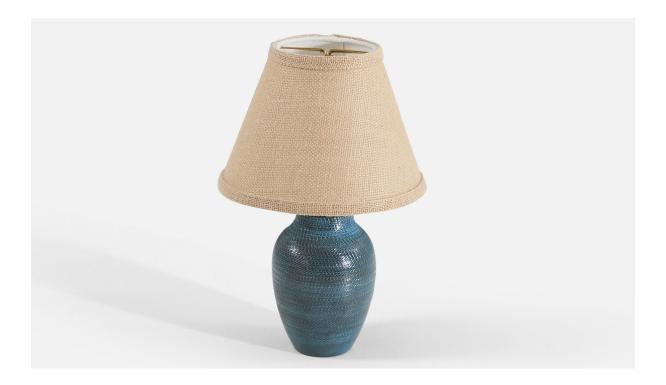

## Ingrid Atterberg, Table Lamp, Glazed Earthenware, Upsala-Ekeby, Sweden, C. 1950s

| Title:       | Ingrid Atterberg, Table Lamp, Glazed Earthenware, Upsala-Ekeby, Sweden,<br>C. 1950s |
|--------------|-------------------------------------------------------------------------------------|
| Dimensions:  | 9.75 in x 4.25 in x 4.25 in                                                         |
| Inventory #: | 3466                                                                                |
| Price:       | \$2,350.00                                                                          |

## **Product Description**

Dimensions of Lamp (inches): 9.75" H x 4.25" Diameter Dimensions of Shade (inches): 4.25" Top Diameter x 8.25" Bottom Diameter x 6" H Dimensions of Lamp with Shade (inches): 12.5" H x 8.25" Diameter Bulb Specifications: E-26 Bulb Number of Sockets: 1 Sold without lampshade All lighting will be converted for US usage. We are unable to confirm that any electrical item meets UL-Listing standards at our facility.All items ship from High Point, North Carolina.