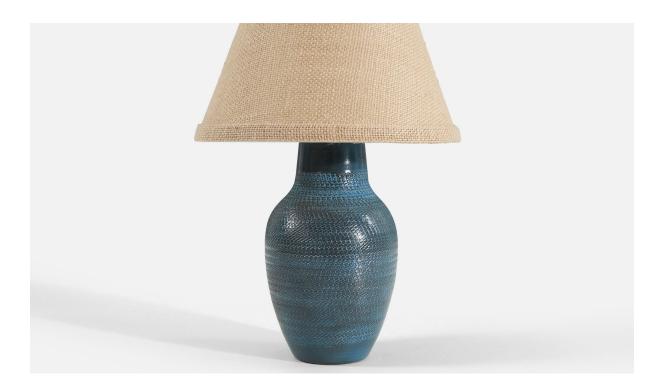

## Ingrid Atterberg, Table Lamp, Glazed Earthenware, Upsala-Ekeby, Sweden, C. 1950s

| Title:       | Ingrid Atterberg, Table Lamp, Glazed Earthenware, Upsala-Ekeby, Sweden,<br>C. 1950s |
|--------------|-------------------------------------------------------------------------------------|
| Dimensions:  | 9.75 in x 4.25 in x 4.25 in                                                         |
| Inventory #: | 3466                                                                                |
| Price:       | \$2,350.00                                                                          |

## **Product Description**

Dimensions of Lamp (inches): 9.75" H x 4.25" Diameter Dimensions of Shade (inches): 4.25" Top Diameter x 8.25" Bottom Diameter x 6" H Dimensions of Lamp with Shade (inches): 12.5" H x 8.25" Diameter Bulb Specifications: E-26 Bulb Number of Sockets: 1 Sold without lampshade All lighting will be converted for US usage. We are unable to confirm that any electrical item meets UL-Listing standards at our facility.All items ship from High Point, North Carolina.