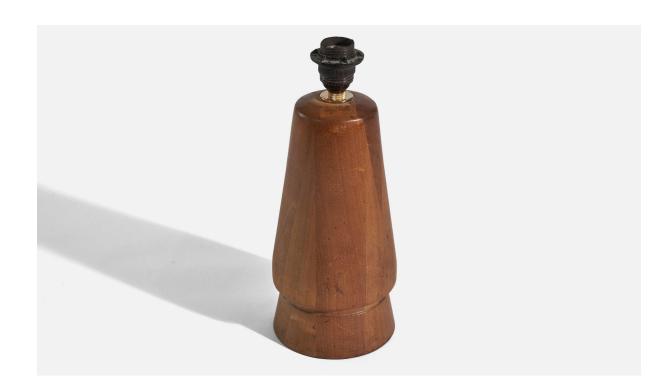

## **Product Description**

A wooden table lamp designed and produced in Brazil, c. 1960s. Overall Dimensions (inches): 14.62"H x 6.0"W x 6.0"D Dimensions of Lamp with Shade (inches): 21.25"H x 13.87"W x 13.87"D Dimensions of Shade (inches): 9.5" Top Diameter x 13.87" Bottom Diameter x 9.75" Height Bulb Specifications: E-26(Standard) Bulbs Bulbs not included unless otherwise specified Number of Sockets (per fixture): 1 There is no maximum wattage stated on the fixture. Sold with Lampshade All lighting will be converted for US usage. We are unable to confirm that any electrical item meets UL-Listing standards at our facility. All items ship from High Point, North Carolina