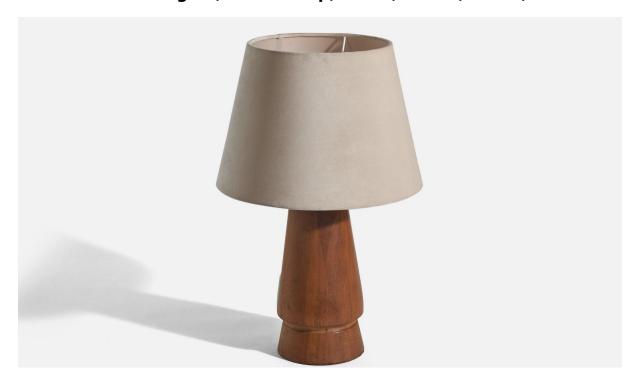

## Brazilian Designer, Table Lamp, Wood, Fabric, Brazil, 1960s

| Title:       | Brazilian Designer, Table Lamp, Wood, Fabric, Brazil, 1960s |
|--------------|-------------------------------------------------------------|
| Dimensions:  | 21.25 in x 13.87 in x 13.87 in                              |
| Inventory #: | 6822                                                        |
| Price:       | \$2,300.00                                                  |

## **Product Description**

A wooden table lamp designed and produced in Brazil, c. 1960s. Overall Dimensions (inches): 14.62"H x 6.0"W x 6.0"D Dimensions of Lamp with Shade (inches): 21.25"H x 13.87"W x 13.87"D Dimensions of Shade (inches): 9.5" Top Diameter x 13.87" Bottom Diameter x 9.75" Height Bulb Specifications: E-26(Standard) Bulbs Bulbs not included unless otherwise specified Number of Sockets (per fixture): 1 There is no maximum wattage stated on the fixture. Sold with Lampshade All lighting will be converted for US usage. We are unable to confirm that any electrical item meets UL-Listing standards at our facility. All items ship from High Point, North Carolina