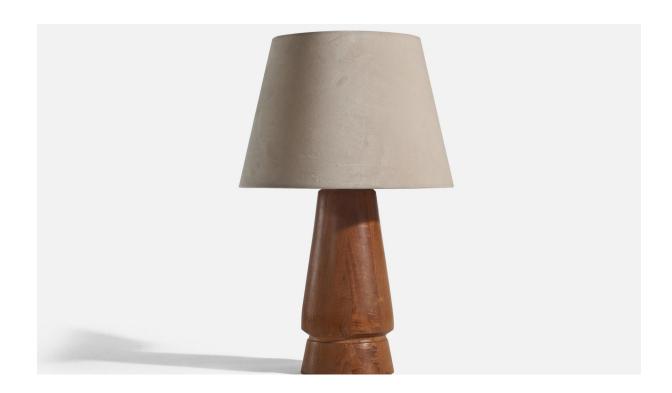

## Brazilian Designer, Table Lamp, Wood, Fabric, Brazil, 1960s

| Title:       | Brazilian Designer, Table Lamp, Wood, Fabric, Brazil, 1960s |
|--------------|-------------------------------------------------------------|
| Dimensions:  | 21.25 in x 13.87 in x 13.87 in                              |
| Inventory #: | 6822                                                        |
| Price:       | \$2,300.00                                                  |

## **Product Description**

A wooden table lamp designed and produced in Brazil, c. 1960s. Overall Dimensions (inches): 14.62"H x 6.0"W x 6.0"D Dimensions of Lamp with Shade (inches): 21.25"H x 13.87"W x 13.87"D Dimensions of Shade (inches): 9.5" Top Diameter x 13.87" Bottom Diameter x 9.75" Height Bulb Specifications: E-26(Standard) Bulbs Bulbs not included unless otherwise specified Number of Sockets (per fixture): 1 There is no maximum wattage stated on the fixture. Sold with Lampshade All lighting will be converted for US usage. We are unable to confirm that any electrical item meets UL-Listing standards at our facility. All items ship from High Point, North Carolina