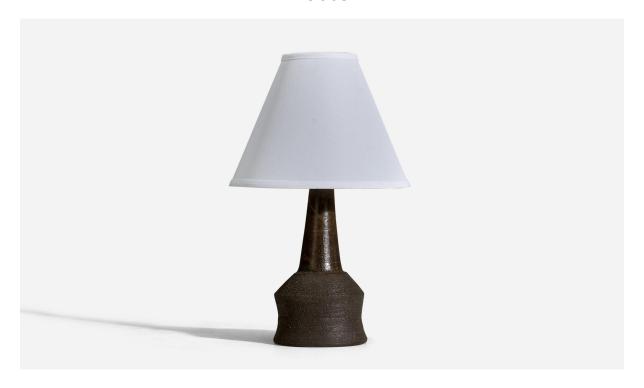

## Lene Rykke, Table Lamp, Brown Glazed Stoneware, Denmark, 1960s

| Price:       | \$2,300.00                                                     |
|--------------|----------------------------------------------------------------|
| Inventory #: | 7577                                                           |
| Dimensions:  | 12.0 in x 5.25 in x 5.25 in                                    |
| Title:       | Lene Rykke, Table Lamp, Brown Glazed Stoneware, Denmark, 1960s |

## **Product Description**

Denmark Sold without Lampshade Dimensions of Lamp (inches) :  $12 \times 5.25 \times 5.25$  (Height x Width x Depth) Dimensions of Lampshade (inches) :  $4 \times 10 \times 8$  (Top Diameter x Bottom Diameter x Height) Dimensions of Lamp with Lampshade (inches) :  $16.12 \times 10 \times 10$  (Height x Width x Depth) Socket takes standard E-26 medium base bulb. There is no maximum wattage stated on the fixture.All items ship from High Point, North Carolina.