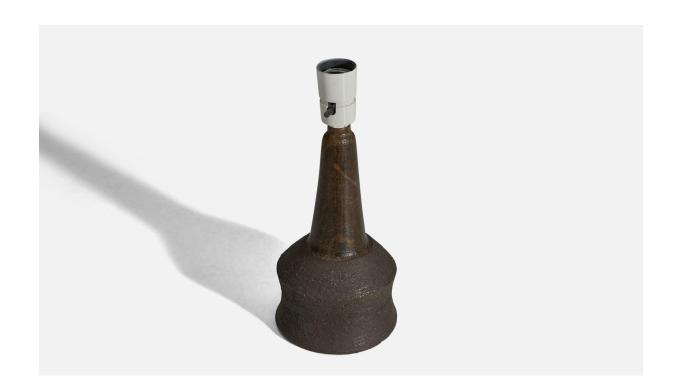

## Lene Rykke, Table Lamp, Brown Glazed Stoneware, Denmark, 1960s

| Price:       | \$2,300.00                                                     |
|--------------|----------------------------------------------------------------|
| Inventory #: | 7577                                                           |
| Dimensions:  | 12.0 in x 5.25 in x 5.25 in                                    |
| Title:       | Lene Rykke, Table Lamp, Brown Glazed Stoneware, Denmark, 1960s |

## **Product Description**

Denmark Sold without Lampshade Dimensions of Lamp (inches) :  $12 \times 5.25 \times 5.25$  (Height x Width x Depth) Dimensions of Lampshade (inches) :  $4 \times 10 \times 8$  (Top Diameter x Bottom Diameter x Height) Dimensions of Lamp with Lampshade (inches) :  $16.12 \times 10 \times 10$  (Height x Width x Depth) Socket takes standard E-26 medium base bulb. There is no maximum wattage stated on the fixture.All items ship from High Point, North Carolina.