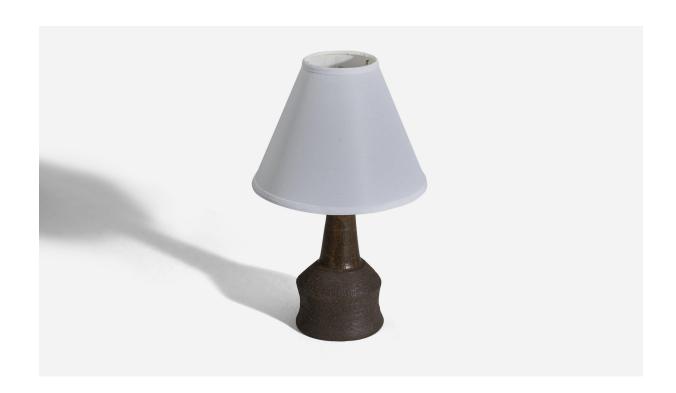

## Lene Rykke, Table Lamp, Brown Glazed Stoneware, Denmark, 1960s

| Price:       | \$2,300.00                                                     |
|--------------|----------------------------------------------------------------|
| Inventory #: | 7577                                                           |
| Dimensions:  | 12.0 in x 5.25 in x 5.25 in                                    |
| Title:       | Lene Rykke, Table Lamp, Brown Glazed Stoneware, Denmark, 1960s |

## **Product Description**

Denmark Sold without Lampshade Dimensions of Lamp (inches) :  $12 \times 5.25 \times 5.25$  (Height x Width x Depth) Dimensions of Lampshade (inches) :  $4 \times 10 \times 8$  (Top Diameter x Bottom Diameter x Height) Dimensions of Lamp with Lampshade (inches) :  $16.12 \times 10 \times 10$  (Height x Width x Depth) Socket takes standard E-26 medium base bulb. There is no maximum wattage stated on the fixture.All items ship from High Point, North Carolina.