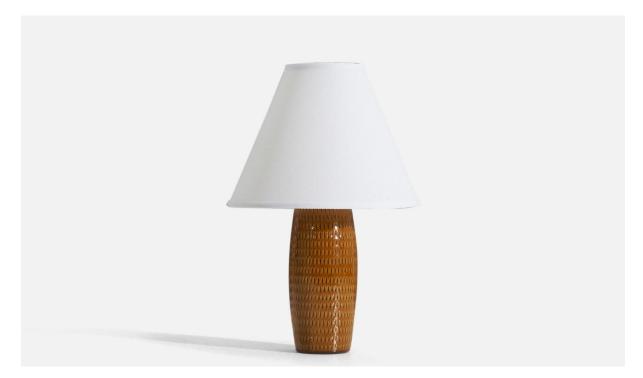

## Swedish Designer, Table Lamp, Brown-Glazed Earthenware, Sweden, c. 1950s

| Title:       | Swedish Designer, Table Lamp, Brown-Glazed Earthenware, Sweden, c.<br>1950s |
|--------------|-----------------------------------------------------------------------------|
| Dimensions:  | 11.0 in x 4.0 in x 4.0 in                                                   |
| Inventory #: | 3601                                                                        |
| Price:       | \$2,200.00                                                                  |

## **Product Description**

Dimensions of Lamp (inches): 11" H x 4" Diameter Dimensions of Shade (inches): 4" Top Diameter x 10" Bottom Diameter x 8" H Dimensions of Lamp with Shade (inches): 15" H x 10" Diameter Bulb Specifications: E-26 Bulb Number of Sockets: 1 Sold without lampshade All lighting will be converted for US usage. We are unable to confirm that any electrical item meets UL-Listing standards at our facility.All items ship from High Point, North Carolina.