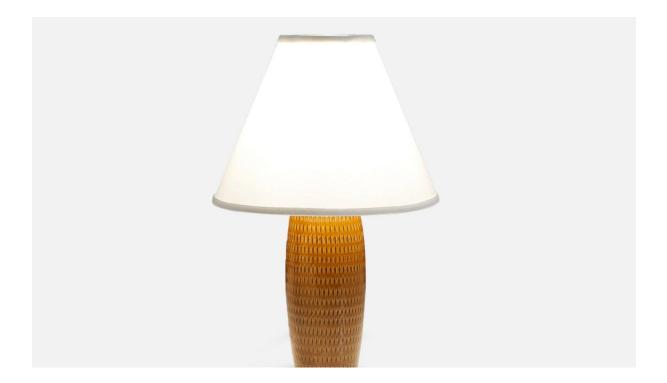

## Swedish Designer, Table Lamp, Brown-Glazed Earthenware, Sweden, c. 1950s

| Title:       | Swedish Designer, Table Lamp, Brown-Glazed Earthenware, Sweden, c.<br>1950s |
|--------------|-----------------------------------------------------------------------------|
| Dimensions:  | 11.0 in x 4.0 in x 4.0 in                                                   |
| Inventory #: | 3601                                                                        |
| Price:       | \$2,200.00                                                                  |

## **Product Description**

Dimensions of Lamp (inches): 11" H x 4" Diameter Dimensions of Shade (inches): 4" Top Diameter x 10" Bottom Diameter x 8" H Dimensions of Lamp with Shade (inches): 15" H x 10" Diameter Bulb Specifications: E-26 Bulb Number of Sockets: 1 Sold without lampshade All lighting will be converted for US usage. We are unable to confirm that any electrical item meets UL-Listing standards at our facility.All items ship from High Point, North Carolina.