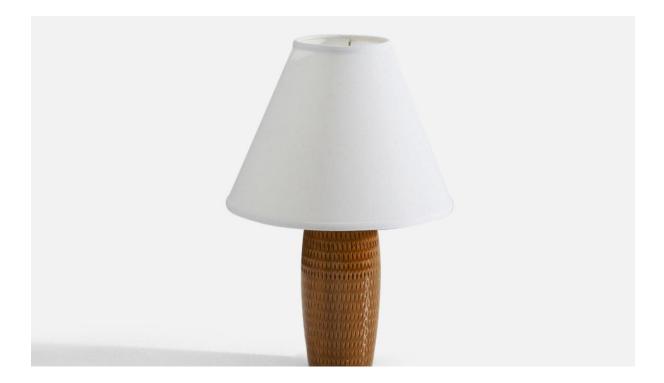

## Swedish Designer, Table Lamp, Brown-Glazed Earthenware, Sweden, c. 1950s

| Title:       | Swedish Designer, Table Lamp, Brown-Glazed Earthenware, Sweden, c.<br>1950s |
|--------------|-----------------------------------------------------------------------------|
| Dimensions:  | 11.0 in x 4.0 in x 4.0 in                                                   |
| Inventory #: | 3601                                                                        |
| Price:       | \$2,200.00                                                                  |

## **Product Description**

Dimensions of Lamp (inches): 11" H x 4" Diameter Dimensions of Shade (inches): 4" Top Diameter x 10" Bottom Diameter x 8" H Dimensions of Lamp with Shade (inches): 15" H x 10" Diameter Bulb Specifications: E-26 Bulb Number of Sockets: 1 Sold without lampshade All lighting will be converted for US usage. We are unable to confirm that any electrical item meets UL-Listing standards at our facility.All items ship from High Point, North Carolina.