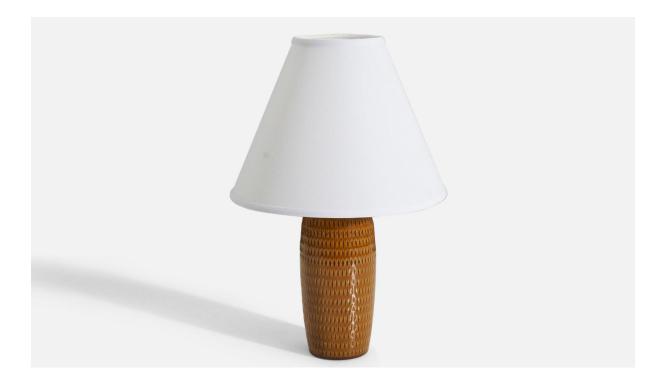

## Swedish Designer, Table Lamp, Brown-Glazed Earthenware, Sweden, c. 1950s

| Title:       | Swedish Designer, Table Lamp, Brown-Glazed Earthenware, Sweden, c.<br>1950s |
|--------------|-----------------------------------------------------------------------------|
| Dimensions:  | 11.0 in x 4.0 in x 4.0 in                                                   |
| Inventory #: | 3601                                                                        |
| Price:       | \$2,200.00                                                                  |

## **Product Description**

Dimensions of Lamp (inches): 11" H x 4" Diameter Dimensions of Shade (inches): 4" Top Diameter x 10" Bottom Diameter x 8" H Dimensions of Lamp with Shade (inches): 15" H x 10" Diameter Bulb Specifications: E-26 Bulb Number of Sockets: 1 Sold without lampshade All lighting will be converted for US usage. We are unable to confirm that any electrical item meets UL-Listing standards at our facility.All items ship from High Point, North Carolina.