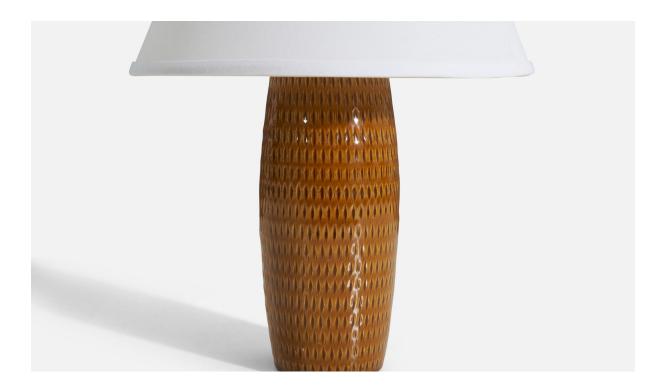

## Swedish Designer, Table Lamp, Brown-Glazed Earthenware, Sweden, c. 1950s

| Title:       | Swedish Designer, Table Lamp, Brown-Glazed Earthenware, Sweden, c.<br>1950s |
|--------------|-----------------------------------------------------------------------------|
| Dimensions:  | 11.0 in x 4.0 in x 4.0 in                                                   |
| Inventory #: | 3601                                                                        |
| Price:       | \$2,200.00                                                                  |

## **Product Description**

Dimensions of Lamp (inches): 11" H x 4" Diameter Dimensions of Shade (inches): 4" Top Diameter x 10" Bottom Diameter x 8" H Dimensions of Lamp with Shade (inches): 15" H x 10" Diameter Bulb Specifications: E-26 Bulb Number of Sockets: 1 Sold without lampshade All lighting will be converted for US usage. We are unable to confirm that any electrical item meets UL-Listing standards at our facility.All items ship from High Point, North Carolina.