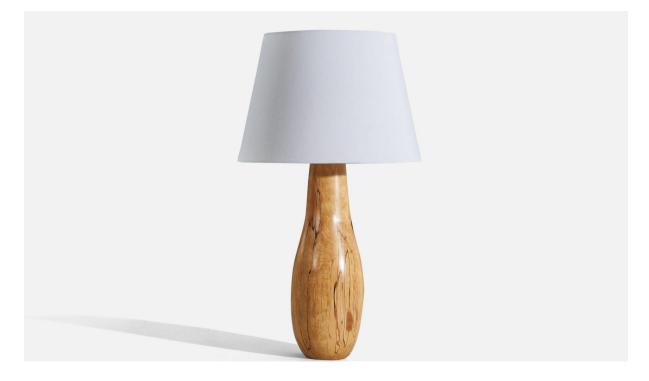

## Swedish Designer, Table Lamp, Masur Birch, Sweden, 1989

| Title:       | Swedish Designer, Table Lamp, Masur Birch, Sweden, 1989 |
|--------------|---------------------------------------------------------|
| Dimensions:  | 18.87 in x 5.43 in x 5.43 in                            |
| Inventory #: | 5345                                                    |
| Price:       | \$2,200.00                                              |

## **Product Description**

Dimensions of Lamp (inches): 18.875" H x 5.4375" Diameter Dimensions of Shade (inches): 10" Top Diameter x 14" Bottom Diameter x 10" H Dimensions of Lamp with Shade (inches): 24.75" H x 14" Diameter Bulb Specifications: E-26 Bulb Number of Sockets: 1 Sold without lampshade All lighting will be converted for US usage. We are unable to confirm that any electrical item meets UL-Listing standards at our facility.All items ship from High Point, North Carolina.