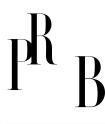

## Swedish Designer, Table Lamp, Masur Birch, Sweden, 1989

| Title:       | Swedish Designer, Table Lamp, Masur Birch, Sweden, 1989 |
|--------------|---------------------------------------------------------|
| Dimensions:  | 18.87 in x 5.43 in x 5.43 in                            |
| Inventory #: | 5345                                                    |
| Price:       | \$2,200.00                                              |

## **Product Description**

Dimensions of Lamp (inches): 18.875" H x 5.4375" Diameter Dimensions of Shade (inches): 10" Top Diameter x 14" Bottom Diameter x 10" H Dimensions of Lamp with Shade (inches): 24.75" H x 14" Diameter Bulb Specifications: E-26 Bulb Number of Sockets: 1 Sold without lampshade All lighting will be converted for US usage. We are unable to confirm that any electrical item meets UL-Listing standards at our facility.All items ship from High Point, North Carolina.