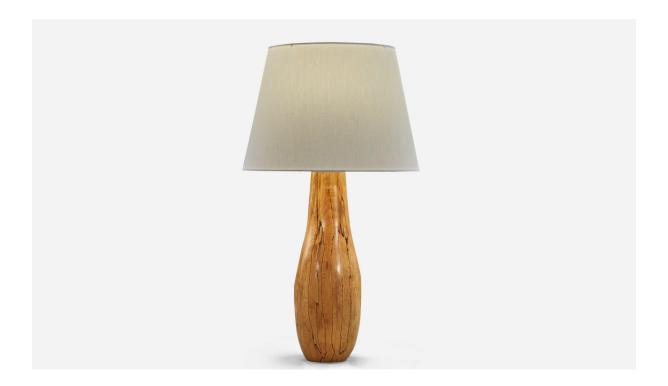

## Swedish Designer, Table Lamp, Masur Birch, Sweden, 1989

| Title:       | Swedish Designer, Table Lamp, Masur Birch, Sweden, 1989 |
|--------------|---------------------------------------------------------|
| Dimensions:  | 18.87 in x 5.43 in x 5.43 in                            |
| Inventory #: | 5345                                                    |
| Price:       | \$2,200.00                                              |

## **Product Description**

Dimensions of Lamp (inches): 18.875" H x 5.4375" Diameter Dimensions of Shade (inches): 10" Top Diameter x 14" Bottom Diameter x 10" H Dimensions of Lamp with Shade (inches): 24.75" H x 14" Diameter Bulb Specifications: E-26 Bulb Number of Sockets: 1 Sold without lampshade All lighting will be converted for US usage. We are unable to confirm that any electrical item meets UL-Listing standards at our facility.All items ship from High Point, North Carolina.