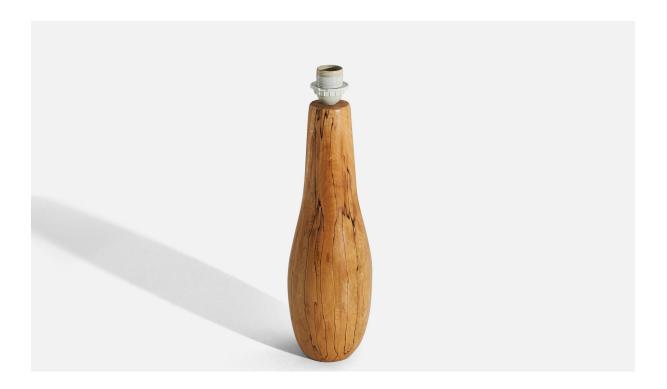

## Swedish Designer, Table Lamp, Masur Birch, Sweden, 1989

| Title:       | Swedish Designer, Table Lamp, Masur Birch, Sweden, 1989 |
|--------------|---------------------------------------------------------|
| Dimensions:  | 18.87 in x 5.43 in x 5.43 in                            |
| Inventory #: | 5345                                                    |
| Price:       | \$2,200.00                                              |

## **Product Description**

Dimensions of Lamp (inches): 18.875" H x 5.4375" Diameter Dimensions of Shade (inches): 10" Top Diameter x 14" Bottom Diameter x 10" H Dimensions of Lamp with Shade (inches): 24.75" H x 14" Diameter Bulb Specifications: E-26 Bulb Number of Sockets: 1 Sold without lampshade All lighting will be converted for US usage. We are unable to confirm that any electrical item meets UL-Listing standards at our facility.All items ship from High Point, North Carolina.