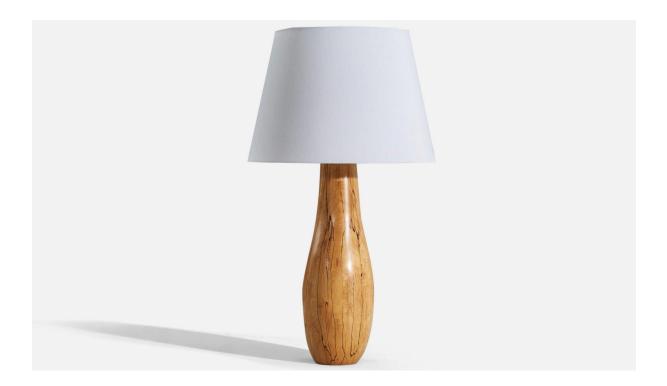

## Swedish Designer, Table Lamp, Masur Birch, Sweden, 1989

| Title:       | Swedish Designer, Table Lamp, Masur Birch, Sweden, 1989 |
|--------------|---------------------------------------------------------|
| Dimensions:  | 18.87 in x 5.43 in x 5.43 in                            |
| Inventory #: | 5345                                                    |
| Price:       | \$2,200.00                                              |

## **Product Description**

Dimensions of Lamp (inches): 18.875" H x 5.4375" Diameter Dimensions of Shade (inches): 10" Top Diameter x 14" Bottom Diameter x 10" H Dimensions of Lamp with Shade (inches): 24.75" H x 14" Diameter Bulb Specifications: E-26 Bulb Number of Sockets: 1 Sold without lampshade All lighting will be converted for US usage. We are unable to confirm that any electrical item meets UL-Listing standards at our facility.All items ship from High Point, North Carolina.