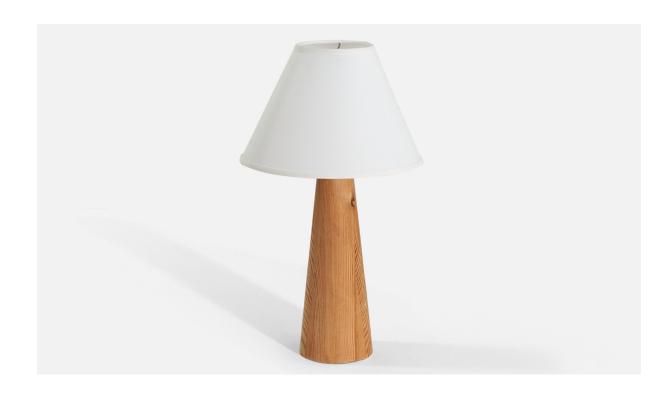

## Swedish Designer, Table Lamp, Solid Pine, Sweden, 1960s

| Title:       | Swedish Designer, Table Lamp, Solid Pine, Sweden, 1960s |
|--------------|---------------------------------------------------------|
| Dimensions:  | 17.25 in x 5.0 in x 5.0 in                              |
| Inventory #: | 3471                                                    |
| Price:       | \$1,950.00                                              |

## **Product Description**

Dimensions of Lamp (inches): 17.25'' H x 5'' W x 5'' D Dimensions of Shade (inches): 5'' Top Diameter x 12.25'' Bottom Diameter x 12.25'' H Dimensions of Lamp with Shade (inches): 15'' H x 15'' H x 15'' Diameter Bulb Specifications: E-26 Bulb Number of Sockets: 15'' Sold without lampshade All lighting will be converted for US usage. We are unable to confirm that any electrical item meets UL-Listing standards at our facility. All items ship from High Point, North Carolina.