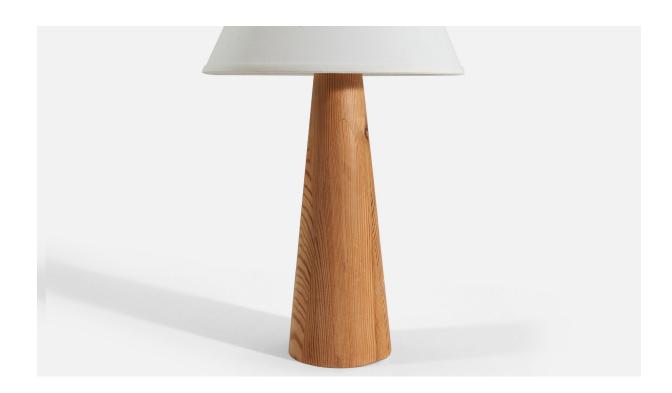

## Swedish Designer, Table Lamp, Solid Pine, Sweden, 1960s

| Title:       | Swedish Designer, Table Lamp, Solid Pine, Sweden, 1960s |
|--------------|---------------------------------------------------------|
| Dimensions:  | 17.25 in x 5.0 in x 5.0 in                              |
| Inventory #: | 3471                                                    |
| Price:       | \$1,950.00                                              |

## **Product Description**

Dimensions of Lamp (inches): 17.25'' H x 5'' W x 5'' D Dimensions of Shade (inches): 5'' Top Diameter x 12.25'' Bottom Diameter x 12.25'' H Dimensions of Lamp with Shade (inches): 15'' H x 15'' H x 15'' Diameter Bulb Specifications: E-26 Bulb Number of Sockets: 15'' Sold without lampshade All lighting will be converted for US usage. We are unable to confirm that any electrical item meets UL-Listing standards at our facility. All items ship from High Point, North Carolina.