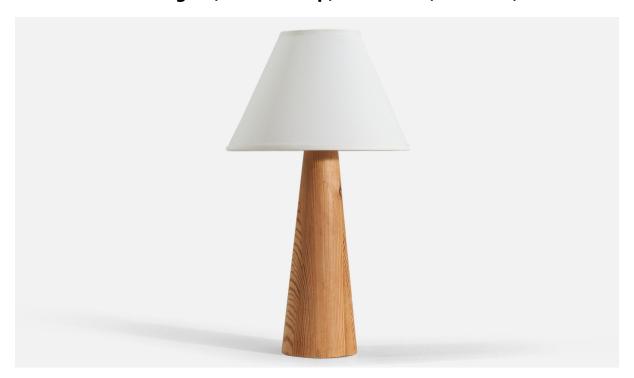

## Swedish Designer, Table Lamp, Solid Pine, Sweden, 1960s

| Title:       | Swedish Designer, Table Lamp, Solid Pine, Sweden, 1960s |
|--------------|---------------------------------------------------------|
| Dimensions:  | 17.25 in x 5.0 in x 5.0 in                              |
| Inventory #: | 3471                                                    |
| Price:       | \$1,950.00                                              |

## **Product Description**

Dimensions of Lamp (inches): 17.25'' H x 5'' W x 5'' D Dimensions of Shade (inches): 5'' Top Diameter x 12.25'' Bottom Diameter x 12.25'' H Dimensions of Lamp with Shade (inches): 15'' H x 15'' H x 15'' Diameter Bulb Specifications: E-26 Bulb Number of Sockets: 15'' Sold without lampshade All lighting will be converted for US usage. We are unable to confirm that any electrical item meets UL-Listing standards at our facility. All items ship from High Point, North Carolina.