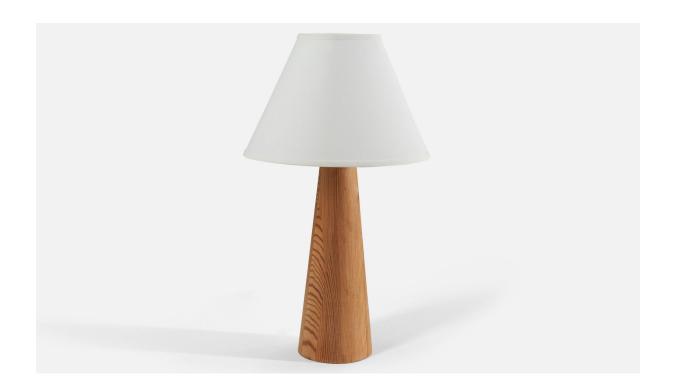

## Swedish Designer, Table Lamp, Solid Pine, Sweden, 1960s

| Title:       | Swedish Designer, Table Lamp, Solid Pine, Sweden, 1960s |
|--------------|---------------------------------------------------------|
| Dimensions:  | 17.25 in x 5.0 in x 5.0 in                              |
| Inventory #: | 3471                                                    |
| Price:       | \$1,950.00                                              |

## **Product Description**

Dimensions of Lamp (inches): 17.25'' H x 5'' W x 5'' D Dimensions of Shade (inches): 5'' Top Diameter x 12.25'' Bottom Diameter x 12.25'' H Dimensions of Lamp with Shade (inches): 15'' H x 15'' H x 15'' Diameter Bulb Specifications: E-26 Bulb Number of Sockets: 15'' Sold without lampshade All lighting will be converted for US usage. We are unable to confirm that any electrical item meets UL-Listing standards at our facility. All items ship from High Point, North Carolina.