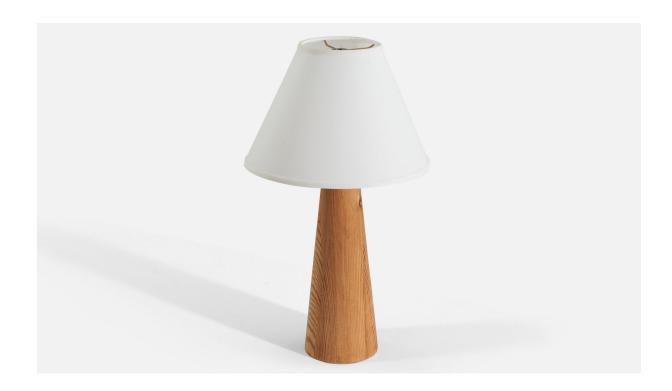

## Swedish Designer, Table Lamp, Solid Pine, Sweden, 1960s

| Title:       | Swedish Designer, Table Lamp, Solid Pine, Sweden, 1960s |
|--------------|---------------------------------------------------------|
| Dimensions:  | 17.25 in x 5.0 in x 5.0 in                              |
| Inventory #: | 3471                                                    |
| Price:       | \$1,950.00                                              |

## **Product Description**

Dimensions of Lamp (inches): 17.25'' H x 5'' W x 5'' D Dimensions of Shade (inches): 5'' Top Diameter x 12.25'' Bottom Diameter x 12.25'' H Dimensions of Lamp with Shade (inches): 15'' H x 15'' H x 15'' Diameter Bulb Specifications: E-26 Bulb Number of Sockets: 15'' Sold without lampshade All lighting will be converted for US usage. We are unable to confirm that any electrical item meets UL-Listing standards at our facility. All items ship from High Point, North Carolina.