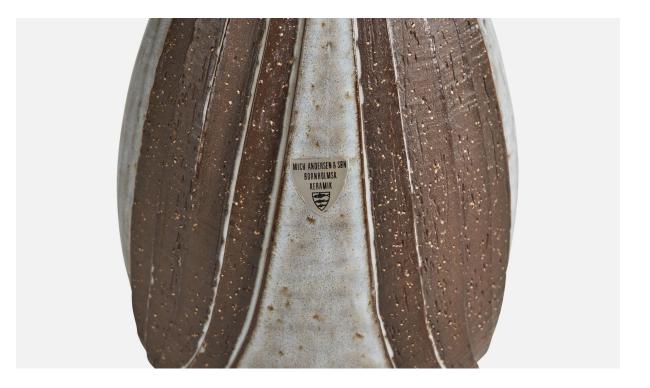

## **Product Description**

A stoneware table lamp designed by Marianne Starck and produced by Michael Andersen, Bornholm, Denmark, 1960s. Dimensions of Lamp (inches): 14.9" H x 5.37" Diameter Dimensions of Shade (inches): 7.5" Top Diameter x 10" Bottom Diameter x 8" H Dimensions of Lamp with Shade (inches): 19.5" H x 10" Diameter Bulb Specifications: E-26 Bulb Number of Sockets: 1 Sold without lampshade All lighting will be converted for US usage. We are unable to confirm that any electrical item meets UL-Listing standards at our facility.All items ship from High Point, North Carolina.