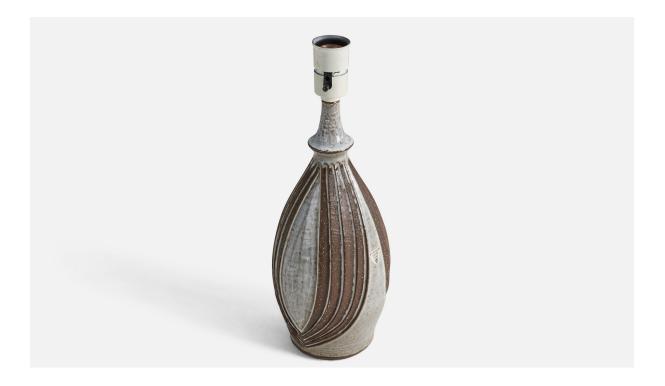

## Marianne Starck, Table Lamp, Grey-Glazed Stoneware, Denmark, 1960s

| Title:       | Marianne Starck, Table Lamp, Grey-Glazed Stoneware, Denmark, 1960s |
|--------------|--------------------------------------------------------------------|
| Dimensions:  | 14.9 in x 5.37 in x 5.37 in                                        |
| Inventory #: | 7887                                                               |
| Price:       | \$1,900.00                                                         |

## **Product Description**

A stoneware table lamp designed by Marianne Starck and produced by Michael Andersen, Bornholm, Denmark, 1960s. Dimensions of Lamp (inches): 14.9" H x 5.37" Diameter Dimensions of Shade (inches): 7.5" Top Diameter x 10" Bottom Diameter x 8" H Dimensions of Lamp with Shade (inches): 19.5" H x 10" Diameter Bulb Specifications: E-26 Bulb Number of Sockets: 1 Sold without lampshade All lighting will be converted for US usage. We are unable to confirm that any electrical item meets UL-Listing standards at our facility.All items ship from High Point, North Carolina.