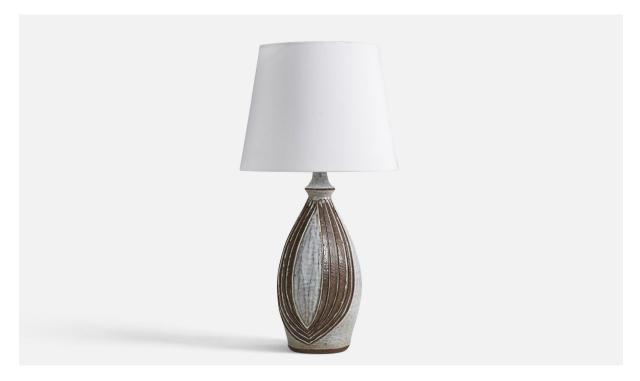

## Marianne Starck, Table Lamp, Grey-Glazed Stoneware, Denmark, 1960s

| Title:       | Marianne Starck, Table Lamp, Grey-Glazed Stoneware, Denmark, 1960s |
|--------------|--------------------------------------------------------------------|
| Dimensions:  | 14.9 in x 5.37 in x 5.37 in                                        |
| Inventory #: | 7887                                                               |
| Price:       | \$1,900.00                                                         |

## **Product Description**

A stoneware table lamp designed by Marianne Starck and produced by Michael Andersen, Bornholm, Denmark, 1960s. Dimensions of Lamp (inches): 14.9" H x 5.37" Diameter Dimensions of Shade (inches): 7.5" Top Diameter x 10" Bottom Diameter x 8" H Dimensions of Lamp with Shade (inches): 19.5" H x 10" Diameter Bulb Specifications: E-26 Bulb Number of Sockets: 1 Sold without lampshade All lighting will be converted for US usage. We are unable to confirm that any electrical item meets UL-Listing standards at our facility.All items ship from High Point, North Carolina.