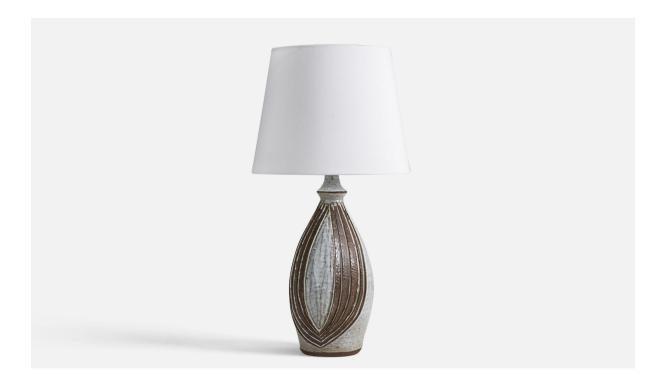

## Marianne Starck, Table Lamp, Grey-Glazed Stoneware, Denmark, 1960s

| Title:       | Marianne Starck, Table Lamp, Grey-Glazed Stoneware, Denmark, 1960s |
|--------------|--------------------------------------------------------------------|
| Dimensions:  | 14.9 in x 5.37 in x 5.37 in                                        |
| Inventory #: | 7887                                                               |
| Price:       | \$1,900.00                                                         |

## **Product Description**

A stoneware table lamp designed by Marianne Starck and produced by Michael Andersen, Bornholm, Denmark, 1960s. Dimensions of Lamp (inches): 14.9" H x 5.37" Diameter Dimensions of Shade (inches): 7.5" Top Diameter x 10" Bottom Diameter x 8" H Dimensions of Lamp with Shade (inches): 19.5" H x 10" Diameter Bulb Specifications: E-26 Bulb Number of Sockets: 1 Sold without lampshade All lighting will be converted for US usage. We are unable to confirm that any electrical item meets UL-Listing standards at our facility.All items ship from High Point, North Carolina.