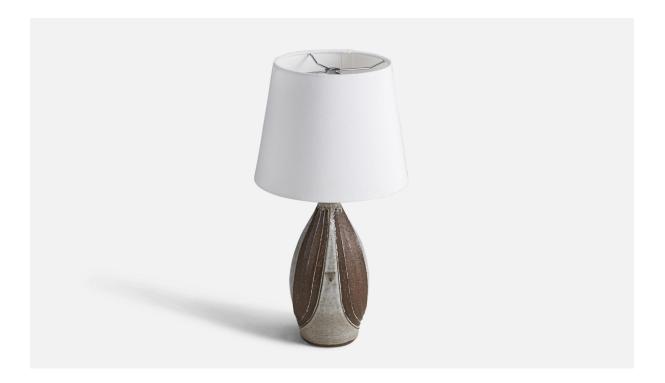

## Marianne Starck, Table Lamp, Grey-Glazed Stoneware, Denmark, 1960s

| Title:       | Marianne Starck, Table Lamp, Grey-Glazed Stoneware, Denmark, 1960s |
|--------------|--------------------------------------------------------------------|
| Dimensions:  | 14.9 in x 5.37 in x 5.37 in                                        |
| Inventory #: | 7887                                                               |
| Price:       | \$1,900.00                                                         |

## **Product Description**

A stoneware table lamp designed by Marianne Starck and produced by Michael Andersen, Bornholm, Denmark, 1960s. Dimensions of Lamp (inches): 14.9" H x 5.37" Diameter Dimensions of Shade (inches): 7.5" Top Diameter x 10" Bottom Diameter x 8" H Dimensions of Lamp with Shade (inches): 19.5" H x 10" Diameter Bulb Specifications: E-26 Bulb Number of Sockets: 1 Sold without lampshade All lighting will be converted for US usage. We are unable to confirm that any electrical item meets UL-Listing standards at our facility.All items ship from High Point, North Carolina.