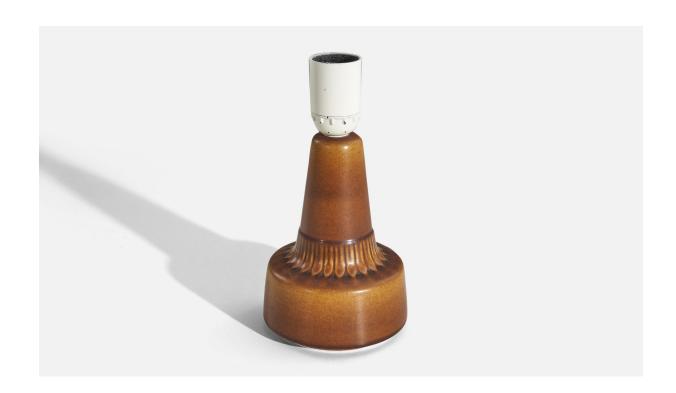

## Søholm Stentøj, Table Lamp, Glazed Stoneware, Bornholm, Denmark, 1960s

| Price:       | \$1,800.00                                                             |
|--------------|------------------------------------------------------------------------|
| Inventory #: | 5264                                                                   |
| Dimensions:  | 8.81 in x 4.75 in x 4.75 in                                            |
| Title:       | Søholm Stentøj, Table Lamp, Glazed Stoneware, Bornholm, Denmark, 1960s |

## **Product Description**

Dimensions of Lamp (inches): 8.8125'' H x 4.75'' Diameter Dimensions of Shade (inches): 7'' Top Diameter x 8'' Bottom Diameter x 7'' H Dimensions of Lamp with Shade (inches): 13.125'' H x 8'' Diameter Bulb Specifications: E-26 Bulb Number of Sockets: 1 Sold without lampshade All lighting will be converted for US usage. We are unable to confirm that any electrical item meets UL-Listing standards at our facility.All items ship from High Point, North Carolina.