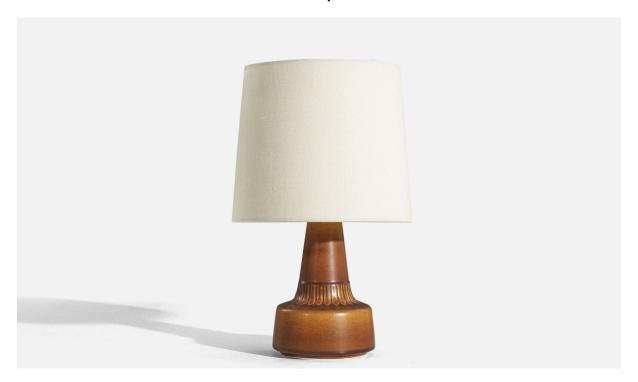

## Søholm Stentøj, Table Lamp, Glazed Stoneware, Bornholm, Denmark, 1960s

| Price:       | \$1,800.00                                                             |
|--------------|------------------------------------------------------------------------|
| Inventory #: | 5264                                                                   |
| Dimensions:  | 8.81 in x 4.75 in x 4.75 in                                            |
| Title:       | Søholm Stentøj, Table Lamp, Glazed Stoneware, Bornholm, Denmark, 1960s |

## **Product Description**

Dimensions of Lamp (inches): 8.8125'' H x 4.75'' Diameter Dimensions of Shade (inches): 7'' Top Diameter x 8'' Bottom Diameter x 7'' H Dimensions of Lamp with Shade (inches): 13.125'' H x 8'' Diameter Bulb Specifications: E-26 Bulb Number of Sockets: 1 Sold without lampshade All lighting will be converted for US usage. We are unable to confirm that any electrical item meets UL-Listing standards at our facility.All items ship from High Point, North Carolina.