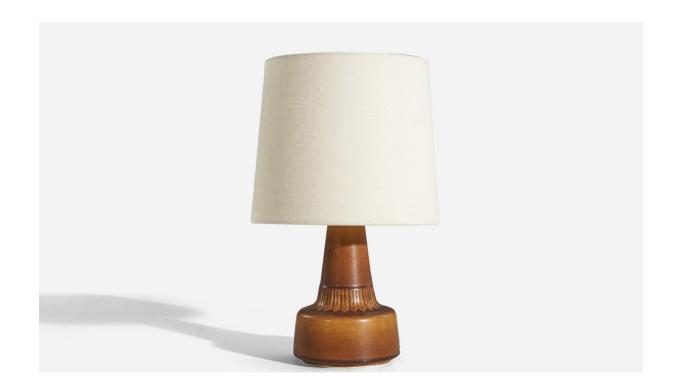

## Søholm Stentøj, Table Lamp, Glazed Stoneware, Bornholm, Denmark, 1960s

| Price:       | \$1,800.00                                                             |
|--------------|------------------------------------------------------------------------|
| Inventory #: | 5264                                                                   |
| Dimensions:  | 8.81 in x 4.75 in x 4.75 in                                            |
| Title:       | Søholm Stentøj, Table Lamp, Glazed Stoneware, Bornholm, Denmark, 1960s |

## **Product Description**

Dimensions of Lamp (inches): 8.8125'' H x 4.75'' Diameter Dimensions of Shade (inches): 7'' Top Diameter x 8'' Bottom Diameter x 7'' H Dimensions of Lamp with Shade (inches): 13.125'' H x 8'' Diameter Bulb Specifications: E-26 Bulb Number of Sockets: 1 Sold without lampshade All lighting will be converted for US usage. We are unable to confirm that any electrical item meets UL-Listing standards at our facility.All items ship from High Point, North Carolina.