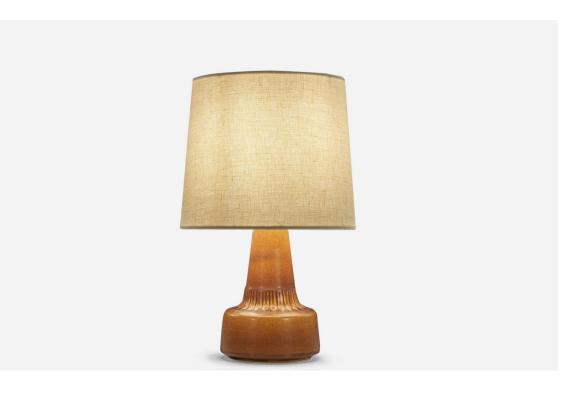

## Søholm Stentøj, Table Lamp, Glazed Stoneware, Bornholm, Denmark, 1960s

| Price:       | \$1,800.00                                                             |
|--------------|------------------------------------------------------------------------|
| Inventory #: | 5264                                                                   |
| Dimensions:  | 8.81 in x 4.75 in x 4.75 in                                            |
| Title:       | Søholm Stentøj, Table Lamp, Glazed Stoneware, Bornholm, Denmark, 1960s |

## **Product Description**

Dimensions of Lamp (inches): 8.8125'' H x 4.75'' Diameter Dimensions of Shade (inches): 7'' Top Diameter x 8'' Bottom Diameter x 7'' H Dimensions of Lamp with Shade (inches): 13.125'' H x 8'' Diameter Bulb Specifications: E-26 Bulb Number of Sockets: 1 Sold without lampshade All lighting will be converted for US usage. We are unable to confirm that any electrical item meets UL-Listing standards at our facility.All items ship from High Point, North Carolina.