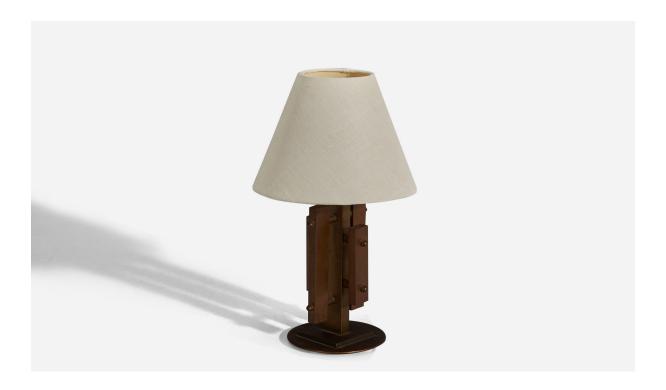

## Danish Designer, Table Lamp, Brass, Denmark, 1960s

| Title:       | Danish Designer, Table Lamp, Brass, Denmark, 1960s |
|--------------|----------------------------------------------------|
| Dimensions:  | 10.87 in x 5.12 in x 5.12 in                       |
| Inventory #: | 7566                                               |
| Price:       | \$1,900.00                                         |

## **Product Description**

A brass table lamp designed and produced in Denmark, 1960s. Sold without Lampshade Dimensions of Lamp (inches) :  $10.87 \times 5.12 \times 5.12$  (Height x Width x Depth) Dimensions of Lampshade (inches) :  $4 \times 8 \times 6$  (Top Diameter x Bottom Diameter x Height) Dimensions of Lamp with Lampshade (inches) :  $14 \times 8 \times 8$  (Height x Width x Depth) Socket takes standard E-26 medium base bulb. There is no maximum wattage stated on the fixture.All lighting will be converted for US usage. We are unable to confirm that any electrical item meets UL-Listing standards at our facility.All items ship from High Point, North Carolina.