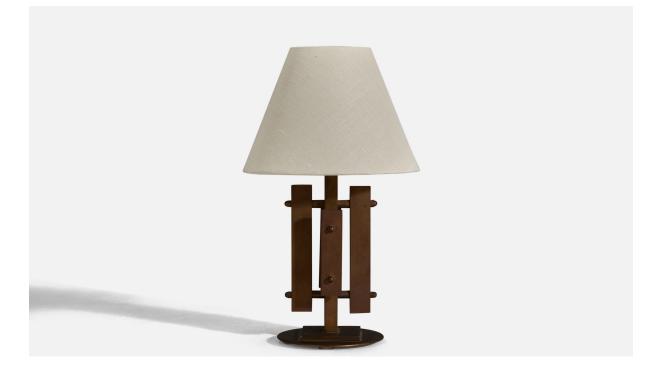

## Danish Designer, Table Lamp, Brass, Denmark, 1960s

| Title:       | Danish Designer, Table Lamp, Brass, Denmark, 1960s |
|--------------|----------------------------------------------------|
| Dimensions:  | 10.87 in x 5.12 in x 5.12 in                       |
| Inventory #: | 7566                                               |
| Price:       | \$1,900.00                                         |

## **Product Description**

A brass table lamp designed and produced in Denmark, 1960s. Sold without Lampshade Dimensions of Lamp (inches) :  $10.87 \times 5.12 \times 5.12$  (Height x Width x Depth) Dimensions of Lampshade (inches) :  $4 \times 8 \times 6$  (Top Diameter x Bottom Diameter x Height) Dimensions of Lamp with Lampshade (inches) :  $14 \times 8 \times 8$  (Height x Width x Depth) Socket takes standard E-26 medium base bulb. There is no maximum wattage stated on the fixture.All lighting will be converted for US usage. We are unable to confirm that any electrical item meets UL-Listing standards at our facility.All items ship from High Point, North Carolina.