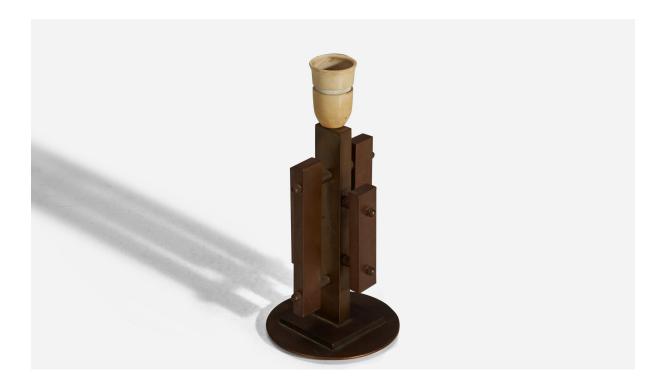

## Danish Designer, Table Lamp, Brass, Denmark, 1960s

| Title:       | Danish Designer, Table Lamp, Brass, Denmark, 1960s |
|--------------|----------------------------------------------------|
| Dimensions:  | 10.87 in x 5.12 in x 5.12 in                       |
| Inventory #: | 7566                                               |
| Price:       | \$1,900.00                                         |

## **Product Description**

A brass table lamp designed and produced in Denmark, 1960s. Sold without Lampshade Dimensions of Lamp (inches) :  $10.87 \times 5.12 \times 5.12$  (Height x Width x Depth) Dimensions of Lampshade (inches) :  $4 \times 8 \times 6$  (Top Diameter x Bottom Diameter x Height) Dimensions of Lamp with Lampshade (inches) :  $14 \times 8 \times 8$  (Height x Width x Depth) Socket takes standard E-26 medium base bulb. There is no maximum wattage stated on the fixture.All lighting will be converted for US usage. We are unable to confirm that any electrical item meets UL-Listing standards at our facility.All items ship from High Point, North Carolina.