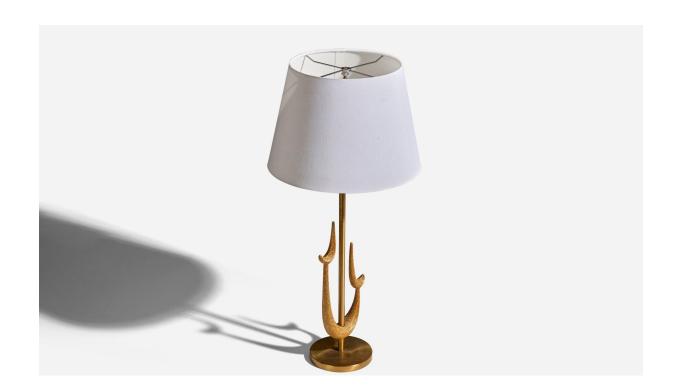

## American Designer, Table Lamp, Brass, USA, 1950s

| Price:       | \$1,900.00                                       |
|--------------|--------------------------------------------------|
| Inventory #: | 7600                                             |
| Dimensions:  | 22.0 in x 6.25 in x 6.25 in                      |
| Title:       | American Designer, Table Lamp, Brass, USA, 1950s |

## **Product Description**

A brass table lamp designed and produced by an American Designer, USA, 1950s. Overall Dimensions (inches):  $22.0\text{"H} \times 6.25\text{"W} \times 6.25\text{"D}$  Dimensions of Lamp with Shade (inches):  $30.0\text{"H} \times 14.0\text{"W} \times 14.0\text{"D}$  Dimensions of Shade (inches): 10.0" Top Diameter  $\times 14.0\text{"}$  Bottom Diameter  $\times 10.0\text{"}$  Height Bulb Specifications: E-26(Standard) Bulbs Bulbs not included unless otherwise specified. Number of Sockets (per fixture): 1 There is no maximum wattage stated on the fixture. Sold without Lampshade. All lighting will be converted for US usage. We are unable to confirm that any electrical item meets UL-Listing standards at our facility. All items ship from High Point, North Carolina.