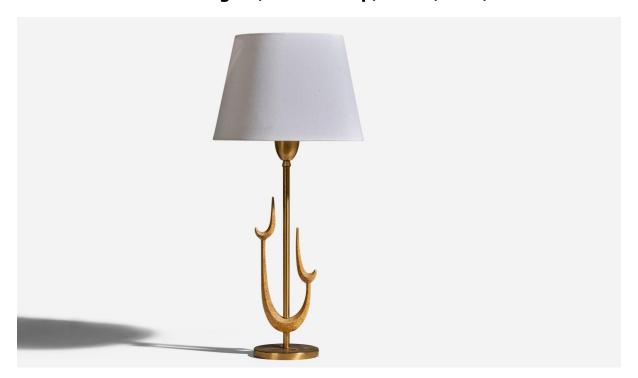

## American Designer, Table Lamp, Brass, USA, 1950s

| Price:       | \$1,900.00                                       |
|--------------|--------------------------------------------------|
| Inventory #: | 7600                                             |
| Dimensions:  | 22.0 in x 6.25 in x 6.25 in                      |
| Title:       | American Designer, Table Lamp, Brass, USA, 1950s |

## **Product Description**

A brass table lamp designed and produced by an American Designer, USA, 1950s. Overall Dimensions (inches):  $22.0\text{"H} \times 6.25\text{"W} \times 6.25\text{"D}$  Dimensions of Lamp with Shade (inches):  $30.0\text{"H} \times 14.0\text{"W} \times 14.0\text{"D}$  Dimensions of Shade (inches): 10.0" Top Diameter  $\times 14.0\text{"}$  Bottom Diameter  $\times 10.0\text{"}$  Height Bulb Specifications: E-26(Standard) Bulbs Bulbs not included unless otherwise specified. Number of Sockets (per fixture): 1 There is no maximum wattage stated on the fixture. Sold without Lampshade. All lighting will be converted for US usage. We are unable to confirm that any electrical item meets UL-Listing standards at our facility. All items ship from High Point, North Carolina.