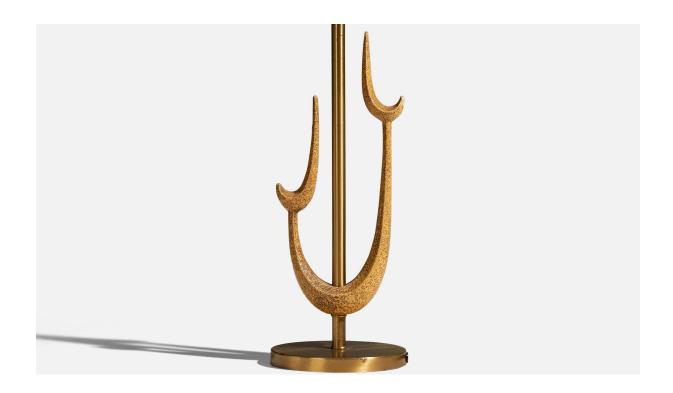

## American Designer, Table Lamp, Brass, USA, 1950s

| Price:       | \$1,900.00                                       |
|--------------|--------------------------------------------------|
| Inventory #: | 7600                                             |
| Dimensions:  | 22.0 in x 6.25 in x 6.25 in                      |
| Title:       | American Designer, Table Lamp, Brass, USA, 1950s |

## **Product Description**

A brass table lamp designed and produced by an American Designer, USA, 1950s. Overall Dimensions (inches):  $22.0\text{"H} \times 6.25\text{"W} \times 6.25\text{"D}$  Dimensions of Lamp with Shade (inches):  $30.0\text{"H} \times 14.0\text{"W} \times 14.0\text{"D}$  Dimensions of Shade (inches): 10.0" Top Diameter  $\times 14.0\text{"}$  Bottom Diameter  $\times 10.0\text{"}$  Height Bulb Specifications: E-26(Standard) Bulbs Bulbs not included unless otherwise specified. Number of Sockets (per fixture): 1 There is no maximum wattage stated on the fixture. Sold without Lampshade. All lighting will be converted for US usage. We are unable to confirm that any electrical item meets UL-Listing standards at our facility. All items ship from High Point, North Carolina.