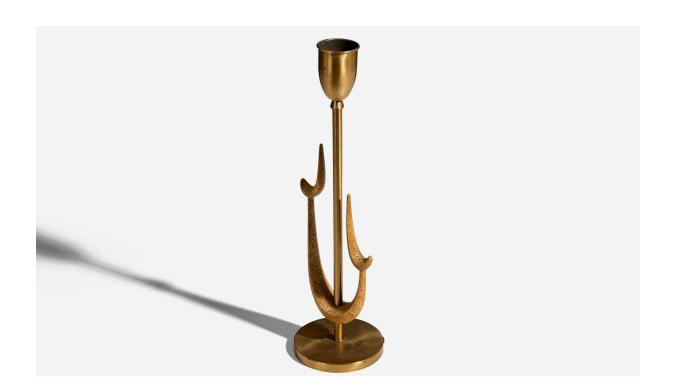

## American Designer, Table Lamp, Brass, USA, 1950s

| Price:       | \$1,900.00                                       |
|--------------|--------------------------------------------------|
| Inventory #: | 7600                                             |
| Dimensions:  | 22.0 in x 6.25 in x 6.25 in                      |
| Title:       | American Designer, Table Lamp, Brass, USA, 1950s |

## **Product Description**

A brass table lamp designed and produced by an American Designer, USA, 1950s. Overall Dimensions (inches):  $22.0\text{"H} \times 6.25\text{"W} \times 6.25\text{"D}$  Dimensions of Lamp with Shade (inches):  $30.0\text{"H} \times 14.0\text{"W} \times 14.0\text{"D}$  Dimensions of Shade (inches): 10.0" Top Diameter  $\times 14.0\text{"}$  Bottom Diameter  $\times 10.0\text{"}$  Height Bulb Specifications: E-26(Standard) Bulbs Bulbs not included unless otherwise specified. Number of Sockets (per fixture): 1 There is no maximum wattage stated on the fixture. Sold without Lampshade. All lighting will be converted for US usage. We are unable to confirm that any electrical item meets UL-Listing standards at our facility. All items ship from High Point, North Carolina.