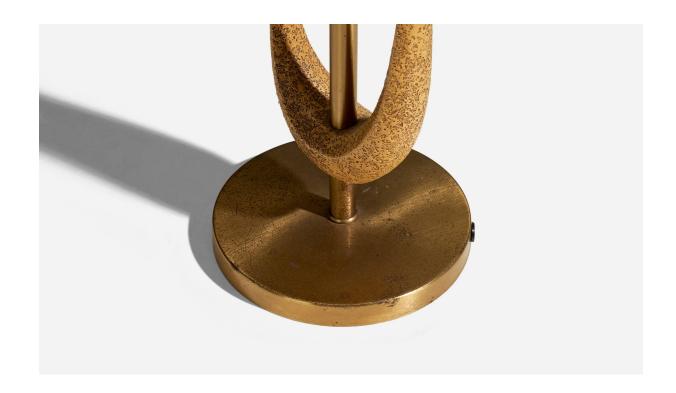

## American Designer, Table Lamp, Brass, USA, 1950s

| Price:       | \$1,900.00                                       |
|--------------|--------------------------------------------------|
| Inventory #: | 7600                                             |
| Dimensions:  | 22.0 in x 6.25 in x 6.25 in                      |
| Title:       | American Designer, Table Lamp, Brass, USA, 1950s |

## **Product Description**

A brass table lamp designed and produced by an American Designer, USA, 1950s. Overall Dimensions (inches):  $22.0\text{"H} \times 6.25\text{"W} \times 6.25\text{"D}$  Dimensions of Lamp with Shade (inches):  $30.0\text{"H} \times 14.0\text{"W} \times 14.0\text{"D}$  Dimensions of Shade (inches): 10.0" Top Diameter  $\times 14.0\text{"}$  Bottom Diameter  $\times 10.0\text{"}$  Height Bulb Specifications: E-26(Standard) Bulbs Bulbs not included unless otherwise specified. Number of Sockets (per fixture): 1 There is no maximum wattage stated on the fixture. Sold without Lampshade. All lighting will be converted for US usage. We are unable to confirm that any electrical item meets UL-Listing standards at our facility. All items ship from High Point, North Carolina.