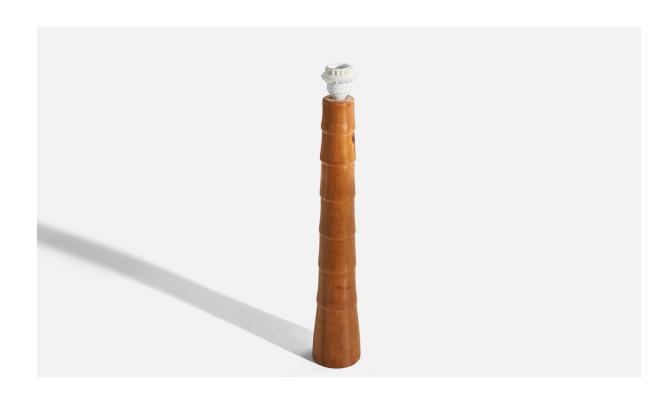

## Swedish Designer, Table Lamp, Wood, Sweden, c. 1960s

| Title:       | Swedish Designer, Table Lamp, Wood, Sweden, c. 1960s |
|--------------|------------------------------------------------------|
| Dimensions:  | 21.43 in x 3.56 in x 3.56 in                         |
| Inventory #: | 5686                                                 |
| Price:       | \$1,900.00                                           |

## **Product Description**

Dimensions of Lamp (inches): 21.43'' H x 3.56'' Diameter Dimensions of Shade (inches): 9'' Top Diameter x 12'' Bottom Diameter x 9'' H Dimensions of Lamp with Shade (inches): 26.87'' H x 12'' Diameter Bulb Specifications: E-26 Bulb Number of Sockets: 1 Sold without lampshade All lighting will be converted for US usage. We are unable to confirm that any electrical item meets UL-Listing standards at our facility.All items ship from High Point, North Carolina.