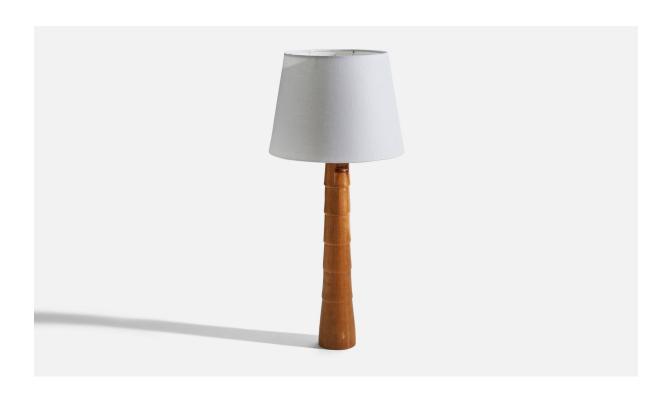

## Swedish Designer, Table Lamp, Wood, Sweden, c. 1960s

| Title:       | Swedish Designer, Table Lamp, Wood, Sweden, c. 1960s |
|--------------|------------------------------------------------------|
| Dimensions:  | 21.43 in x 3.56 in x 3.56 in                         |
| Inventory #: | 5686                                                 |
| Price:       | \$1,900.00                                           |

## **Product Description**

Dimensions of Lamp (inches): 21.43'' H x 3.56'' Diameter Dimensions of Shade (inches): 9'' Top Diameter x 12'' Bottom Diameter x 9'' H Dimensions of Lamp with Shade (inches): 26.87'' H x 12'' Diameter Bulb Specifications: E-26 Bulb Number of Sockets: 1 Sold without lampshade All lighting will be converted for US usage. We are unable to confirm that any electrical item meets UL-Listing standards at our facility.All items ship from High Point, North Carolina.