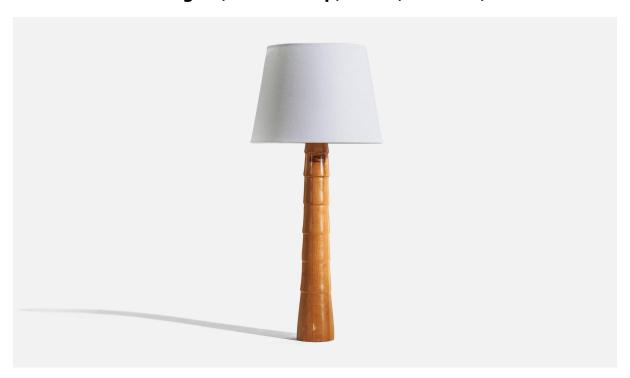

## Swedish Designer, Table Lamp, Wood, Sweden, c. 1960s

| Title:       | Swedish Designer, Table Lamp, Wood, Sweden, c. 1960s |
|--------------|------------------------------------------------------|
| Dimensions:  | 21.43 in x 3.56 in x 3.56 in                         |
| Inventory #: | 5686                                                 |
| Price:       | \$1,900.00                                           |

## **Product Description**

Dimensions of Lamp (inches): 21.43'' H x 3.56'' Diameter Dimensions of Shade (inches): 9'' Top Diameter x 12'' Bottom Diameter x 9'' H Dimensions of Lamp with Shade (inches): 26.87'' H x 12'' Diameter Bulb Specifications: E-26 Bulb Number of Sockets: 1 Sold without lampshade All lighting will be converted for US usage. We are unable to confirm that any electrical item meets UL-Listing standards at our facility.All items ship from High Point, North Carolina.