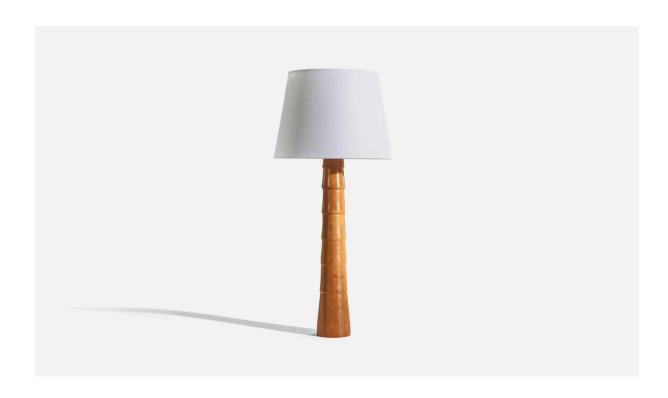

## Swedish Designer, Table Lamp, Wood, Sweden, c. 1960s

| Title:       | Swedish Designer, Table Lamp, Wood, Sweden, c. 1960s |
|--------------|------------------------------------------------------|
| Dimensions:  | 21.43 in x 3.56 in x 3.56 in                         |
| Inventory #: | 5686                                                 |
| Price:       | \$1,900.00                                           |

## **Product Description**

Dimensions of Lamp (inches): 21.43'' H x 3.56'' Diameter Dimensions of Shade (inches): 9'' Top Diameter x 12'' Bottom Diameter x 9'' H Dimensions of Lamp with Shade (inches): 26.87'' H x 12'' Diameter Bulb Specifications: E-26 Bulb Number of Sockets: 1 Sold without lampshade All lighting will be converted for US usage. We are unable to confirm that any electrical item meets UL-Listing standards at our facility.All items ship from High Point, North Carolina.