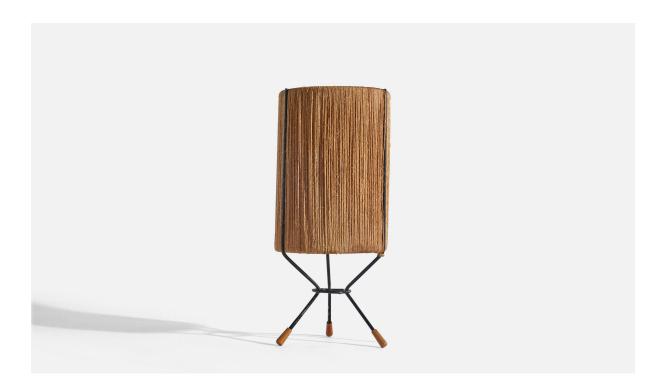

## Swedish Designer, Table Lamp, Metal, Cord, Oak, Sweden, C. 1950s

| Title:       | Swedish Designer, Table Lamp, Metal, Cord, Oak, Sweden, C. 1950s |
|--------------|------------------------------------------------------------------|
| Dimensions:  | 13.62 in x 6.0 in x 6.0 in                                       |
| Inventory #: | 6952                                                             |
| Price:       | \$1,900.00                                                       |

## **Product Description**

Socket takes standard E-26 medium base bulb. There is no maximum wattage stated on the fixture. Overall Dimensions (inches): 13.62" H x 6" W x 6" D Bulb Specifications: E-26 Bulb Number of Sockets: 1 Sold with Lampshade All lighting will be converted for US usage. We are unable to confirm that any electrical item meets UL-Listing standards at our facility.All items ship from High Point, North Carolina.