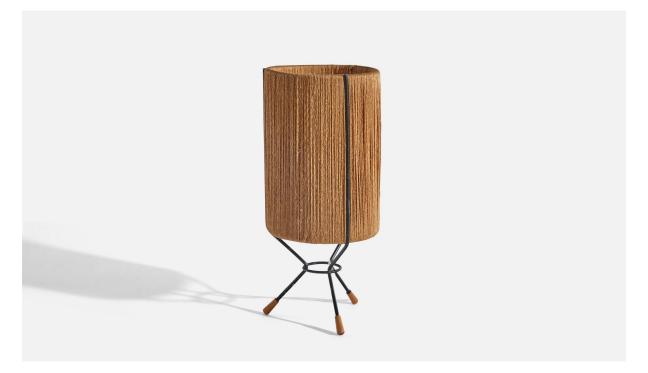

## Swedish Designer, Table Lamp, Metal, Cord, Oak, Sweden, C. 1950s

| Title:       | Swedish Designer, Table Lamp, Metal, Cord, Oak, Sweden, C. 1950s |
|--------------|------------------------------------------------------------------|
| Dimensions:  | 13.62 in x 6.0 in x 6.0 in                                       |
| Inventory #: | 6952                                                             |
| Price:       | \$1,900.00                                                       |

## **Product Description**

Socket takes standard E-26 medium base bulb. There is no maximum wattage stated on the fixture. Overall Dimensions (inches): 13.62" H x 6" W x 6" D Bulb Specifications: E-26 Bulb Number of Sockets: 1 Sold with Lampshade All lighting will be converted for US usage. We are unable to confirm that any electrical item meets UL-Listing standards at our facility.All items ship from High Point, North Carolina.