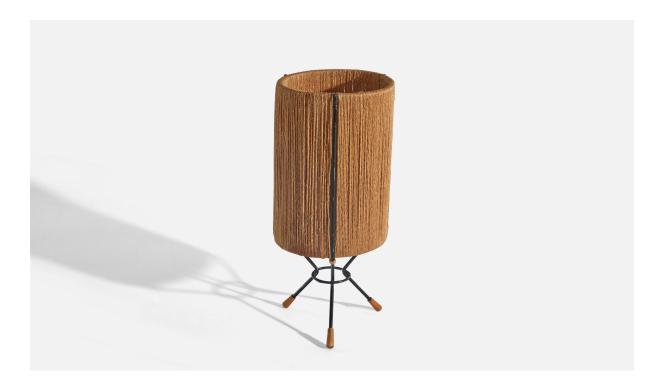

## Swedish Designer, Table Lamp, Metal, Cord, Oak, Sweden, C. 1950s

| Title:       | Swedish Designer, Table Lamp, Metal, Cord, Oak, Sweden, C. 1950s |
|--------------|------------------------------------------------------------------|
| Dimensions:  | 13.62 in x 6.0 in x 6.0 in                                       |
| Inventory #: | 6952                                                             |
| Price:       | \$1,900.00                                                       |

## **Product Description**

Socket takes standard E-26 medium base bulb. There is no maximum wattage stated on the fixture. Overall Dimensions (inches): 13.62" H x 6" W x 6" D Bulb Specifications: E-26 Bulb Number of Sockets: 1 Sold with Lampshade All lighting will be converted for US usage. We are unable to confirm that any electrical item meets UL-Listing standards at our facility.All items ship from High Point, North Carolina.