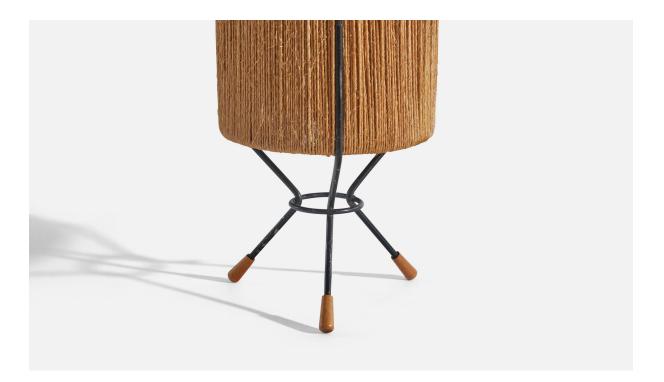

## Swedish Designer, Table Lamp, Metal, Cord, Oak, Sweden, C. 1950s

| Title:       | Swedish Designer, Table Lamp, Metal, Cord, Oak, Sweden, C. 1950s |
|--------------|------------------------------------------------------------------|
| Dimensions:  | 13.62 in x 6.0 in x 6.0 in                                       |
| Inventory #: | 6952                                                             |
| Price:       | \$1,900.00                                                       |

## **Product Description**

Socket takes standard E-26 medium base bulb. There is no maximum wattage stated on the fixture. Overall Dimensions (inches): 13.62" H x 6" W x 6" D Bulb Specifications: E-26 Bulb Number of Sockets: 1 Sold with Lampshade All lighting will be converted for US usage. We are unable to confirm that any electrical item meets UL-Listing standards at our facility.All items ship from High Point, North Carolina.