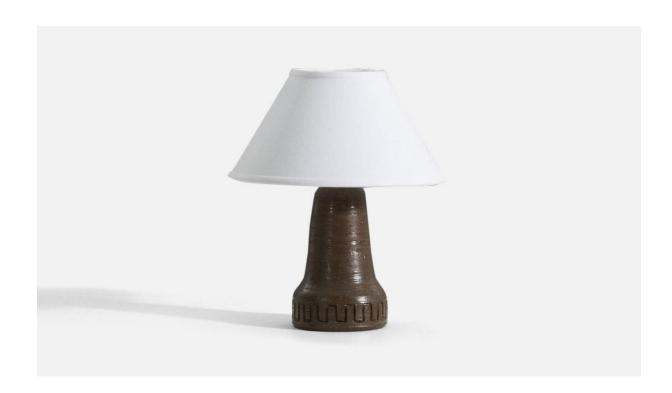

## Swedish Designer, Table Lamp, Incised Stoneware, Sweden, 1950s

| Title:       | Swedish Designer, Table Lamp, Incised Stoneware, Sweden, 1950s |
|--------------|----------------------------------------------------------------|
| Dimensions:  | 11.5 in x 5.5 in x 5.5 in                                      |
| Inventory #: | 3252                                                           |
| Price:       | \$1,900.00                                                     |

## **Product Description**

Dimensions of Lamp (inches): 11.5" H x 5.5" Diameter Dimensions of Shade (inches): 5" Top Diameter x 12.25" Bottom Diameter x 7.25" H Dimensions of Lamp with Shade (inches): 14.5" H x 12.25" Diameter Bulb Specifications: E-26 Bulb Number of Sockets: 1 Sold without lampshade All lighting will be converted for US usage. We are unable to confirm that any electrical item meets UL-Listing standards at our facility.All items ship from High Point, North Carolina.