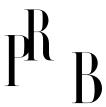

## Swedish Designer, Table Lamp, Incised Stoneware, Sweden, 1950s

| Title:       | Swedish Designer, Table Lamp, Incised Stoneware, Sweden, 1950s |
|--------------|----------------------------------------------------------------|
| Dimensions:  | 11.5 in x 5.5 in x 5.5 in                                      |
| Inventory #: | 3252                                                           |
| Price:       | \$1,900.00                                                     |

## **Product Description**

Dimensions of Lamp (inches): 11.5" H x 5.5" Diameter Dimensions of Shade (inches): 5" Top Diameter x 12.25" Bottom Diameter x 7.25" H Dimensions of Lamp with Shade (inches): 14.5" H x 12.25" Diameter Bulb Specifications: E-26 Bulb Number of Sockets: 1 Sold without lampshade All lighting will be converted for US usage. We are unable to confirm that any electrical item meets UL-Listing standards at our facility.All items ship from High Point, North Carolina.