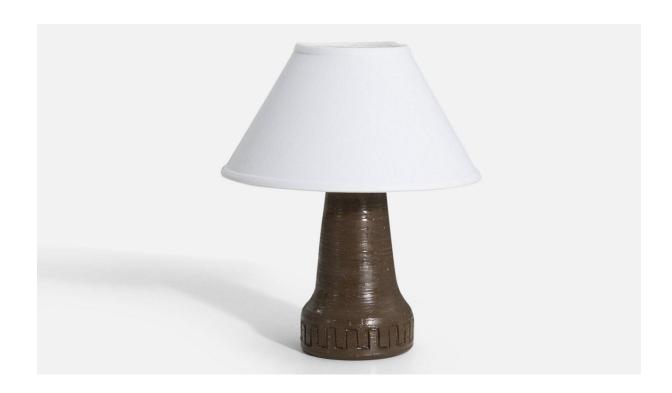

## Swedish Designer, Table Lamp, Incised Stoneware, Sweden, 1950s

| Title:       | Swedish Designer, Table Lamp, Incised Stoneware, Sweden, 1950s |
|--------------|----------------------------------------------------------------|
| Dimensions:  | 11.5 in x 5.5 in x 5.5 in                                      |
| Inventory #: | 3252                                                           |
| Price:       | \$1,900.00                                                     |

## **Product Description**

Dimensions of Lamp (inches): 11.5" H x 5.5" Diameter Dimensions of Shade (inches): 5" Top Diameter x 12.25" Bottom Diameter x 7.25" H Dimensions of Lamp with Shade (inches): 14.5" H x 12.25" Diameter Bulb Specifications: E-26 Bulb Number of Sockets: 1 Sold without lampshade All lighting will be converted for US usage. We are unable to confirm that any electrical item meets UL-Listing standards at our facility.All items ship from High Point, North Carolina.