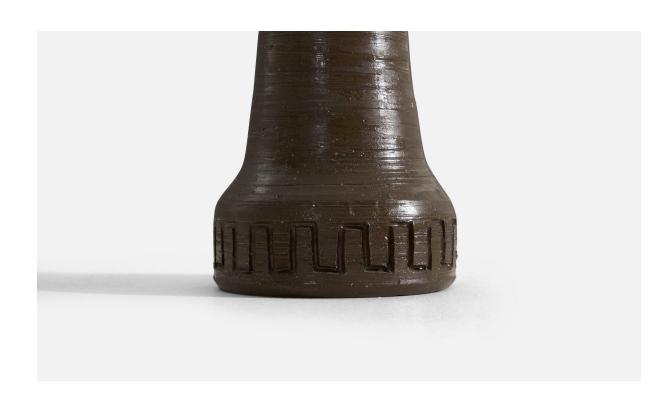

## Swedish Designer, Table Lamp, Incised Stoneware, Sweden, 1950s

| Title:       | Swedish Designer, Table Lamp, Incised Stoneware, Sweden, 1950s |
|--------------|----------------------------------------------------------------|
| Dimensions:  | 11.5 in x 5.5 in x 5.5 in                                      |
| Inventory #: | 3252                                                           |
| Price:       | \$1,900.00                                                     |

## **Product Description**

Dimensions of Lamp (inches): 11.5" H x 5.5" Diameter Dimensions of Shade (inches): 5" Top Diameter x 12.25" Bottom Diameter x 7.25" H Dimensions of Lamp with Shade (inches): 14.5" H x 12.25" Diameter Bulb Specifications: E-26 Bulb Number of Sockets: 1 Sold without lampshade All lighting will be converted for US usage. We are unable to confirm that any electrical item meets UL-Listing standards at our facility.All items ship from High Point, North Carolina.