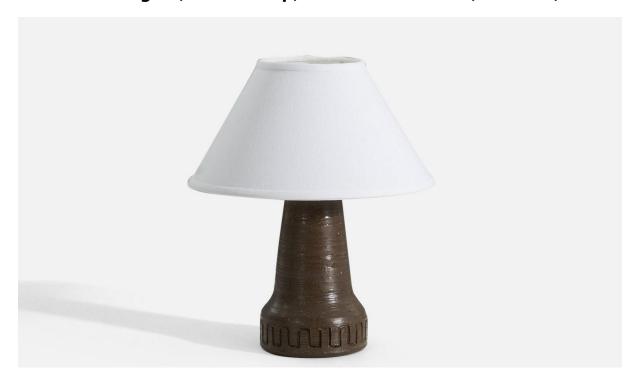

## Swedish Designer, Table Lamp, Incised Stoneware, Sweden, 1950s

| Title:       | Swedish Designer, Table Lamp, Incised Stoneware, Sweden, 1950s |
|--------------|----------------------------------------------------------------|
| Dimensions:  | 11.5 in x 5.5 in x 5.5 in                                      |
| Inventory #: | 3252                                                           |
| Price:       | \$1,900.00                                                     |

## **Product Description**

Dimensions of Lamp (inches): 11.5" H x 5.5" Diameter Dimensions of Shade (inches): 5" Top Diameter x 12.25" Bottom Diameter x 7.25" H Dimensions of Lamp with Shade (inches): 14.5" H x 12.25" Diameter Bulb Specifications: E-26 Bulb Number of Sockets: 1 Sold without lampshade All lighting will be converted for US usage. We are unable to confirm that any electrical item meets UL-Listing standards at our facility.All items ship from High Point, North Carolina.