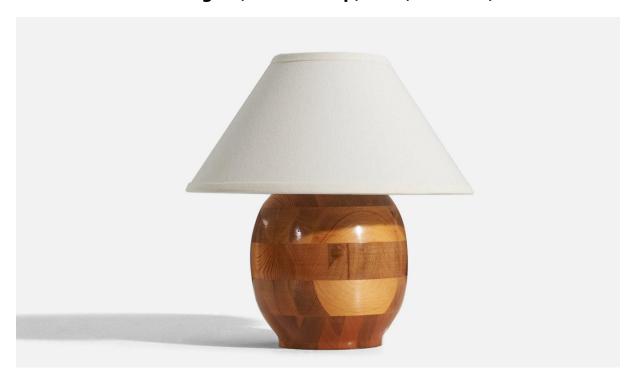

## Swedish Designer, Table Lamp, Pine, Sweden, 1960s

| Title:       | Swedish Designer, Table Lamp, Pine, Sweden, 1960s |
|--------------|---------------------------------------------------|
| Dimensions:  | 10.75 in x 7.25 in x 7.25 in                      |
| Inventory #: | 3815                                              |
| Price:       | \$1,700.00                                        |

## **Product Description**

Dimensions of Lamp (inches): 10.75" H x 7.25" Diameter Dimensions of Shade (inches): 5.75" Top Diameter x 14" Bottom Diameter x 8" H Dimensions of Lamp with Shade (inches): 14.5" H x 14" Diameter Bulb Specifications: E-26 Bulb Number of Sockets: 1 Sold without lampshade All lighting will be converted for US usage. We are unable to confirm that any electrical item meets UL-Listing standards at our facility.All items ship from High Point, North Carolina.