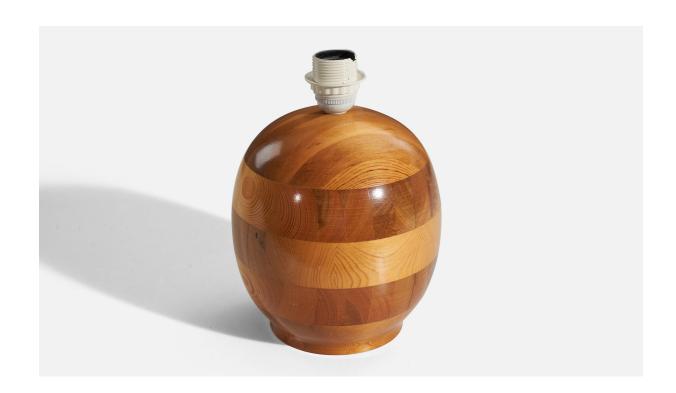

## Swedish Designer, Table Lamp, Pine, Sweden, 1960s

| Title:       | Swedish Designer, Table Lamp, Pine, Sweden, 1960s |
|--------------|---------------------------------------------------|
| Dimensions:  | 10.75 in x 7.25 in x 7.25 in                      |
| Inventory #: | 3815                                              |
| Price:       | \$1,700.00                                        |

## **Product Description**

Dimensions of Lamp (inches): 10.75" H x 7.25" Diameter Dimensions of Shade (inches): 5.75" Top Diameter x 14" Bottom Diameter x 8" H Dimensions of Lamp with Shade (inches): 14.5" H x 14" Diameter Bulb Specifications: E-26 Bulb Number of Sockets: 1 Sold without lampshade All lighting will be converted for US usage. We are unable to confirm that any electrical item meets UL-Listing standards at our facility.All items ship from High Point, North Carolina.