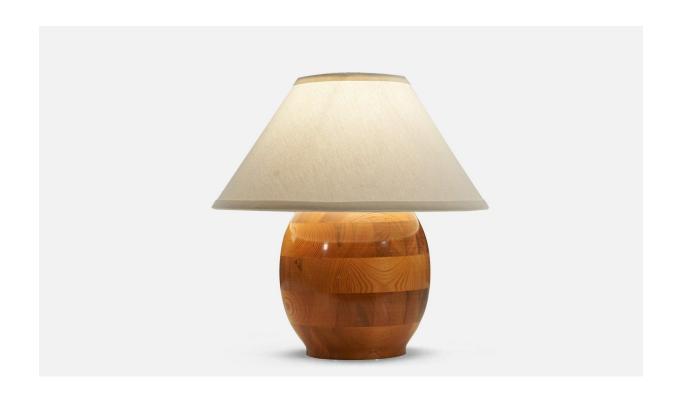

## Swedish Designer, Table Lamp, Pine, Sweden, 1960s

| Title:       | Swedish Designer, Table Lamp, Pine, Sweden, 1960s |
|--------------|---------------------------------------------------|
| Dimensions:  | 10.75 in x 7.25 in x 7.25 in                      |
| Inventory #: | 3815                                              |
| Price:       | \$1,700.00                                        |

## **Product Description**

Dimensions of Lamp (inches): 10.75" H x 7.25" Diameter Dimensions of Shade (inches): 5.75" Top Diameter x 14" Bottom Diameter x 8" H Dimensions of Lamp with Shade (inches): 14.5" H x 14" Diameter Bulb Specifications: E-26 Bulb Number of Sockets: 1 Sold without lampshade All lighting will be converted for US usage. We are unable to confirm that any electrical item meets UL-Listing standards at our facility.All items ship from High Point, North Carolina.