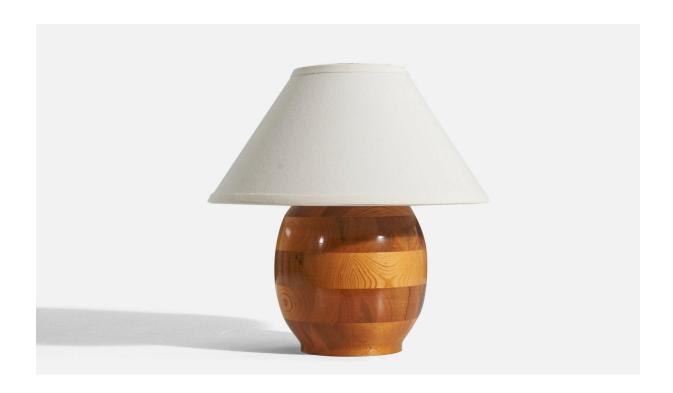

## Swedish Designer, Table Lamp, Pine, Sweden, 1960s

| Title:       | Swedish Designer, Table Lamp, Pine, Sweden, 1960s |
|--------------|---------------------------------------------------|
| Dimensions:  | 10.75 in x 7.25 in x 7.25 in                      |
| Inventory #: | 3815                                              |
| Price:       | \$1,700.00                                        |

## **Product Description**

Dimensions of Lamp (inches): 10.75" H x 7.25" Diameter Dimensions of Shade (inches): 5.75" Top Diameter x 14" Bottom Diameter x 8" H Dimensions of Lamp with Shade (inches): 14.5" H x 14" Diameter Bulb Specifications: E-26 Bulb Number of Sockets: 1 Sold without lampshade All lighting will be converted for US usage. We are unable to confirm that any electrical item meets UL-Listing standards at our facility.All items ship from High Point, North Carolina.