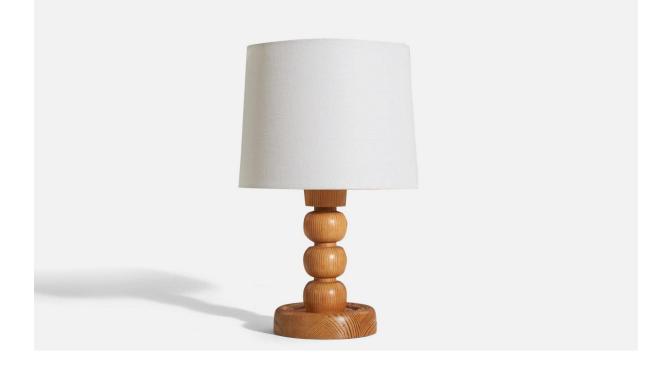

## Swedish Designer, Table Lamp, Pine, Sweden, 1970s

| Title:       | Swedish Designer, Table Lamp, Pine, Sweden, 1970s |
|--------------|---------------------------------------------------|
| Dimensions:  | 11.25 in x 5.87 in x 5.87 in                      |
| Inventory #: | 5051                                              |
| Price:       | \$1,600.00                                        |

## **Product Description**

Dimensions of Lamp (inches): 11.25" H x 5.875" W x 5.875" D Dimensions of Shade (inches): 9.125" Top Diameter x 10" Bottom Diameter x 7.875" H Dimensions of Lamp with Shade (inches): 16.1875" H x 10" Diameter Bulb Specifications: E-26 Bulb Number of Sockets: 1 Sold without lampshade All lighting will be converted for US usage. We are unable to confirm that any electrical item meets UL-Listing standards at our facility.All items ship from High Point, North Carolina.