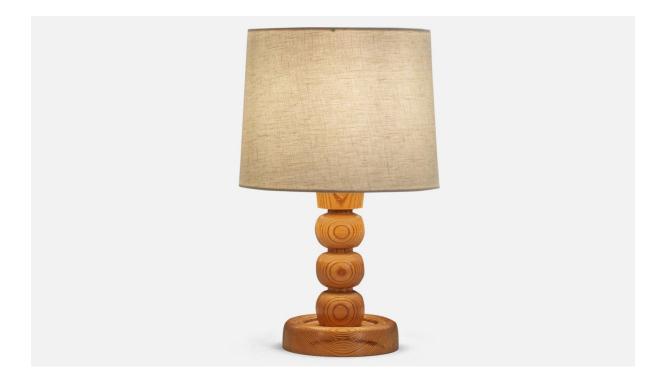

## Swedish Designer, Table Lamp, Pine, Sweden, 1970s

| Title:       | Swedish Designer, Table Lamp, Pine, Sweden, 1970s |
|--------------|---------------------------------------------------|
| Dimensions:  | 11.25 in x 5.87 in x 5.87 in                      |
| Inventory #: | 5051                                              |
| Price:       | \$1,600.00                                        |

## **Product Description**

Dimensions of Lamp (inches): 11.25" H x 5.875" W x 5.875" D Dimensions of Shade (inches): 9.125" Top Diameter x 10" Bottom Diameter x 7.875" H Dimensions of Lamp with Shade (inches): 16.1875" H x 10" Diameter Bulb Specifications: E-26 Bulb Number of Sockets: 1 Sold without lampshade All lighting will be converted for US usage. We are unable to confirm that any electrical item meets UL-Listing standards at our facility.All items ship from High Point, North Carolina.