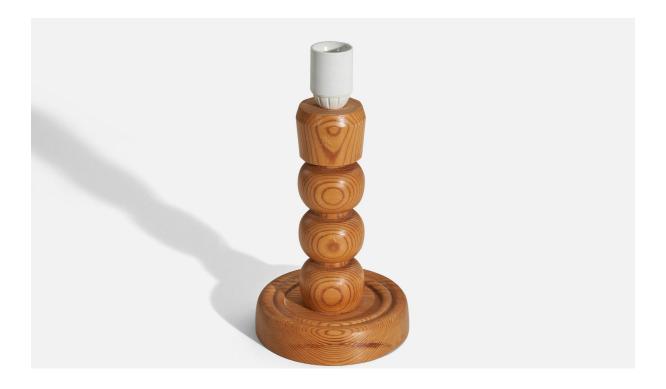

## Swedish Designer, Table Lamp, Pine, Sweden, 1970s

| Title:       | Swedish Designer, Table Lamp, Pine, Sweden, 1970s |
|--------------|---------------------------------------------------|
| Dimensions:  | 11.25 in x 5.87 in x 5.87 in                      |
| Inventory #: | 5051                                              |
| Price:       | \$1,600.00                                        |

## **Product Description**

Dimensions of Lamp (inches): 11.25" H x 5.875" W x 5.875" D Dimensions of Shade (inches): 9.125" Top Diameter x 10" Bottom Diameter x 7.875" H Dimensions of Lamp with Shade (inches): 16.1875" H x 10" Diameter Bulb Specifications: E-26 Bulb Number of Sockets: 1 Sold without lampshade All lighting will be converted for US usage. We are unable to confirm that any electrical item meets UL-Listing standards at our facility.All items ship from High Point, North Carolina.