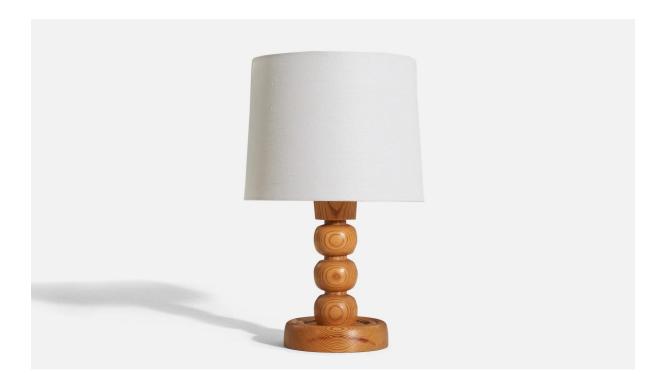

## Swedish Designer, Table Lamp, Pine, Sweden, 1970s

| Title:       | Swedish Designer, Table Lamp, Pine, Sweden, 1970s |
|--------------|---------------------------------------------------|
| Dimensions:  | 11.25 in x 5.87 in x 5.87 in                      |
| Inventory #: | 5051                                              |
| Price:       | \$1,600.00                                        |

## **Product Description**

Dimensions of Lamp (inches): 11.25" H x 5.875" W x 5.875" D Dimensions of Shade (inches): 9.125" Top Diameter x 10" Bottom Diameter x 7.875" H Dimensions of Lamp with Shade (inches): 16.1875" H x 10" Diameter Bulb Specifications: E-26 Bulb Number of Sockets: 1 Sold without lampshade All lighting will be converted for US usage. We are unable to confirm that any electrical item meets UL-Listing standards at our facility.All items ship from High Point, North Carolina.