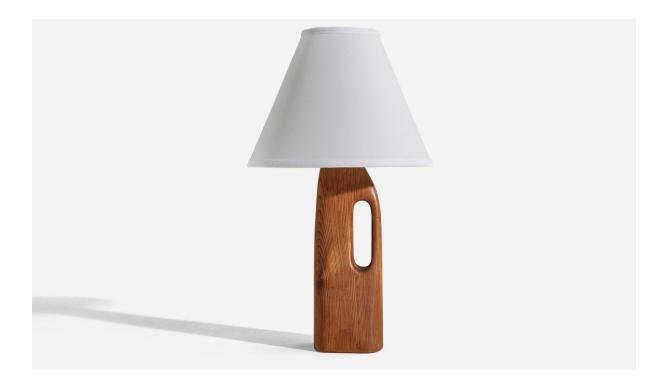

## Swedish Designer, Table Lamp, Pine, Sweden, c. 1960s

| Title:       | Swedish Designer, Table Lamp, Pine, Sweden, c. 1960s |
|--------------|------------------------------------------------------|
| Dimensions:  | 12.87 in x 3.87 in x 3.75 in                         |
| Inventory #: | 5674                                                 |
| Price:       | \$1,900.00                                           |

## **Product Description**

Dimensions of Lamp (inches): 12.87" H x 3.87" W x 3.75" D Dimensions of Shade (inches): 4.25" Top Diameter x 10.25" Bottom Diameter x 8" H Dimensions of Lamp with Shade (inches): 17.37" H x 10.25" Diameter Bulb Specifications: E-26 Bulb Number of Sockets: 1 Sold without lampshade All lighting will be converted for US usage. We are unable to confirm that any electrical item meets UL-Listing standards at our facility.All items ship from High Point, North Carolina.