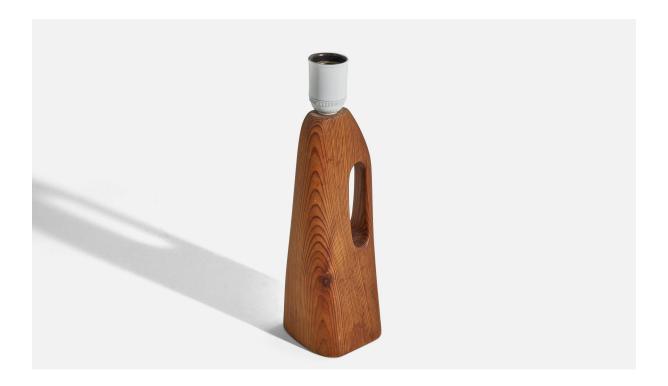

## Swedish Designer, Table Lamp, Pine, Sweden, c. 1960s

| Title:       | Swedish Designer, Table Lamp, Pine, Sweden, c. 1960s |
|--------------|------------------------------------------------------|
| Dimensions:  | 12.87 in x 3.87 in x 3.75 in                         |
| Inventory #: | 5674                                                 |
| Price:       | \$1,900.00                                           |

## **Product Description**

Dimensions of Lamp (inches): 12.87" H x 3.87" W x 3.75" D Dimensions of Shade (inches): 4.25" Top Diameter x 10.25" Bottom Diameter x 8" H Dimensions of Lamp with Shade (inches): 17.37" H x 10.25" Diameter Bulb Specifications: E-26 Bulb Number of Sockets: 1 Sold without lampshade All lighting will be converted for US usage. We are unable to confirm that any electrical item meets UL-Listing standards at our facility.All items ship from High Point, North Carolina.