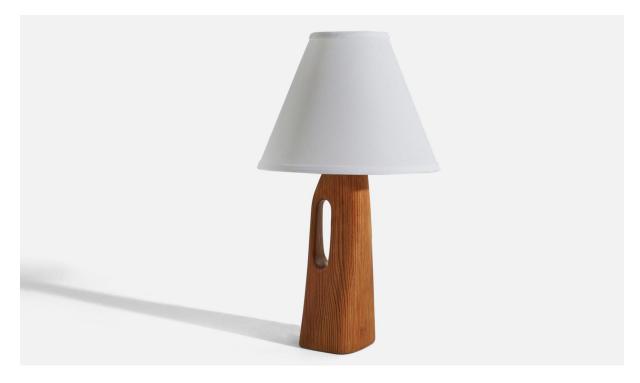

## Swedish Designer, Table Lamp, Pine, Sweden, c. 1960s

| Title:       | Swedish Designer, Table Lamp, Pine, Sweden, c. 1960s |
|--------------|------------------------------------------------------|
| Dimensions:  | 12.87 in x 3.87 in x 3.75 in                         |
| Inventory #: | 5674                                                 |
| Price:       | \$1,900.00                                           |

## **Product Description**

Dimensions of Lamp (inches): 12.87" H x 3.87" W x 3.75" D Dimensions of Shade (inches): 4.25" Top Diameter x 10.25" Bottom Diameter x 8" H Dimensions of Lamp with Shade (inches): 17.37" H x 10.25" Diameter Bulb Specifications: E-26 Bulb Number of Sockets: 1 Sold without lampshade All lighting will be converted for US usage. We are unable to confirm that any electrical item meets UL-Listing standards at our facility.All items ship from High Point, North Carolina.