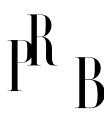

## Swedish Designer, Table Lamp, Pine, Sweden, c. 1960s

| Title:       | Swedish Designer, Table Lamp, Pine, Sweden, c. 1960s |
|--------------|------------------------------------------------------|
| Dimensions:  | 12.87 in x 3.87 in x 3.75 in                         |
| Inventory #: | 5674                                                 |
| Price:       | \$1,900.00                                           |

## **Product Description**

Dimensions of Lamp (inches): 12.87" H x 3.87" W x 3.75" D Dimensions of Shade (inches): 4.25" Top Diameter x 10.25" Bottom Diameter x 8" H Dimensions of Lamp with Shade (inches): 17.37" H x 10.25" Diameter Bulb Specifications: E-26 Bulb Number of Sockets: 1 Sold without lampshade All lighting will be converted for US usage. We are unable to confirm that any electrical item meets UL-Listing standards at our facility.All items ship from High Point, North Carolina.