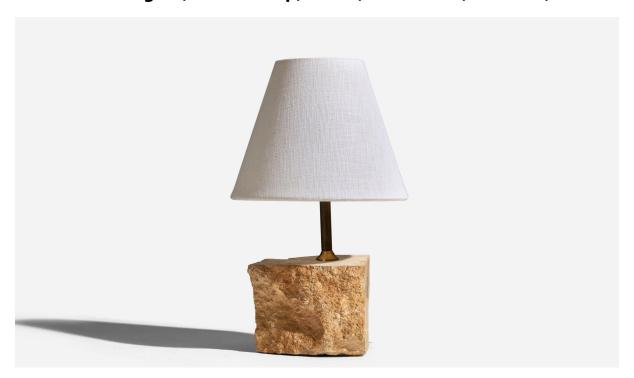

## Swedish Designer, Table Lamp, Brass, Travertine, Sweden, 1970s

| Title:       | Swedish Designer, Table Lamp, Brass, Travertine, Sweden, 1970s |
|--------------|----------------------------------------------------------------|
| Dimensions:  | 9.62 in x 6.81 in x 5.06 in                                    |
| Inventory #: | 7605                                                           |
| Price:       | \$1,900.00                                                     |

## **Product Description**

Dimensions of Lamp (inches): 9.62" H x 6.81" W x 5.06" D Dimensions of Shade (inches): 4" Top Diameter x 8" Bottom Diameter x 6.5" H Dimensions of Lamp with Shade (inches): 13.25" H x 8" Diamete Bulb Specifications: E-26 Bulb Number of Sockets: 1 Sold without lampshade All lighting will be converted for US usage. We are unable to confirm that any electrical item meets UL-Listing standards at our facility.