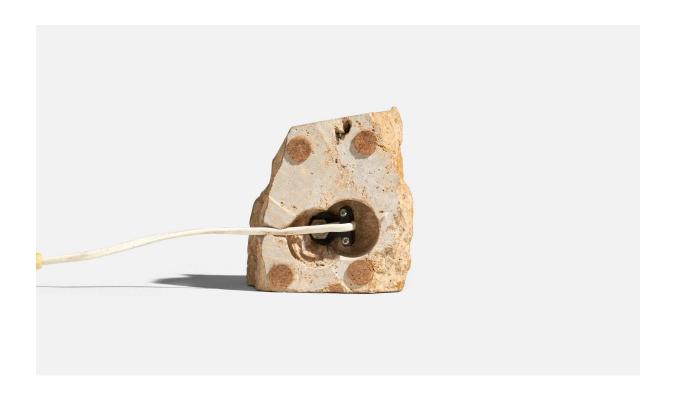

## Swedish Designer, Table Lamp, Brass, Travertine, Sweden, 1970s

| Title:       | Swedish Designer, Table Lamp, Brass, Travertine, Sweden, 1970s |
|--------------|----------------------------------------------------------------|
| Dimensions:  | 9.62 in x 6.81 in x 5.06 in                                    |
| Inventory #: | 7605                                                           |
| Price:       | \$1,900.00                                                     |

## **Product Description**

Dimensions of Lamp (inches): 9.62" H x 6.81" W x 5.06" D Dimensions of Shade (inches): 4" Top Diameter x 8" Bottom Diameter x 6.5" H Dimensions of Lamp with Shade (inches): 13.25" H x 8" Diamete Bulb Specifications: E-26 Bulb Number of Sockets: 1 Sold without lampshade All lighting will be converted for US usage. We are unable to confirm that any electrical item meets UL-Listing standards at our facility.