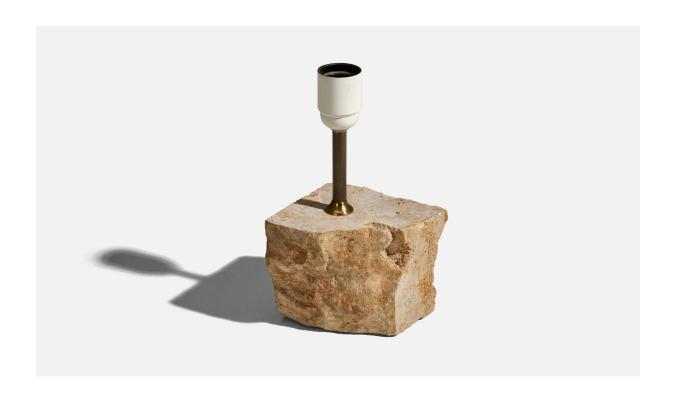

## Swedish Designer, Table Lamp, Brass, Travertine, Sweden, 1970s

| Title:       | Swedish Designer, Table Lamp, Brass, Travertine, Sweden, 1970s |
|--------------|----------------------------------------------------------------|
| Dimensions:  | 9.62 in x 6.81 in x 5.06 in                                    |
| Inventory #: | 7605                                                           |
| Price:       | \$1,900.00                                                     |

## **Product Description**

Dimensions of Lamp (inches): 9.62" H x 6.81" W x 5.06" D Dimensions of Shade (inches): 4" Top Diameter x 8" Bottom Diameter x 6.5" H Dimensions of Lamp with Shade (inches): 13.25" H x 8" Diamete Bulb Specifications: E-26 Bulb Number of Sockets: 1 Sold without lampshade All lighting will be converted for US usage. We are unable to confirm that any electrical item meets UL-Listing standards at our facility.