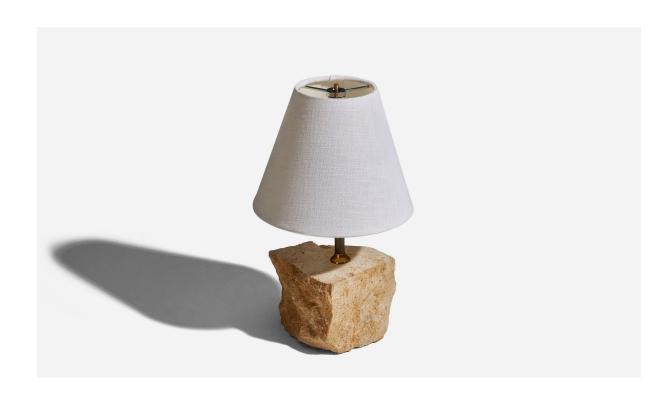

## Swedish Designer, Table Lamp, Brass, Travertine, Sweden, 1970s

| Title:       | Swedish Designer, Table Lamp, Brass, Travertine, Sweden, 1970s |
|--------------|----------------------------------------------------------------|
| Dimensions:  | 9.62 in x 6.81 in x 5.06 in                                    |
| Inventory #: | 7605                                                           |
| Price:       | \$1,900.00                                                     |

## **Product Description**

Dimensions of Lamp (inches): 9.62" H x 6.81" W x 5.06" D Dimensions of Shade (inches): 4" Top Diameter x 8" Bottom Diameter x 6.5" H Dimensions of Lamp with Shade (inches): 13.25" H x 8" Diamete Bulb Specifications: E-26 Bulb Number of Sockets: 1 Sold without lampshade All lighting will be converted for US usage. We are unable to confirm that any electrical item meets UL-Listing standards at our facility.