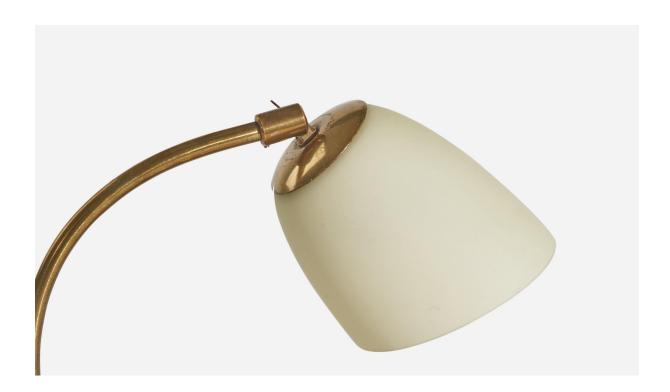

## Swedish Designer, Table Lamp, Brass, Milk Glass, Sweden, 1930s

| Price:       | \$1,900.00                                                     |
|--------------|----------------------------------------------------------------|
| Inventory #: | 7072                                                           |
| Dimensions:  | 8.56 in x 4.75 in x 9.62 in                                    |
| Title:       | Swedish Designer, Table Lamp, Brass, Milk Glass, Sweden, 1930s |

## **Product Description**

A brass and milk glass table lamp designed and produced in Sweden, c. 1940s. Overall Dimensions (inches): 9" H x 4.85" W x 10.85" D Bulb Specifications: E-26 Bulb Number of Sockets: 1 All lighting will be converted for US usage. We are unable to confirm that any electrical item meets UL-Listing standards at our facility.