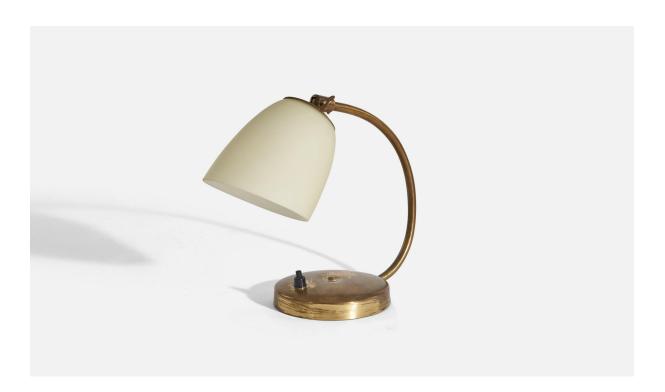

## Swedish Designer, Table Lamp, Brass, Milk Glass, Sweden, 1930s

| Price:       | \$1,900.00                                                     |
|--------------|----------------------------------------------------------------|
| Inventory #: | 7072                                                           |
| Dimensions:  | 8.56 in x 4.75 in x 9.62 in                                    |
| Title:       | Swedish Designer, Table Lamp, Brass, Milk Glass, Sweden, 1930s |

## **Product Description**

A brass and milk glass table lamp designed and produced in Sweden, c. 1940s. Overall Dimensions (inches): 9" H x 4.85" W x 10.85" D Bulb Specifications: E-26 Bulb Number of Sockets: 1 All lighting will be converted for US usage. We are unable to confirm that any electrical item meets UL-Listing standards at our facility.