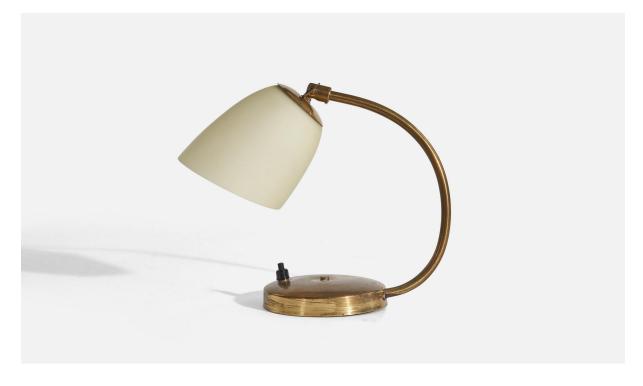

## Swedish Designer, Table Lamp, Brass, Milk Glass, Sweden, 1930s

| Price:       | \$1,900.00                                                     |
|--------------|----------------------------------------------------------------|
| Inventory #: | 7072                                                           |
| Dimensions:  | 8.56 in x 4.75 in x 9.62 in                                    |
| Title:       | Swedish Designer, Table Lamp, Brass, Milk Glass, Sweden, 1930s |

## **Product Description**

A brass and milk glass table lamp designed and produced in Sweden, c. 1940s. Overall Dimensions (inches): 9" H x 4.85" W x 10.85" D Bulb Specifications: E-26 Bulb Number of Sockets: 1 All lighting will be converted for US usage. We are unable to confirm that any electrical item meets UL-Listing standards at our facility.