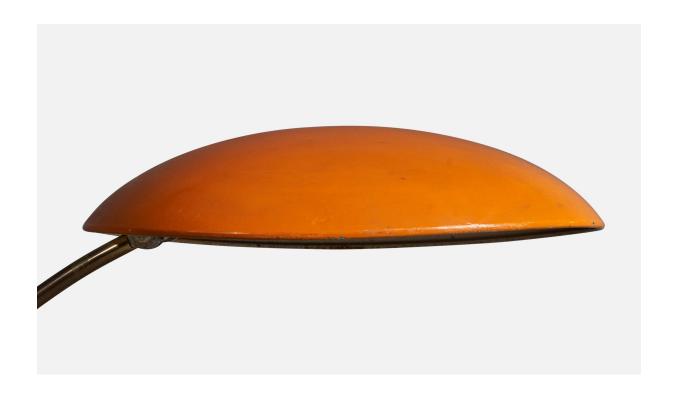

## Christian Dell, Table Lamp, Brass, Orange-Lacquered Metal, Germany, 1950s

| Title:       | Christian Dell, Table Lamp, Brass, Orange-Lacquered Metal, Germany, 1950s |
|--------------|---------------------------------------------------------------------------|
| Dimensions:  | 13.25 in x 13.0 in x 20.0 in                                              |
| Inventory #: | 1751                                                                      |
| Price:       | \$1,900.00                                                                |

## **Product Description**

A table lamp, attributed to Christian Dell for Kaiser Idell. Produced in Germany, 1950s Condition: Fair Wear consistent with age and use. In original condition. Overall Dimensions (inches): 13.25'' H x 13'' W x 20'' D Bulb Specifications: E-26 Bulb Number of Sockets: 1All lighting will be converted for US usage. We are unable to confirm that any electrical item meets UL-Listing standards at our facility.All items ship from High Point, North Carolina.