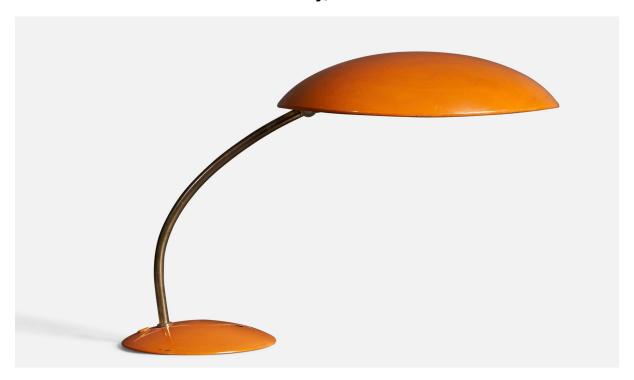

## Christian Dell, Table Lamp, Brass, Orange-Lacquered Metal, Germany, 1950s

| Title:       | Christian Dell, Table Lamp, Brass, Orange-Lacquered Metal, Germany, 1950s |
|--------------|---------------------------------------------------------------------------|
| Dimensions:  | 13.25 in x 13.0 in x 20.0 in                                              |
| Inventory #: | 1751                                                                      |
| Price:       | \$1,900.00                                                                |

## **Product Description**

A table lamp, attributed to Christian Dell for Kaiser Idell. Produced in Germany, 1950s Condition: Fair Wear consistent with age and use. In original condition. Overall Dimensions (inches): 13.25'' H x 13'' W x 20'' D Bulb Specifications: E-26 Bulb Number of Sockets: 1All lighting will be converted for US usage. We are unable to confirm that any electrical item meets UL-Listing standards at our facility.All items ship from High Point, North Carolina.