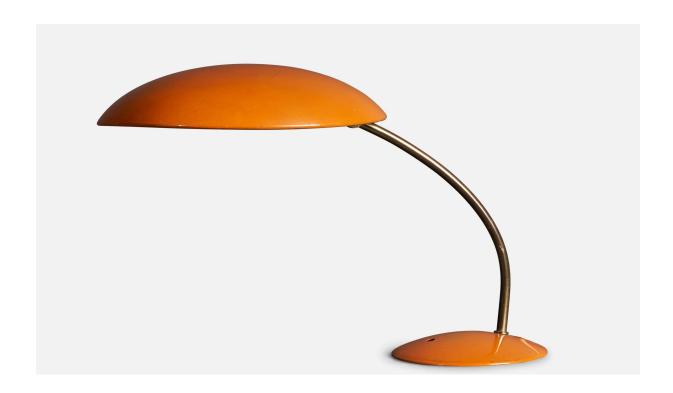

## Christian Dell, Table Lamp, Brass, Orange-Lacquered Metal, Germany, 1950s

| Title:       | Christian Dell, Table Lamp, Brass, Orange-Lacquered Metal, Germany, 1950s |
|--------------|---------------------------------------------------------------------------|
| Dimensions:  | 13.25 in x 13.0 in x 20.0 in                                              |
| Inventory #: | 1751                                                                      |
| Price:       | \$1,900.00                                                                |

## **Product Description**

A table lamp, attributed to Christian Dell for Kaiser Idell. Produced in Germany, 1950s Condition: Fair Wear consistent with age and use. In original condition. Overall Dimensions (inches): 13.25'' H x 13'' W x 20'' D Bulb Specifications: E-26 Bulb Number of Sockets: 1All lighting will be converted for US usage. We are unable to confirm that any electrical item meets UL-Listing standards at our facility.All items ship from High Point, North Carolina.