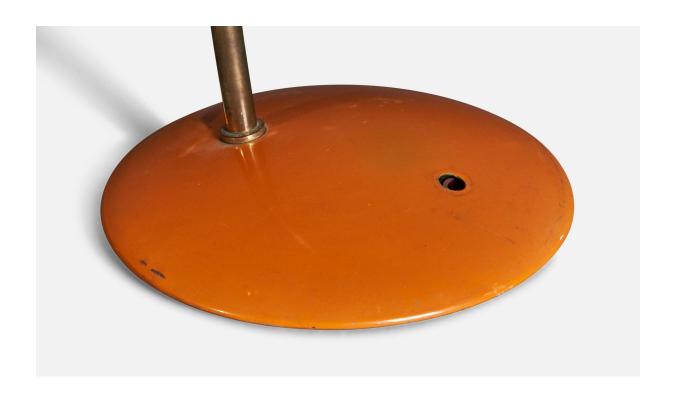

## Christian Dell, Table Lamp, Brass, Orange-Lacquered Metal, Germany, 1950s

| Title:       | Christian Dell, Table Lamp, Brass, Orange-Lacquered Metal, Germany, 1950s |
|--------------|---------------------------------------------------------------------------|
| Dimensions:  | 13.25 in x 13.0 in x 20.0 in                                              |
| Inventory #: | 1751                                                                      |
| Price:       | \$1,900.00                                                                |

## **Product Description**

A table lamp, attributed to Christian Dell for Kaiser Idell. Produced in Germany, 1950s Condition: Fair Wear consistent with age and use. In original condition. Overall Dimensions (inches): 13.25'' H x 13'' W x 20'' D Bulb Specifications: E-26 Bulb Number of Sockets: 1All lighting will be converted for US usage. We are unable to confirm that any electrical item meets UL-Listing standards at our facility.All items ship from High Point, North Carolina.