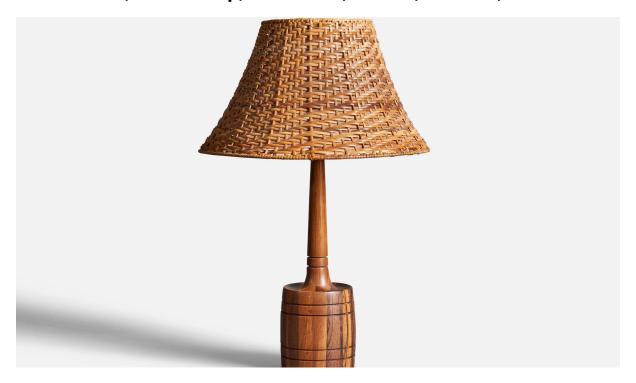

## Swedish, Table Lamp, Rosewood, Rattan, Sweden, C. 1960s

| Price:       | \$1,900.00                                              |
|--------------|---------------------------------------------------------|
| Inventory #: | 1742                                                    |
| Dimensions:  | 17.0 in x 4.5 in                                        |
| Title:       | Swedish, Table Lamp, Rosewood, Rattan, Sweden, C. 1960s |

## **Product Description**

This table lamp features a solid rosewood base with intricate carvings. The lamp measures 17 inches in height and has a diameter of 4.5 inches. The included shade has a top diameter of 6.5 inches, a bottom diameter of 14.25 inches, and a height of 8.75 inches. When combined with the shade, the lamp has a total height of 21.75 inches and a diameter of 14.25 inches. It requires an E-26 bulb and has one socket. Please note that the lampshade is not included. All lighting will be adjusted for US usage. Unfortunately, we cannot guarantee that the electrical components meet UL-Listing standards at our facility.