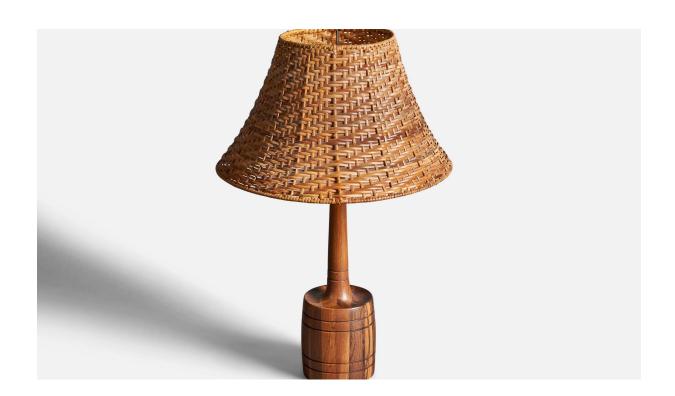

## Swedish, Table Lamp, Rosewood, Rattan, Sweden, C. 1960s

| Price:       | \$1,900.00                                              |
|--------------|---------------------------------------------------------|
| Inventory #: | 1742                                                    |
| Dimensions:  | 17.0 in x 4.5 in                                        |
| Title:       | Swedish, Table Lamp, Rosewood, Rattan, Sweden, C. 1960s |

## **Product Description**

This table lamp features a solid rosewood base with intricate carvings. The lamp measures 17 inches in height and has a diameter of 4.5 inches. The included shade has a top diameter of 6.5 inches, a bottom diameter of 14.25 inches, and a height of 8.75 inches. When combined with the shade, the lamp has a total height of 21.75 inches and a diameter of 14.25 inches. It requires an E-26 bulb and has one socket. Please note that the lampshade is not included. All lighting will be adjusted for US usage. Unfortunately, we cannot guarantee that the electrical components meet UL-Listing standards at our facility.