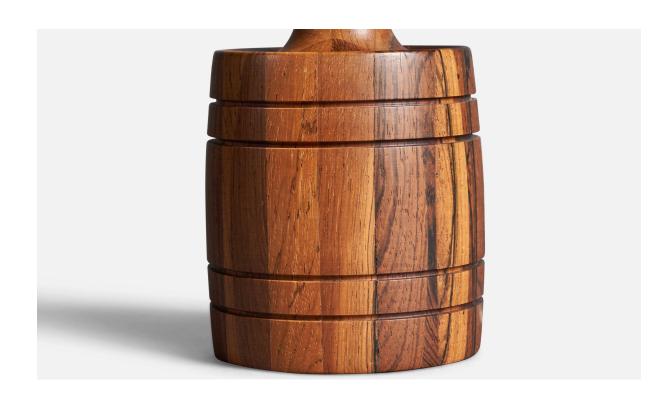

## Swedish, Table Lamp, Rosewood, Rattan, Sweden, C. 1960s

| Price:       | \$1,900.00                                              |
|--------------|---------------------------------------------------------|
| Inventory #: | 1742                                                    |
| Dimensions:  | 17.0 in x 4.5 in                                        |
| Title:       | Swedish, Table Lamp, Rosewood, Rattan, Sweden, C. 1960s |

## **Product Description**

This table lamp features a solid rosewood base with intricate carvings. The lamp measures 17 inches in height and has a diameter of 4.5 inches. The included shade has a top diameter of 6.5 inches, a bottom diameter of 14.25 inches, and a height of 8.75 inches. When combined with the shade, the lamp has a total height of 21.75 inches and a diameter of 14.25 inches. It requires an E-26 bulb and has one socket. Please note that the lampshade is not included. All lighting will be adjusted for US usage. Unfortunately, we cannot guarantee that the electrical components meet UL-Listing standards at our facility.