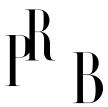

## Swedish, Table Lamp, Rosewood, Rattan, Sweden, C. 1960s

| Price:       | \$1,900.00                                              |
|--------------|---------------------------------------------------------|
| Inventory #: | 1742                                                    |
| Dimensions:  | 17.0 in x 4.5 in                                        |
| Title:       | Swedish, Table Lamp, Rosewood, Rattan, Sweden, C. 1960s |

## **Product Description**

This table lamp features a solid rosewood base with intricate carvings. The lamp measures 17 inches in height and has a diameter of 4.5 inches. The included shade has a top diameter of 6.5 inches, a bottom diameter of 14.25 inches, and a height of 8.75 inches. When combined with the shade, the lamp has a total height of 21.75 inches and a diameter of 14.25 inches. It requires an E-26 bulb and has one socket. Please note that the lampshade is not included. All lighting will be adjusted for US usage. Unfortunately, we cannot guarantee that the electrical components meet UL-Listing standards at our facility.