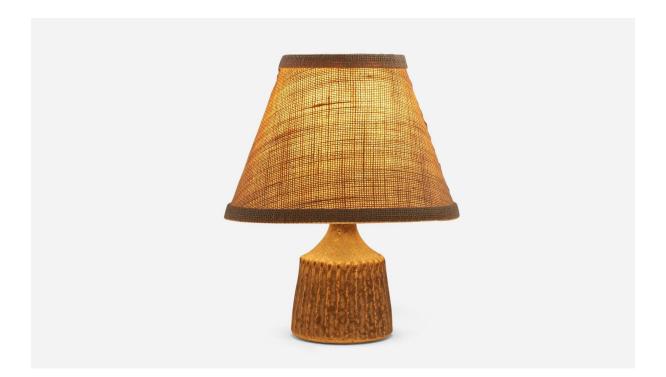

## Rolf Palm, Table Lamp, Brown-Glazed Stoneware, Mölle, Sweden, 1960s

| Title:       | Rolf Palm, Table Lamp, Brown-Glazed Stoneware, Mölle, Sweden, 1960s |
|--------------|---------------------------------------------------------------------|
| Dimensions:  | 6.75 in x 3.62 in x 3.62 in                                         |
| Inventory #: | 5144                                                                |
| Price:       | \$1,600.00                                                          |

## **Product Description**

Dimensions of Lamp (inches): 6.75" H x 3.625" W x 3.625" D Dimensions of Shade (inches): 4.25" Top Diameter x 8.25" Bottom Diameter x 6" H Dimensions of Lamp with Shade (inches): 10.0625" H x 8.25" Diameter Bulb Specifications: E-26 Bulb Number of Sockets: 1 Sold without lampshade All lighting will be converted for US usage. We are unable to confirm that any electrical item meets UL-Listing standards at our facility.All items ship from High Point, North Carolina.