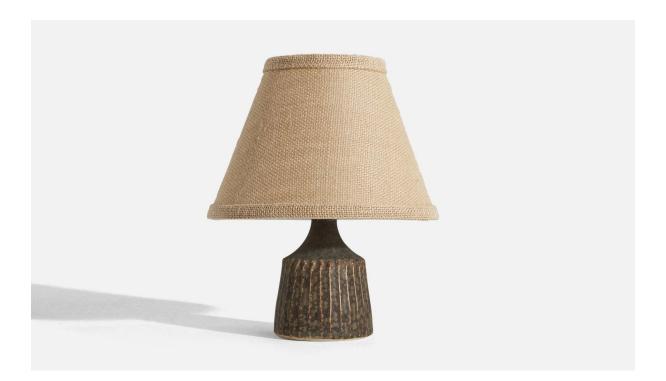

## Rolf Palm, Table Lamp, Brown-Glazed Stoneware, Mölle, Sweden, 1960s

| Title:       | Rolf Palm, Table Lamp, Brown-Glazed Stoneware, Mölle, Sweden, 1960s |
|--------------|---------------------------------------------------------------------|
| Dimensions:  | 6.75 in x 3.62 in x 3.62 in                                         |
| Inventory #: | 5144                                                                |
| Price:       | \$1,600.00                                                          |

## **Product Description**

Dimensions of Lamp (inches): 6.75" H x 3.625" W x 3.625" D Dimensions of Shade (inches): 4.25" Top Diameter x 8.25" Bottom Diameter x 6" H Dimensions of Lamp with Shade (inches): 10.0625" H x 8.25" Diameter Bulb Specifications: E-26 Bulb Number of Sockets: 1 Sold without lampshade All lighting will be converted for US usage. We are unable to confirm that any electrical item meets UL-Listing standards at our facility.All items ship from High Point, North Carolina.