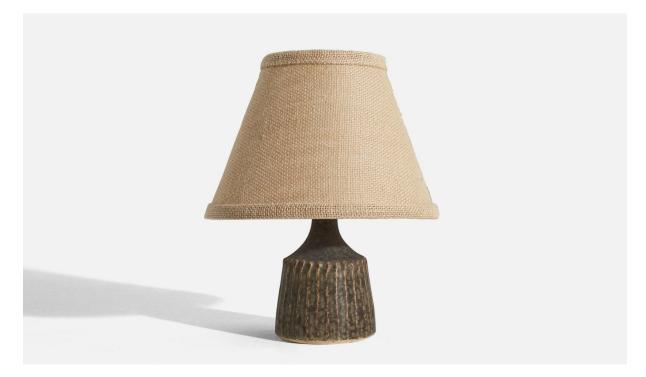

## Rolf Palm, Table Lamp, Brown-Glazed Stoneware, Mölle, Sweden, 1960s

| Title:       | Rolf Palm, Table Lamp, Brown-Glazed Stoneware, Mölle, Sweden, 1960s |
|--------------|---------------------------------------------------------------------|
| Dimensions:  | 6.75 in x 3.62 in x 3.62 in                                         |
| Inventory #: | 5144                                                                |
| Price:       | \$1,600.00                                                          |

## **Product Description**

Dimensions of Lamp (inches): 6.75" H x 3.625" W x 3.625" D Dimensions of Shade (inches): 4.25" Top Diameter x 8.25" Bottom Diameter x 6" H Dimensions of Lamp with Shade (inches): 10.0625" H x 8.25" Diameter Bulb Specifications: E-26 Bulb Number of Sockets: 1 Sold without lampshade All lighting will be converted for US usage. We are unable to confirm that any electrical item meets UL-Listing standards at our facility.All items ship from High Point, North Carolina.