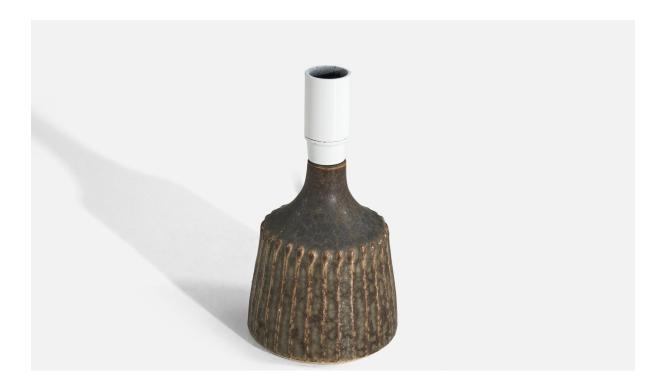

## Rolf Palm, Table Lamp, Brown-Glazed Stoneware, Mölle, Sweden, 1960s

| Title:       | Rolf Palm, Table Lamp, Brown-Glazed Stoneware, Mölle, Sweden, 1960s |
|--------------|---------------------------------------------------------------------|
| Dimensions:  | 6.75 in x 3.62 in x 3.62 in                                         |
| Inventory #: | 5144                                                                |
| Price:       | \$1,600.00                                                          |

## **Product Description**

Dimensions of Lamp (inches): 6.75" H x 3.625" W x 3.625" D Dimensions of Shade (inches): 4.25" Top Diameter x 8.25" Bottom Diameter x 6" H Dimensions of Lamp with Shade (inches): 10.0625" H x 8.25" Diameter Bulb Specifications: E-26 Bulb Number of Sockets: 1 Sold without lampshade All lighting will be converted for US usage. We are unable to confirm that any electrical item meets UL-Listing standards at our facility.All items ship from High Point, North Carolina.