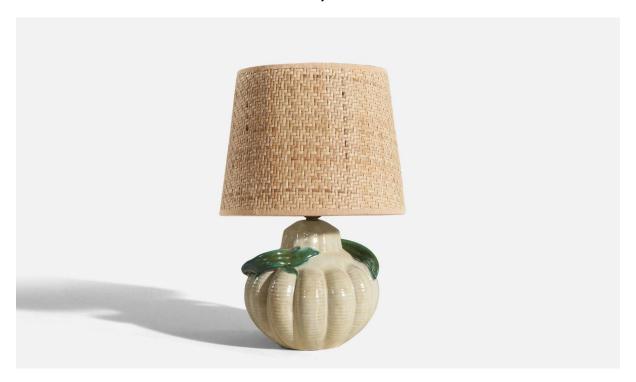

## Upsala-Ekeby, Table Lamp, Cream and Green-Glazed Earthenware, Sweden, 1940s

| Title:       | Upsala-Ekeby, Table Lamp, Cream and Green-Glazed Earthenware, Sweden, 1940s |
|--------------|-----------------------------------------------------------------------------|
| Dimensions:  | 10.06 in x 7.62 in x 7.62 in                                                |
| Inventory #: | 6176                                                                        |
| Price:       | \$1,800.00                                                                  |

## **Product Description**

Dimensions of Lamp (inches): 10.06" H x 7.62" Diameter Dimensions of Shade (inches): 8.25" Top Diameter x 10.25" Bottom Diameter x 8" H Dimensions of Lamp with Shade (inches): 15.12" H x 10.25" Diameter Bulb Specifications: E-26 Bulb Number of Sockets: 1 Sold without lampshade All lighting will be converted for US usage. We are unable to confirm that any electrical item meets UL-Listing standards at our facility.