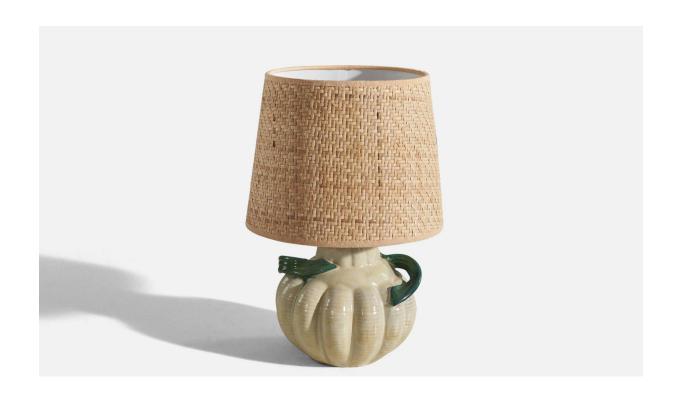

## Upsala-Ekeby, Table Lamp, Cream and Green-Glazed Earthenware, Sweden, 1940s

| Title:       | Upsala-Ekeby, Table Lamp, Cream and Green-Glazed Earthenware, Sweden, 1940s |
|--------------|-----------------------------------------------------------------------------|
| Dimensions:  | 10.06 in x 7.62 in x 7.62 in                                                |
| Inventory #: | 6176                                                                        |
| Price:       | \$1,800.00                                                                  |

## **Product Description**

Dimensions of Lamp (inches): 10.06" H x 7.62" Diameter Dimensions of Shade (inches): 8.25" Top Diameter x 10.25" Bottom Diameter x 8" H Dimensions of Lamp with Shade (inches): 15.12" H x 10.25" Diameter Bulb Specifications: E-26 Bulb Number of Sockets: 1 Sold without lampshade All lighting will be converted for US usage. We are unable to confirm that any electrical item meets UL-Listing standards at our facility.