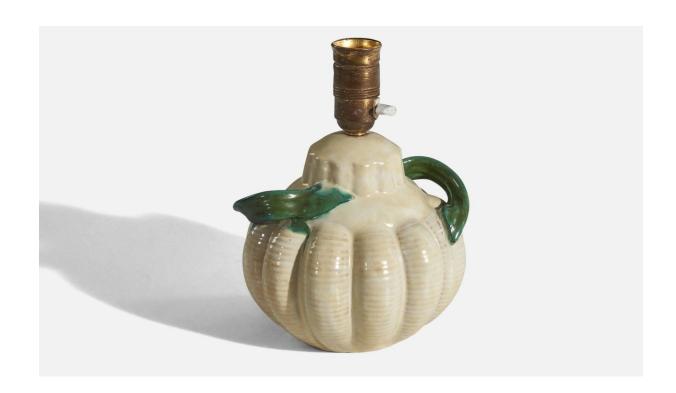

## Upsala-Ekeby, Table Lamp, Cream and Green-Glazed Earthenware, Sweden, 1940s

| Title:       | Upsala-Ekeby, Table Lamp, Cream and Green-Glazed Earthenware, Sweden, 1940s |
|--------------|-----------------------------------------------------------------------------|
| Dimensions:  | 10.06 in x 7.62 in x 7.62 in                                                |
| Inventory #: | 6176                                                                        |
| Price:       | \$1,800.00                                                                  |

## **Product Description**

Dimensions of Lamp (inches): 10.06" H x 7.62" Diameter Dimensions of Shade (inches): 8.25" Top Diameter x 10.25" Bottom Diameter x 8" H Dimensions of Lamp with Shade (inches): 15.12" H x 10.25" Diameter Bulb Specifications: E-26 Bulb Number of Sockets: 1 Sold without lampshade All lighting will be converted for US usage. We are unable to confirm that any electrical item meets UL-Listing standards at our facility.