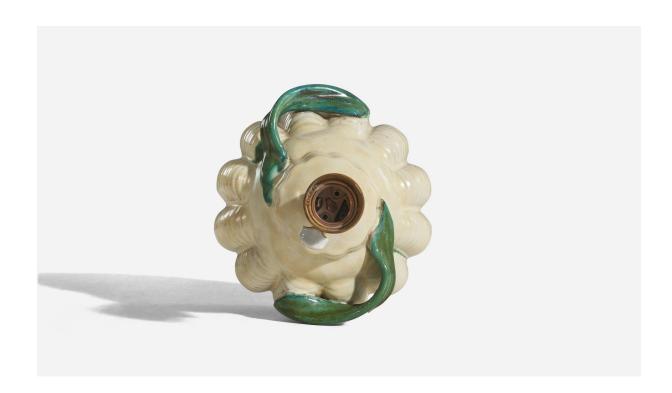

## Upsala-Ekeby, Table Lamp, Cream and Green-Glazed Earthenware, Sweden, 1940s

| Title:       | Upsala-Ekeby, Table Lamp, Cream and Green-Glazed Earthenware, Sweden, 1940s |
|--------------|-----------------------------------------------------------------------------|
| Dimensions:  | 10.06 in x 7.62 in x 7.62 in                                                |
| Inventory #: | 6176                                                                        |
| Price:       | \$1,800.00                                                                  |

## **Product Description**

Dimensions of Lamp (inches): 10.06" H x 7.62" Diameter Dimensions of Shade (inches): 8.25" Top Diameter x 10.25" Bottom Diameter x 8" H Dimensions of Lamp with Shade (inches): 15.12" H x 10.25" Diameter Bulb Specifications: E-26 Bulb Number of Sockets: 1 Sold without lampshade All lighting will be converted for US usage. We are unable to confirm that any electrical item meets UL-Listing standards at our facility.