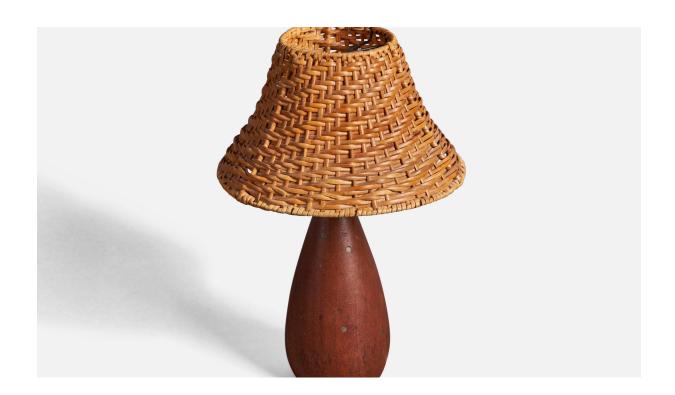

## Danish, Table Lamp, Solid Teak, Brass Inlays, Rattan, Denmark, 1950s

| Title:       | Danish, Table Lamp, Solid Teak, Brass Inlays, Rattan, Denmark, 1950s |
|--------------|----------------------------------------------------------------------|
| Dimensions:  | 10.0 in x 3.75 in                                                    |
| Inventory #: | 1702                                                                 |
| Price:       | \$1,700.00                                                           |

## **Product Description**

A table lamp, designed and produced in Denmark, 1950s. Features solid teak with brass inlays. Condition: Good Wear consistent with age and use. Dimensions of Lamp (inches):  $10^{\prime\prime}$  H x  $3.75^{\prime\prime}$  Diameter Dimensions of Shade (inches):  $4^{\prime\prime}$  Top Diameter x  $8.75^{\prime\prime}$  Bottom Diameter x  $5.5^{\prime\prime}$  H Dimensions of Lamp with Shade (inches):  $14^{\prime\prime}$  H x  $8.75^{\prime\prime}$  Diameter Bulb Specifications: E-26 Bulb Number of Sockets: 1 Sold without lampshadeAll lighting will be converted for US usage. We are unable to confirm that any electrical item meets UL-Listing standards at our facility.