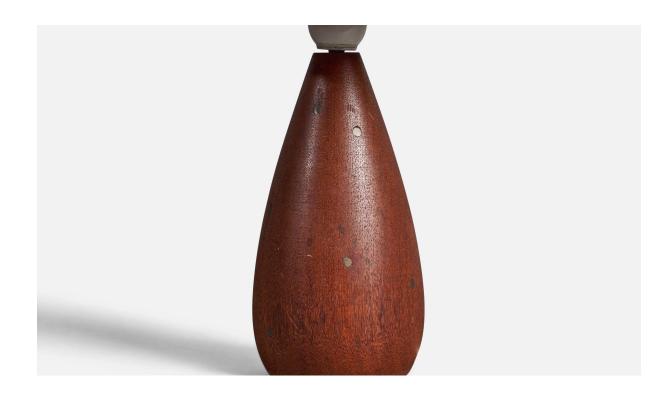

## Danish, Table Lamp, Solid Teak, Brass Inlays, Rattan, Denmark, 1950s

| Title:       | Danish, Table Lamp, Solid Teak, Brass Inlays, Rattan, Denmark, 1950s |
|--------------|----------------------------------------------------------------------|
| Dimensions:  | 10.0 in x 3.75 in                                                    |
| Inventory #: | 1702                                                                 |
| Price:       | \$1,700.00                                                           |

## **Product Description**

A table lamp, designed and produced in Denmark, 1950s. Features solid teak with brass inlays. Condition: Good Wear consistent with age and use. Dimensions of Lamp (inches):  $10^{\prime\prime}$  H x  $3.75^{\prime\prime}$  Diameter Dimensions of Shade (inches):  $4^{\prime\prime}$  Top Diameter x  $8.75^{\prime\prime}$  Bottom Diameter x  $5.5^{\prime\prime}$  H Dimensions of Lamp with Shade (inches):  $14^{\prime\prime}$  H x  $8.75^{\prime\prime}$  Diameter Bulb Specifications: E-26 Bulb Number of Sockets: 1 Sold without lampshadeAll lighting will be converted for US usage. We are unable to confirm that any electrical item meets UL-Listing standards at our facility.