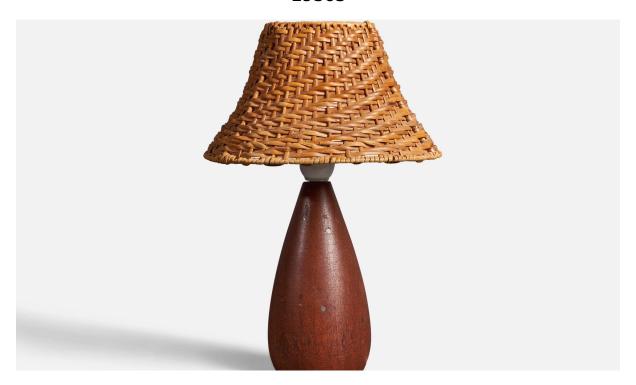

## Danish, Table Lamp, Solid Teak, Brass Inlays, Rattan, Denmark, 1950s

| Title:       | Danish, Table Lamp, Solid Teak, Brass Inlays, Rattan, Denmark, 1950s |
|--------------|----------------------------------------------------------------------|
| Dimensions:  | 10.0 in x 3.75 in                                                    |
| Inventory #: | 1702                                                                 |
| Price:       | \$1,700.00                                                           |

## **Product Description**

A table lamp, designed and produced in Denmark, 1950s. Features solid teak with brass inlays. Condition: Good Wear consistent with age and use. Dimensions of Lamp (inches):  $10^{\prime\prime}$  H x  $3.75^{\prime\prime}$  Diameter Dimensions of Shade (inches):  $4^{\prime\prime}$  Top Diameter x  $8.75^{\prime\prime}$  Bottom Diameter x  $5.5^{\prime\prime}$  H Dimensions of Lamp with Shade (inches):  $14^{\prime\prime}$  H x  $8.75^{\prime\prime}$  Diameter Bulb Specifications: E-26 Bulb Number of Sockets: 1 Sold without lampshadeAll lighting will be converted for US usage. We are unable to confirm that any electrical item meets UL-Listing standards at our facility.