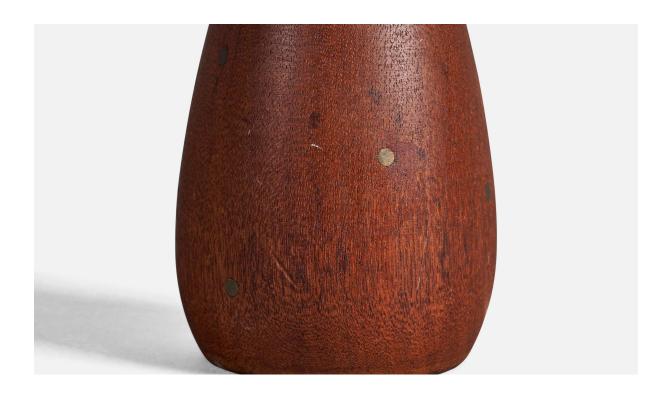

## Danish, Table Lamp, Solid Teak, Brass Inlays, Rattan, Denmark, 1950s

| Title:       | Danish, Table Lamp, Solid Teak, Brass Inlays, Rattan, Denmark, 1950s |
|--------------|----------------------------------------------------------------------|
| Dimensions:  | 10.0 in x 3.75 in                                                    |
| Inventory #: | 1702                                                                 |
| Price:       | \$1,700.00                                                           |

## **Product Description**

A table lamp, designed and produced in Denmark, 1950s. Features solid teak with brass inlays. Condition: Good Wear consistent with age and use. Dimensions of Lamp (inches):  $10^{\prime\prime}$  H x  $3.75^{\prime\prime}$  Diameter Dimensions of Shade (inches):  $4^{\prime\prime}$  Top Diameter x  $8.75^{\prime\prime}$  Bottom Diameter x  $5.5^{\prime\prime}$  H Dimensions of Lamp with Shade (inches):  $14^{\prime\prime}$  H x  $8.75^{\prime\prime}$  Diameter Bulb Specifications: E-26 Bulb Number of Sockets: 1 Sold without lampshadeAll lighting will be converted for US usage. We are unable to confirm that any electrical item meets UL-Listing standards at our facility.