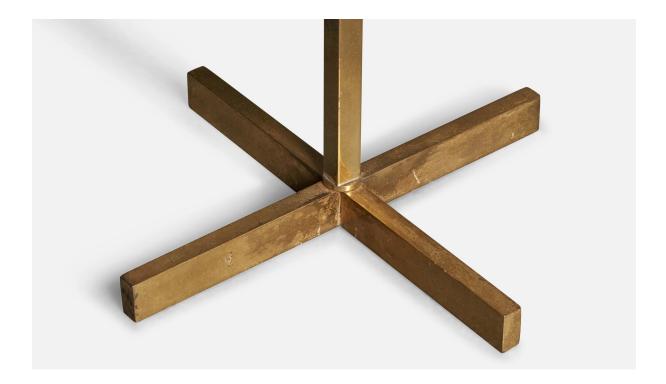

## **Product Description**

A table lamp, designed and produced in Sweden, 1950s. In brass. Dimensions of Lamp (inches): 15.25" H x 6.5" W x 6.4" D Dimensions of Shade (inches): 11" Top Diameter x 12" Bottom Diameter x 6.75" H Dimensions of Lamp with Shade (inches): 19.25" H x 12" Diameter Bulb Specifications: E-26 Bulb Number of Sockets: 1 Sold without lampshade All lighting will be converted for US usage. We are unable to confirm that any electrical item meets UL-Listing standards at our facility.All items ship from High Point, North Carolina.