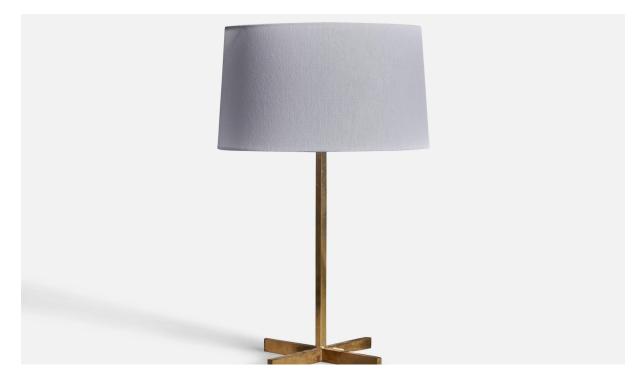

## **Product Description**

A table lamp, designed and produced in Sweden, 1950s. In brass. Dimensions of Lamp (inches): 15.25" H x 6.5" W x 6.4" D Dimensions of Shade (inches): 11" Top Diameter x 12" Bottom Diameter x 6.75" H Dimensions of Lamp with Shade (inches): 19.25" H x 12" Diameter Bulb Specifications: E-26 Bulb Number of Sockets: 1 Sold without lampshade All lighting will be converted for US usage. We are unable to confirm that any electrical item meets UL-Listing standards at our facility.All items ship from High Point, North Carolina.