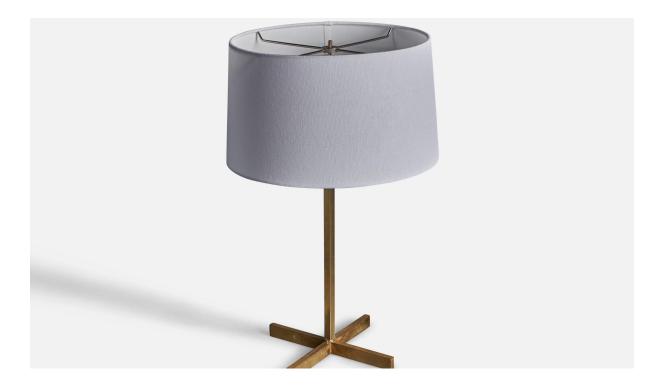

## **Product Description**

A table lamp, designed and produced in Sweden, 1950s. In brass. Dimensions of Lamp (inches): 15.25" H x 6.5" W x 6.4" D Dimensions of Shade (inches): 11" Top Diameter x 12" Bottom Diameter x 6.75" H Dimensions of Lamp with Shade (inches): 19.25" H x 12" Diameter Bulb Specifications: E-26 Bulb Number of Sockets: 1 Sold without lampshade All lighting will be converted for US usage. We are unable to confirm that any electrical item meets UL-Listing standards at our facility.All items ship from High Point, North Carolina.