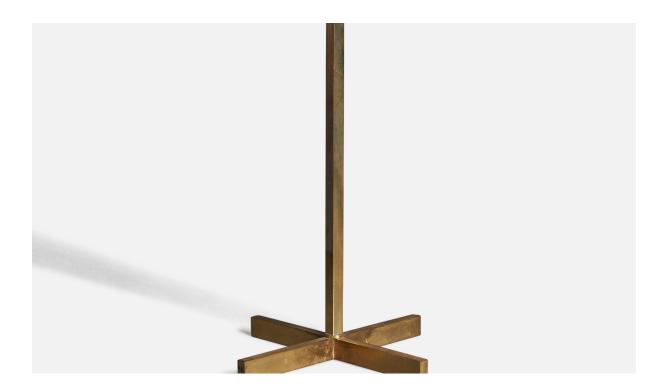

## **Product Description**

A table lamp, designed and produced in Sweden, 1950s. In brass. Dimensions of Lamp (inches): 15.25" H x 6.5" W x 6.4" D Dimensions of Shade (inches): 11" Top Diameter x 12" Bottom Diameter x 6.75" H Dimensions of Lamp with Shade (inches): 19.25" H x 12" Diameter Bulb Specifications: E-26 Bulb Number of Sockets: 1 Sold without lampshade All lighting will be converted for US usage. We are unable to confirm that any electrical item meets UL-Listing standards at our facility.All items ship from High Point, North Carolina.