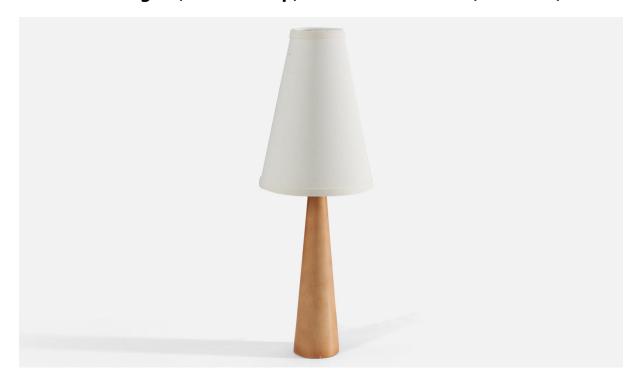

## Swedish Designer, Table Lamp, Solid Turned Wood, Sweden, 1970s

| Price:       | \$1,600.00                                                     |
|--------------|----------------------------------------------------------------|
| Inventory #: | 3469                                                           |
| Dimensions:  | 15.3 in x 3.0 in x 0.0 in                                      |
| Title:       | Swedish Designer, Table Lamp, Solid Turned Wood, Sweden, 1970s |

## **Product Description**

The product description for this Swedish Designer Table Lamp consists of the following dimensions: 15.3" in height with a 3" diameter and 21" in height with a 7.25" diameter when the shade is included. The shade itself measures 3.25" in top diameter, 7.25" in bottom diameter, and 10" in height. This lamp is designed with 1 E-26 bulb socket and is sold without a lampshade. Please note that all lighting will be converted to be suitable for US usage. While we cannot confirm UL-Listing standards for any electrical items at our facility, rest assured that this lamp is made of solid turned wood and was crafted in Sweden in the 1970s.All items ship from High Point, North Carolina.