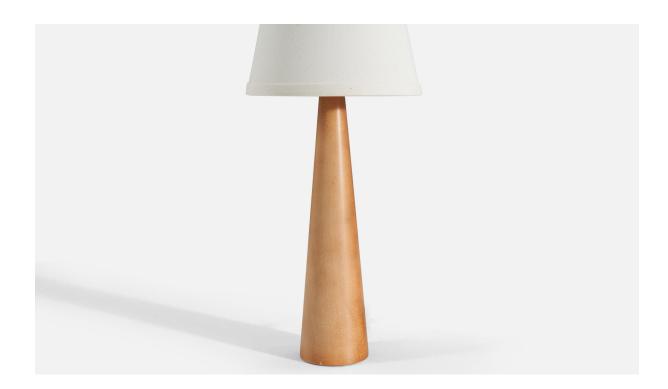

## Swedish Designer, Table Lamp, Solid Turned Wood, Sweden, 1970s

| Price:       | \$1,600.00                                                     |
|--------------|----------------------------------------------------------------|
| Inventory #: | 3469                                                           |
| Dimensions:  | 15.3 in x 3.0 in x 0.0 in                                      |
| Title:       | Swedish Designer, Table Lamp, Solid Turned Wood, Sweden, 1970s |

## **Product Description**

The product description for this Swedish Designer Table Lamp consists of the following dimensions: 15.3" in height with a 3" diameter and 21" in height with a 7.25" diameter when the shade is included. The shade itself measures 3.25" in top diameter, 7.25" in bottom diameter, and 10" in height. This lamp is designed with 1 E-26 bulb socket and is sold without a lampshade. Please note that all lighting will be converted to be suitable for US usage. While we cannot confirm UL-Listing standards for any electrical items at our facility, rest assured that this lamp is made of solid turned wood and was crafted in Sweden in the 1970s.All items ship from High Point, North Carolina.