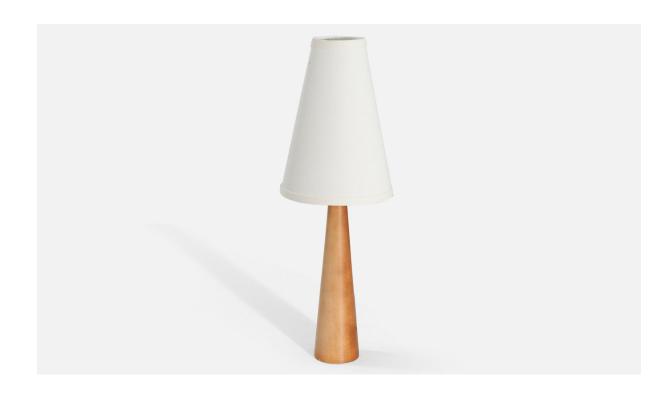

## Swedish Designer, Table Lamp, Solid Turned Wood, Sweden, 1970s

| Price:       | \$1,600.00                                                     |
|--------------|----------------------------------------------------------------|
| Inventory #: | 3469                                                           |
| Dimensions:  | 15.3 in x 3.0 in x 0.0 in                                      |
| Title:       | Swedish Designer, Table Lamp, Solid Turned Wood, Sweden, 1970s |

## **Product Description**

The product description for this Swedish Designer Table Lamp consists of the following dimensions: 15.3" in height with a 3" diameter and 21" in height with a 7.25" diameter when the shade is included. The shade itself measures 3.25" in top diameter, 7.25" in bottom diameter, and 10" in height. This lamp is designed with 1 E-26 bulb socket and is sold without a lampshade. Please note that all lighting will be converted to be suitable for US usage. While we cannot confirm UL-Listing standards for any electrical items at our facility, rest assured that this lamp is made of solid turned wood and was crafted in Sweden in the 1970s.All items ship from High Point, North Carolina.