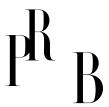

## Swedish Designer, Table Lamp, Solid Turned Wood, Sweden, 1970s

| Price:       | \$1,600.00                                                     |
|--------------|----------------------------------------------------------------|
| Inventory #: | 3469                                                           |
| Dimensions:  | 15.3 in x 3.0 in x 0.0 in                                      |
| Title:       | Swedish Designer, Table Lamp, Solid Turned Wood, Sweden, 1970s |

## **Product Description**

The product description for this Swedish Designer Table Lamp consists of the following dimensions: 15.3" in height with a 3" diameter and 21" in height with a 7.25" diameter when the shade is included. The shade itself measures 3.25" in top diameter, 7.25" in bottom diameter, and 10" in height. This lamp is designed with 1 E-26 bulb socket and is sold without a lampshade. Please note that all lighting will be converted to be suitable for US usage. While we cannot confirm UL-Listing standards for any electrical items at our facility, rest assured that this lamp is made of solid turned wood and was crafted in Sweden in the 1970s.All items ship from High Point, North Carolina.