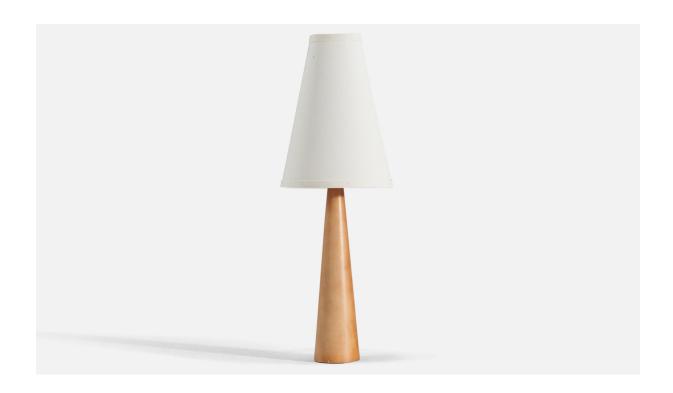

## Swedish Designer, Table Lamp, Solid Turned Wood, Sweden, 1970s

| Price:       | \$1,600.00                                                     |
|--------------|----------------------------------------------------------------|
| Inventory #: | 3469                                                           |
| Dimensions:  | 15.3 in x 3.0 in x 0.0 in                                      |
| Title:       | Swedish Designer, Table Lamp, Solid Turned Wood, Sweden, 1970s |

## **Product Description**

The product description for this Swedish Designer Table Lamp consists of the following dimensions: 15.3" in height with a 3" diameter and 21" in height with a 7.25" diameter when the shade is included. The shade itself measures 3.25" in top diameter, 7.25" in bottom diameter, and 10" in height. This lamp is designed with 1 E-26 bulb socket and is sold without a lampshade. Please note that all lighting will be converted to be suitable for US usage. While we cannot confirm UL-Listing standards for any electrical items at our facility, rest assured that this lamp is made of solid turned wood and was crafted in Sweden in the 1970s.All items ship from High Point, North Carolina.