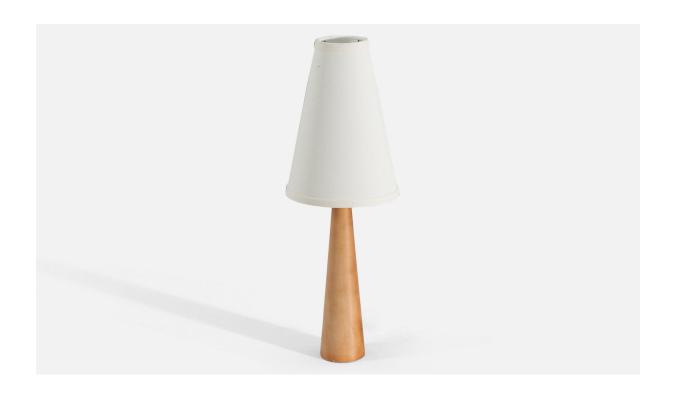

## Swedish Designer, Table Lamp, Solid Turned Wood, Sweden, 1970s

| Price:       | \$1,600.00                                                     |
|--------------|----------------------------------------------------------------|
| Inventory #: | 3469                                                           |
| Dimensions:  | 15.3 in x 3.0 in x 0.0 in                                      |
| Title:       | Swedish Designer, Table Lamp, Solid Turned Wood, Sweden, 1970s |

## **Product Description**

The product description for this Swedish Designer Table Lamp consists of the following dimensions: 15.3" in height with a 3" diameter and 21" in height with a 7.25" diameter when the shade is included. The shade itself measures 3.25" in top diameter, 7.25" in bottom diameter, and 10" in height. This lamp is designed with 1 E-26 bulb socket and is sold without a lampshade. Please note that all lighting will be converted to be suitable for US usage. While we cannot confirm UL-Listing standards for any electrical items at our facility, rest assured that this lamp is made of solid turned wood and was crafted in Sweden in the 1970s.All items ship from High Point, North Carolina.