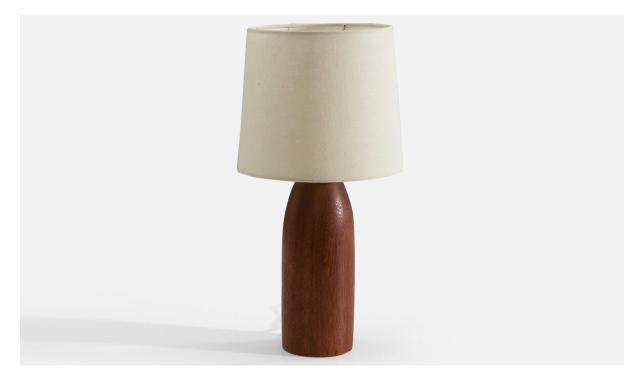

## Swedish Designer, Table Lamp, Teak, Sweden, 1950s

| Title:       | Swedish Designer, Table Lamp, Teak, Sweden, 1950s |
|--------------|---------------------------------------------------|
| Dimensions:  | 12.5 in x 3.75 in x 3.75 in                       |
| Inventory #: | 3486                                              |
| Price:       | \$1,600.00                                        |

## **Product Description**

Dimensions of Lamp (inches): 12.5" H x 3.75" Diameter Dimensions of Shade (inches): 7" Top Diameter x 8"Bottom Diameter x 7" H Dimensions of Lamp with Shade (inches): 16" H x 8" Diameter Bulb Specifications: E-26 Bulb Number of Sockets: 1 Sold without lampshade All lighting will be converted for US usage. We are unable to confirm that any electrical item meets UL-Listing standards at our facility.All items ship from High Point, North Carolina.