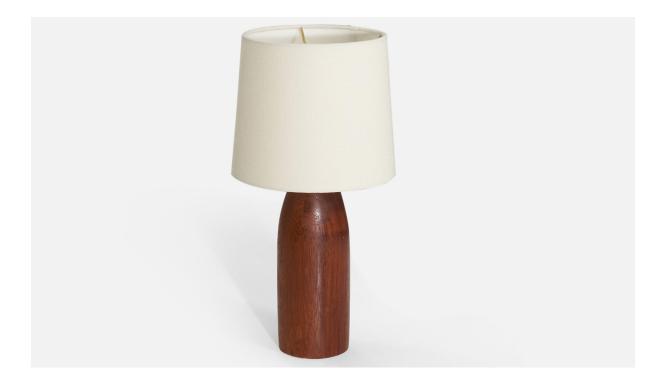

## Swedish Designer, Table Lamp, Teak, Sweden, 1950s

| Title:       | Swedish Designer, Table Lamp, Teak, Sweden, 1950s |
|--------------|---------------------------------------------------|
| Dimensions:  | 12.5 in x 3.75 in x 3.75 in                       |
| Inventory #: | 3486                                              |
| Price:       | \$1,600.00                                        |

## **Product Description**

Dimensions of Lamp (inches): 12.5" H x 3.75" Diameter Dimensions of Shade (inches): 7" Top Diameter x 8"Bottom Diameter x 7" H Dimensions of Lamp with Shade (inches): 16" H x 8" Diameter Bulb Specifications: E-26 Bulb Number of Sockets: 1 Sold without lampshade All lighting will be converted for US usage. We are unable to confirm that any electrical item meets UL-Listing standards at our facility.All items ship from High Point, North Carolina.