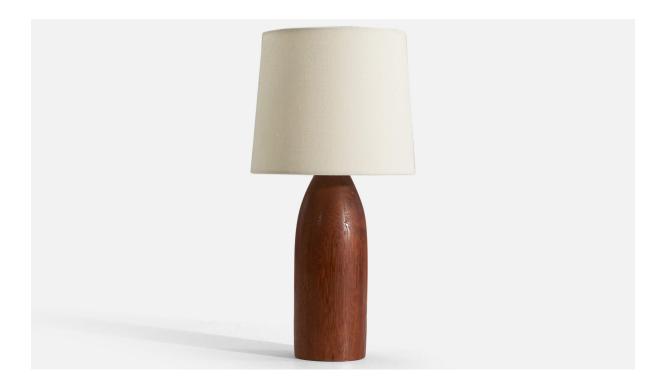

## Swedish Designer, Table Lamp, Teak, Sweden, 1950s

| Title:       | Swedish Designer, Table Lamp, Teak, Sweden, 1950s |
|--------------|---------------------------------------------------|
| Dimensions:  | 12.5 in x 3.75 in x 3.75 in                       |
| Inventory #: | 3486                                              |
| Price:       | \$1,600.00                                        |

## **Product Description**

Dimensions of Lamp (inches): 12.5" H x 3.75" Diameter Dimensions of Shade (inches): 7" Top Diameter x 8"Bottom Diameter x 7" H Dimensions of Lamp with Shade (inches): 16" H x 8" Diameter Bulb Specifications: E-26 Bulb Number of Sockets: 1 Sold without lampshade All lighting will be converted for US usage. We are unable to confirm that any electrical item meets UL-Listing standards at our facility.All items ship from High Point, North Carolina.