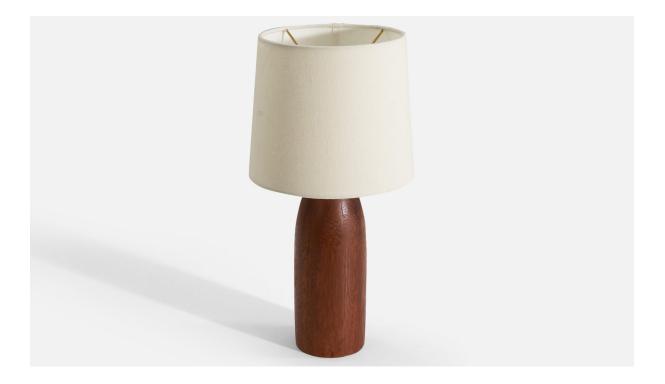

## Swedish Designer, Table Lamp, Teak, Sweden, 1950s

| Title:       | Swedish Designer, Table Lamp, Teak, Sweden, 1950s |
|--------------|---------------------------------------------------|
| Dimensions:  | 12.5 in x 3.75 in x 3.75 in                       |
| Inventory #: | 3486                                              |
| Price:       | \$1,600.00                                        |

## **Product Description**

Dimensions of Lamp (inches): 12.5" H x 3.75" Diameter Dimensions of Shade (inches): 7" Top Diameter x 8"Bottom Diameter x 7" H Dimensions of Lamp with Shade (inches): 16" H x 8" Diameter Bulb Specifications: E-26 Bulb Number of Sockets: 1 Sold without lampshade All lighting will be converted for US usage. We are unable to confirm that any electrical item meets UL-Listing standards at our facility.All items ship from High Point, North Carolina.