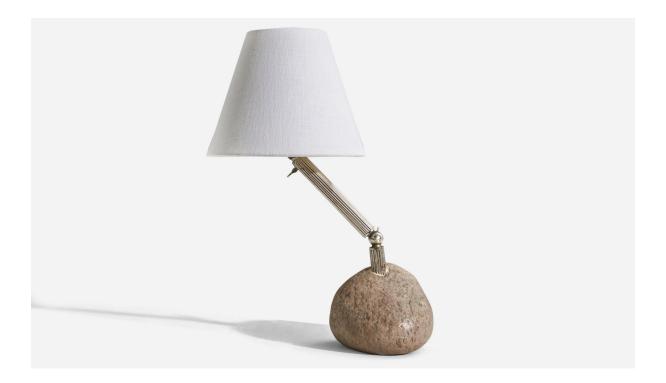

## Swedish Designer, Table Lamp, Stone, Metal, Sweden, c. 1970s

| Title:       | Swedish Designer, Table Lamp, Stone, Metal, Sweden, c. 1970s |
|--------------|--------------------------------------------------------------|
| Dimensions:  | 13.56 in x 6.5 in x 9.0 in                                   |
| Inventory #: | 5719                                                         |
| Price:       | \$1,600.00                                                   |

## **Product Description**

Dimensions variable, measured as illustrated in first image. Dimensions of Lamp (inches): 13.56" H x 6.5" W x 9" D Dimensions of Shade (inches): 4" Top Diameter x 8" Bottom Diameter x 6.5" H Dimensions of Lamp with Shade (inches): 15.87" H x 8" W x 11.75" D Bulb Specifications: E-26 Bulb Number of Sockets: 1 Sold without lampshade All lighting will be converted for US usage. We are unable to confirm that any electrical item meets UL-Listing standards at our facility.