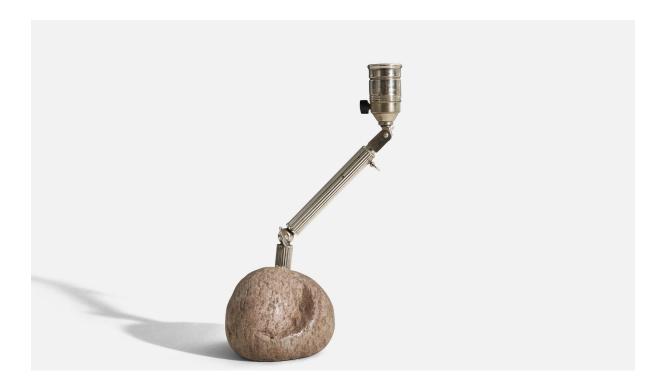

## Swedish Designer, Table Lamp, Stone, Metal, Sweden, c. 1970s

| Title:       | Swedish Designer, Table Lamp, Stone, Metal, Sweden, c. 1970s |
|--------------|--------------------------------------------------------------|
| Dimensions:  | 13.56 in x 6.5 in x 9.0 in                                   |
| Inventory #: | 5719                                                         |
| Price:       | \$1,600.00                                                   |

## **Product Description**

Dimensions variable, measured as illustrated in first image. Dimensions of Lamp (inches): 13.56" H x 6.5" W x 9" D Dimensions of Shade (inches): 4" Top Diameter x 8" Bottom Diameter x 6.5" H Dimensions of Lamp with Shade (inches): 15.87" H x 8" W x 11.75" D Bulb Specifications: E-26 Bulb Number of Sockets: 1 Sold without lampshade All lighting will be converted for US usage. We are unable to confirm that any electrical item meets UL-Listing standards at our facility.