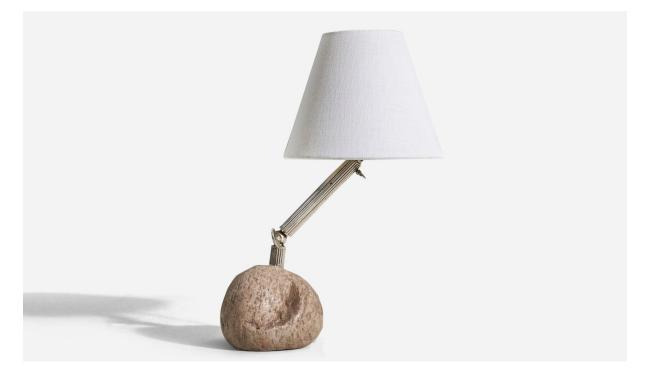

## Swedish Designer, Table Lamp, Stone, Metal, Sweden, c. 1970s

| Title:       | Swedish Designer, Table Lamp, Stone, Metal, Sweden, c. 1970s |
|--------------|--------------------------------------------------------------|
| Dimensions:  | 13.56 in x 6.5 in x 9.0 in                                   |
| Inventory #: | 5719                                                         |
| Price:       | \$1,600.00                                                   |

## **Product Description**

Dimensions variable, measured as illustrated in first image. Dimensions of Lamp (inches): 13.56" H x 6.5" W x 9" D Dimensions of Shade (inches): 4" Top Diameter x 8" Bottom Diameter x 6.5" H Dimensions of Lamp with Shade (inches): 15.87" H x 8" W x 11.75" D Bulb Specifications: E-26 Bulb Number of Sockets: 1 Sold without lampshade All lighting will be converted for US usage. We are unable to confirm that any electrical item meets UL-Listing standards at our facility.