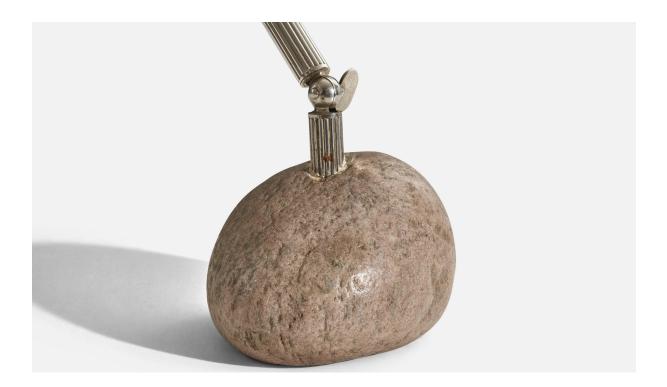

## Swedish Designer, Table Lamp, Stone, Metal, Sweden, c. 1970s

| Title:       | Swedish Designer, Table Lamp, Stone, Metal, Sweden, c. 1970s |
|--------------|--------------------------------------------------------------|
| Dimensions:  | 13.56 in x 6.5 in x 9.0 in                                   |
| Inventory #: | 5719                                                         |
| Price:       | \$1,600.00                                                   |

## **Product Description**

Dimensions variable, measured as illustrated in first image. Dimensions of Lamp (inches): 13.56" H x 6.5" W x 9" D Dimensions of Shade (inches): 4" Top Diameter x 8" Bottom Diameter x 6.5" H Dimensions of Lamp with Shade (inches): 15.87" H x 8" W x 11.75" D Bulb Specifications: E-26 Bulb Number of Sockets: 1 Sold without lampshade All lighting will be converted for US usage. We are unable to confirm that any electrical item meets UL-Listing standards at our facility.