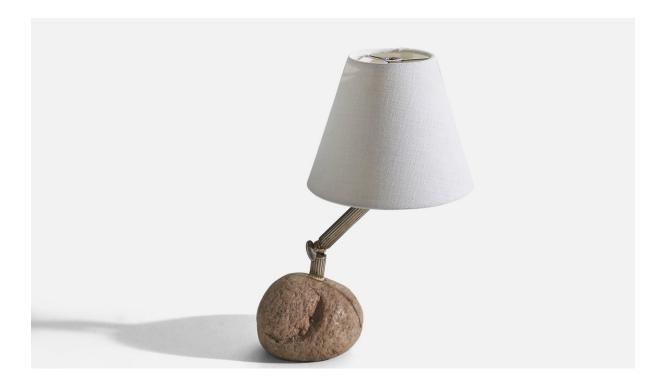

## Swedish Designer, Table Lamp, Stone, Metal, Sweden, c. 1970s

| Title:       | Swedish Designer, Table Lamp, Stone, Metal, Sweden, c. 1970s |
|--------------|--------------------------------------------------------------|
| Dimensions:  | 13.56 in x 6.5 in x 9.0 in                                   |
| Inventory #: | 5719                                                         |
| Price:       | \$1,600.00                                                   |

## **Product Description**

Dimensions variable, measured as illustrated in first image. Dimensions of Lamp (inches): 13.56" H x 6.5" W x 9" D Dimensions of Shade (inches): 4" Top Diameter x 8" Bottom Diameter x 6.5" H Dimensions of Lamp with Shade (inches): 15.87" H x 8" W x 11.75" D Bulb Specifications: E-26 Bulb Number of Sockets: 1 Sold without lampshade All lighting will be converted for US usage. We are unable to confirm that any electrical item meets UL-Listing standards at our facility.