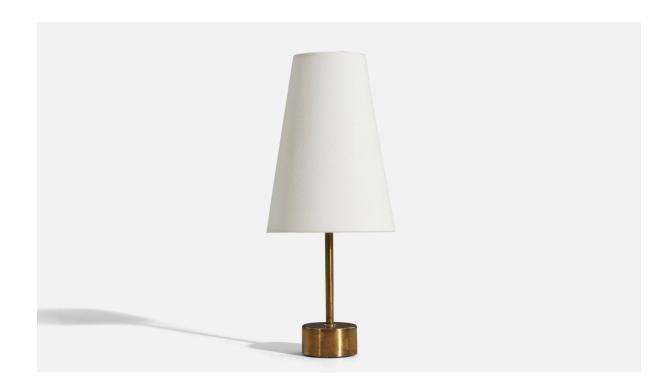

## ASEA, Table Lamp, Brass, Sweden, 1950s

| Title:       | ASEA, Table Lamp, Brass, Sweden, 1950s |
|--------------|----------------------------------------|
| Dimensions:  | 8.87 in x 2.75 in x 2.75 in            |
| Inventory #: | 5296                                   |
| Price:       | \$1,600.00                             |

## **Product Description**

Dimensions of Lamp (inches): 8.875'' H x 2.75'' W x 2.75'' D Dimensions of Shade (inches): 3.5'' Top Diameter x 6.25'' Bottom Diameter x 8.625'' H Dimensions of Lamp with Shade (inches): 14.625'' H x 6.25'' Diameter Bulb Specifications: E-26 Bulb Number of Sockets: 1 Sold without lampshade All lighting will be converted for US usage. We are unable to confirm that any electrical item meets UL-Listing standards at our facility.All items ship from High Point, North Carolina.