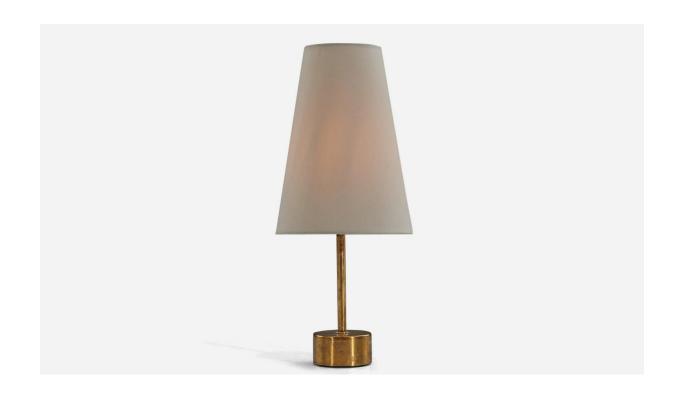

## ASEA, Table Lamp, Brass, Sweden, 1950s

| Title:       | ASEA, Table Lamp, Brass, Sweden, 1950s |
|--------------|----------------------------------------|
| Dimensions:  | 8.87 in x 2.75 in x 2.75 in            |
| Inventory #: | 5296                                   |
| Price:       | \$1,600.00                             |

## **Product Description**

Dimensions of Lamp (inches): 8.875'' H x 2.75'' W x 2.75'' D Dimensions of Shade (inches): 3.5'' Top Diameter x 6.25'' Bottom Diameter x 8.625'' H Dimensions of Lamp with Shade (inches): 14.625'' H x 6.25'' Diameter Bulb Specifications: E-26 Bulb Number of Sockets: 1 Sold without lampshade All lighting will be converted for US usage. We are unable to confirm that any electrical item meets UL-Listing standards at our facility.All items ship from High Point, North Carolina.