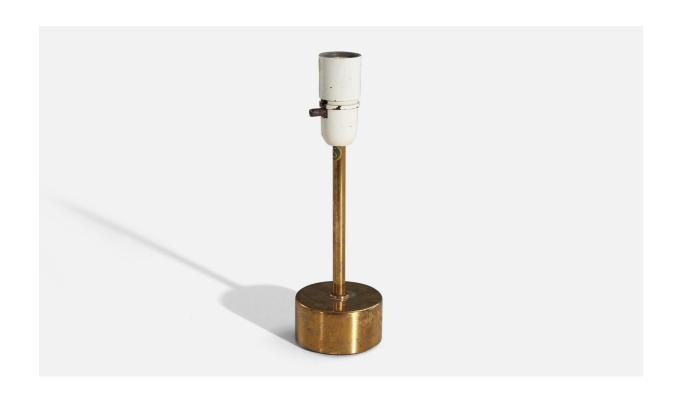

## ASEA, Table Lamp, Brass, Sweden, 1950s

| Title:       | ASEA, Table Lamp, Brass, Sweden, 1950s |
|--------------|----------------------------------------|
| Dimensions:  | 8.87 in x 2.75 in x 2.75 in            |
| Inventory #: | 5296                                   |
| Price:       | \$1,600.00                             |

## **Product Description**

Dimensions of Lamp (inches): 8.875'' H x 2.75'' W x 2.75'' D Dimensions of Shade (inches): 3.5'' Top Diameter x 6.25'' Bottom Diameter x 8.625'' H Dimensions of Lamp with Shade (inches): 14.625'' H x 6.25'' Diameter Bulb Specifications: E-26 Bulb Number of Sockets: 1 Sold without lampshade All lighting will be converted for US usage. We are unable to confirm that any electrical item meets UL-Listing standards at our facility.All items ship from High Point, North Carolina.