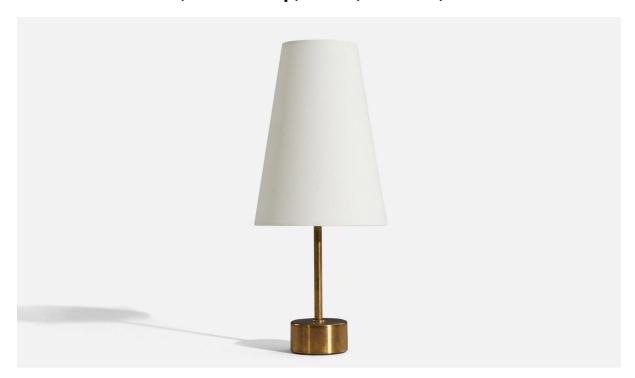

## ASEA, Table Lamp, Brass, Sweden, 1950s

| Title:       | ASEA, Table Lamp, Brass, Sweden, 1950s |
|--------------|----------------------------------------|
| Dimensions:  | 8.87 in x 2.75 in x 2.75 in            |
| Inventory #: | 5296                                   |
| Price:       | \$1,600.00                             |

## **Product Description**

Dimensions of Lamp (inches): 8.875'' H x 2.75'' W x 2.75'' D Dimensions of Shade (inches): 3.5'' Top Diameter x 6.25'' Bottom Diameter x 8.625'' H Dimensions of Lamp with Shade (inches): 14.625'' H x 6.25'' Diameter Bulb Specifications: E-26 Bulb Number of Sockets: 1 Sold without lampshade All lighting will be converted for US usage. We are unable to confirm that any electrical item meets UL-Listing standards at our facility.All items ship from High Point, North Carolina.