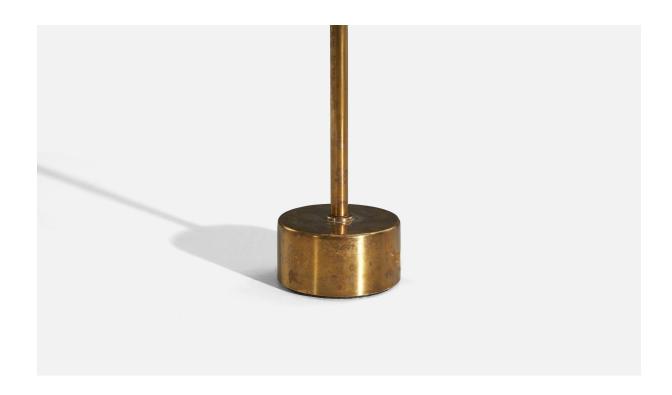

## ASEA, Table Lamp, Brass, Sweden, 1950s

| Title:       | ASEA, Table Lamp, Brass, Sweden, 1950s |
|--------------|----------------------------------------|
| Dimensions:  | 8.87 in x 2.75 in x 2.75 in            |
| Inventory #: | 5296                                   |
| Price:       | \$1,600.00                             |

## **Product Description**

Dimensions of Lamp (inches): 8.875'' H x 2.75'' W x 2.75'' D Dimensions of Shade (inches): 3.5'' Top Diameter x 6.25'' Bottom Diameter x 8.625'' H Dimensions of Lamp with Shade (inches): 14.625'' H x 6.25'' Diameter Bulb Specifications: E-26 Bulb Number of Sockets: 1 Sold without lampshade All lighting will be converted for US usage. We are unable to confirm that any electrical item meets UL-Listing standards at our facility.All items ship from High Point, North Carolina.