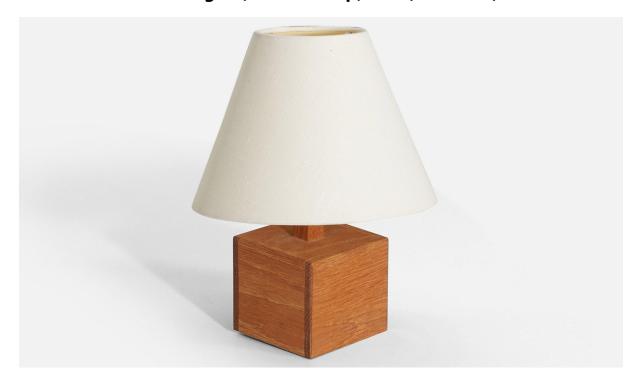

## Swedish Designer, Table Lamp, Teak, Sweden, 1950s

| Title:       | Swedish Designer, Table Lamp, Teak, Sweden, 1950s |
|--------------|---------------------------------------------------|
| Dimensions:  | 7.25 in x 7.25 in x 7.25 in                       |
| Inventory #: | 3478                                              |
| Price:       | \$1,350.00                                        |

## **Product Description**

Measurements listed are of lamp without lampshade. Shade:  $4" \times 8.25" \times 6.25$ " Lamp with shade:  $10.75" \times 8.25" \times 8.25"$  Bulb Specification: E-14 Number of Sockets: 1 Sold without Lampshade. All lighting will be converted for US usage. We are unable to confirm that any electrical item meets UL-Listing standards at our facility. All items ship from High Point, North Carolina.