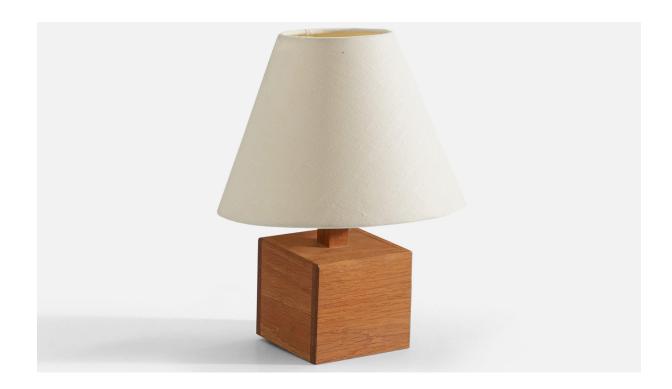

## Swedish Designer, Table Lamp, Teak, Sweden, 1950s

| Title:       | Swedish Designer, Table Lamp, Teak, Sweden, 1950s |
|--------------|---------------------------------------------------|
| Dimensions:  | 7.25 in x 7.25 in x 7.25 in                       |
| Inventory #: | 3478                                              |
| Price:       | \$1,350.00                                        |

## **Product Description**

Measurements listed are of lamp without lampshade. Shade:  $4" \times 8.25" \times 6.25$ " Lamp with shade:  $10.75" \times 8.25" \times 8.25"$  Bulb Specification: E-14 Number of Sockets: 1 Sold without Lampshade. All lighting will be converted for US usage. We are unable to confirm that any electrical item meets UL-Listing standards at our facility. All items ship from High Point, North Carolina.