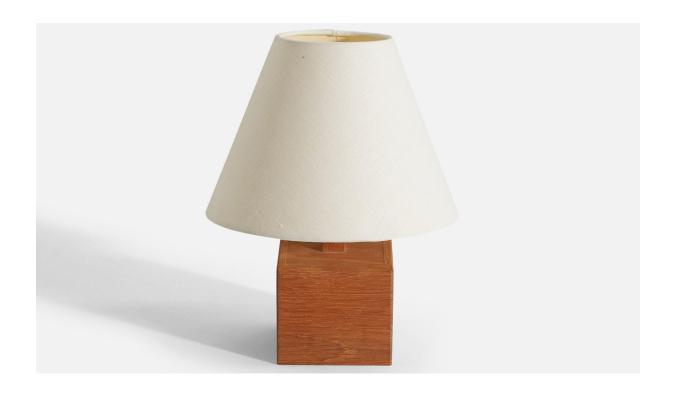

## Swedish Designer, Table Lamp, Teak, Sweden, 1950s

| Title:       | Swedish Designer, Table Lamp, Teak, Sweden, 1950s |
|--------------|---------------------------------------------------|
| Dimensions:  | 7.25 in x 7.25 in x 7.25 in                       |
| Inventory #: | 3478                                              |
| Price:       | \$1,350.00                                        |

## **Product Description**

Measurements listed are of lamp without lampshade. Shade:  $4" \times 8.25" \times 6.25$ " Lamp with shade:  $10.75" \times 8.25" \times 8.25"$  Bulb Specification: E-14 Number of Sockets: 1 Sold without Lampshade. All lighting will be converted for US usage. We are unable to confirm that any electrical item meets UL-Listing standards at our facility. All items ship from High Point, North Carolina.