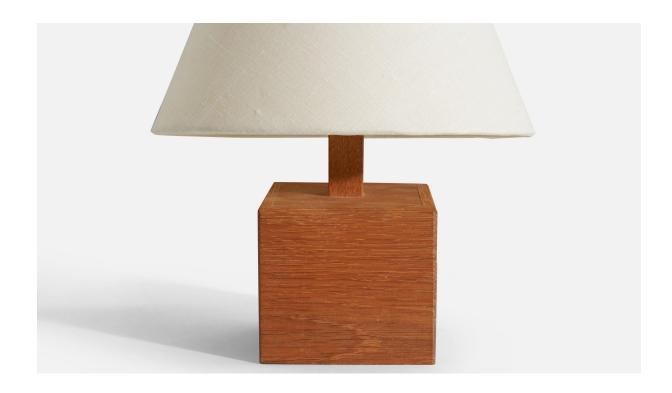

## Swedish Designer, Table Lamp, Teak, Sweden, 1950s

| Title:       | Swedish Designer, Table Lamp, Teak, Sweden, 1950s |
|--------------|---------------------------------------------------|
| Dimensions:  | 7.25 in x 7.25 in x 7.25 in                       |
| Inventory #: | 3478                                              |
| Price:       | \$1,350.00                                        |

## **Product Description**

Measurements listed are of lamp without lampshade. Shade:  $4" \times 8.25" \times 6.25$ " Lamp with shade:  $10.75" \times 8.25" \times 8.25"$  Bulb Specification: E-14 Number of Sockets: 1 Sold without Lampshade. All lighting will be converted for US usage. We are unable to confirm that any electrical item meets UL-Listing standards at our facility. All items ship from High Point, North Carolina.