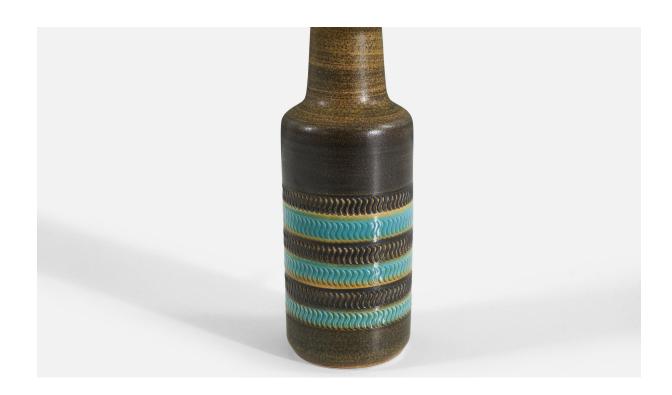

## Swedish Designer, Table Lamp, Brown and Blue-Glazed Stoneware, Sweden, 1960s

| Title:       | Swedish Designer, Table Lamp, Brown and Blue-Glazed Stoneware,<br>Sweden, 1960s |
|--------------|---------------------------------------------------------------------------------|
| Dimensions:  | 12.25 in x 3.75 in x 3.75 in                                                    |
| Inventory #: | 3439                                                                            |
| Price:       | \$1,500.00                                                                      |

## **Product Description**

Dimensions of Lamp (inches): 12.25'' H x 3.75'' Diameter Dimensions of Shade (inches): 7'' Top Diameter x 8'' Bottom Diameter x 7'' H Dimensions of Lamp with Shade (inches): 16.5'' H x 8'' Diameter Bulb Specifications: E-26 Bulb Number of Sockets: 1 Sold without lampshade All lighting will be converted for US usage. We are unable to confirm that any electrical item meets UL-Listing standards at our facility.All items ship from High Point, North Carolina.