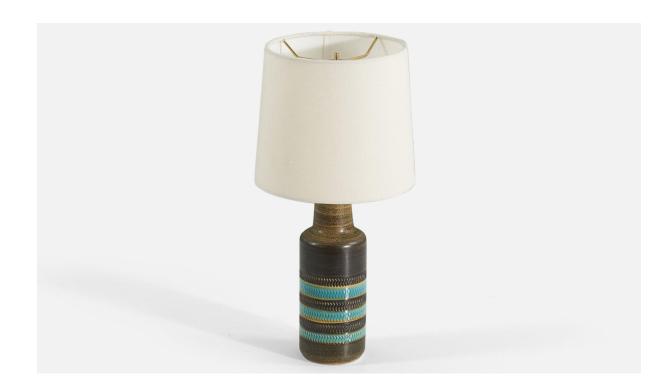

## Swedish Designer, Table Lamp, Brown and Blue-Glazed Stoneware, Sweden, 1960s

| Title:       | Swedish Designer, Table Lamp, Brown and Blue-Glazed Stoneware,<br>Sweden, 1960s |
|--------------|---------------------------------------------------------------------------------|
| Dimensions:  | 12.25 in x 3.75 in x 3.75 in                                                    |
| Inventory #: | 3439                                                                            |
| Price:       | \$1,500.00                                                                      |

## **Product Description**

Dimensions of Lamp (inches): 12.25'' H x 3.75'' Diameter Dimensions of Shade (inches): 7'' Top Diameter x 8'' Bottom Diameter x 7'' H Dimensions of Lamp with Shade (inches): 16.5'' H x 8'' Diameter Bulb Specifications: E-26 Bulb Number of Sockets: 1 Sold without lampshade All lighting will be converted for US usage. We are unable to confirm that any electrical item meets UL-Listing standards at our facility.All items ship from High Point, North Carolina.