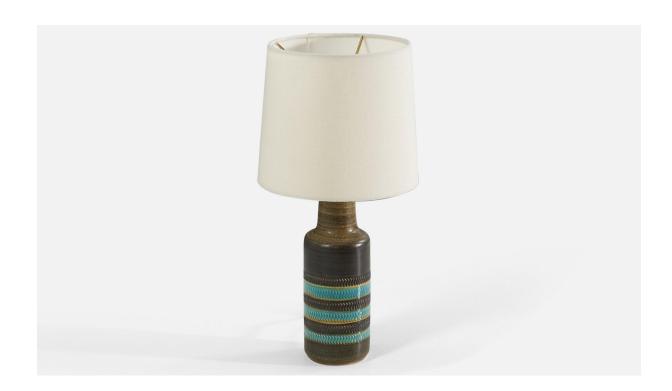

## Swedish Designer, Table Lamp, Brown and Blue-Glazed Stoneware, Sweden, 1960s

| Title:       | Swedish Designer, Table Lamp, Brown and Blue-Glazed Stoneware,<br>Sweden, 1960s |
|--------------|---------------------------------------------------------------------------------|
| Dimensions:  | 12.25 in x 3.75 in x 3.75 in                                                    |
| Inventory #: | 3439                                                                            |
| Price:       | \$1,500.00                                                                      |

## **Product Description**

Dimensions of Lamp (inches): 12.25'' H x 3.75'' Diameter Dimensions of Shade (inches): 7'' Top Diameter x 8'' Bottom Diameter x 7'' H Dimensions of Lamp with Shade (inches): 16.5'' H x 8'' Diameter Bulb Specifications: E-26 Bulb Number of Sockets: 1 Sold without lampshade All lighting will be converted for US usage. We are unable to confirm that any electrical item meets UL-Listing standards at our facility.All items ship from High Point, North Carolina.