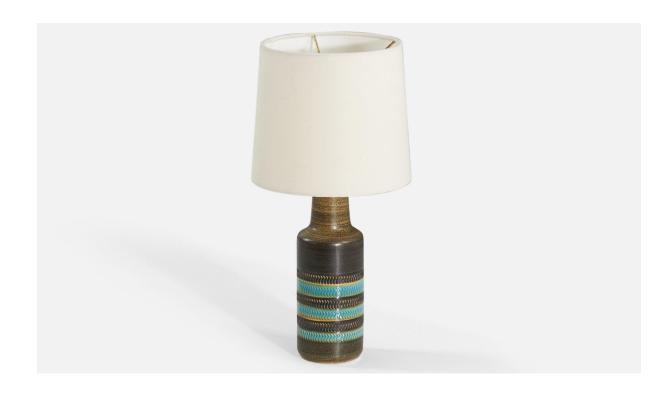

## Swedish Designer, Table Lamp, Brown and Blue-Glazed Stoneware, Sweden, 1960s

| Title:       | Swedish Designer, Table Lamp, Brown and Blue-Glazed Stoneware,<br>Sweden, 1960s |
|--------------|---------------------------------------------------------------------------------|
| Dimensions:  | 12.25 in x 3.75 in x 3.75 in                                                    |
| Inventory #: | 3439                                                                            |
| Price:       | \$1,500.00                                                                      |

## **Product Description**

Dimensions of Lamp (inches): 12.25'' H x 3.75'' Diameter Dimensions of Shade (inches): 7'' Top Diameter x 8'' Bottom Diameter x 7'' H Dimensions of Lamp with Shade (inches): 16.5'' H x 8'' Diameter Bulb Specifications: E-26 Bulb Number of Sockets: 1 Sold without lampshade All lighting will be converted for US usage. We are unable to confirm that any electrical item meets UL-Listing standards at our facility.All items ship from High Point, North Carolina.