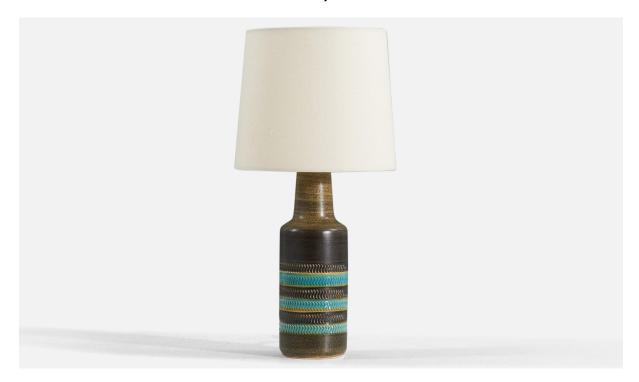

## Swedish Designer, Table Lamp, Brown and Blue-Glazed Stoneware, Sweden, 1960s

| Title:       | Swedish Designer, Table Lamp, Brown and Blue-Glazed Stoneware,<br>Sweden, 1960s |
|--------------|---------------------------------------------------------------------------------|
| Dimensions:  | 12.25 in x 3.75 in x 3.75 in                                                    |
| Inventory #: | 3439                                                                            |
| Price:       | \$1,500.00                                                                      |

## **Product Description**

Dimensions of Lamp (inches): 12.25'' H x 3.75'' Diameter Dimensions of Shade (inches): 7'' Top Diameter x 8'' Bottom Diameter x 7'' H Dimensions of Lamp with Shade (inches): 16.5'' H x 8'' Diameter Bulb Specifications: E-26 Bulb Number of Sockets: 1 Sold without lampshade All lighting will be converted for US usage. We are unable to confirm that any electrical item meets UL-Listing standards at our facility.All items ship from High Point, North Carolina.