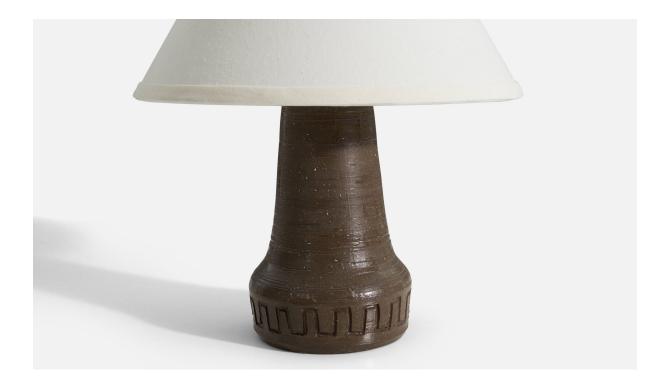

## Swedish Designer, Table Lamp, Incised Stoneware, Sweden, c. 1960s

| Title:       | Swedish Designer, Table Lamp, Incised Stoneware, Sweden, c. 1960s |
|--------------|-------------------------------------------------------------------|
| Dimensions:  | 11.5 in x 5.5 in x 5.5 in                                         |
| Inventory #: | 3574                                                              |
| Price:       | \$1,500.00                                                        |

## **Product Description**

Dimensions of Lamp (inches): 11.5" H x 5.5" Diameter Dimensions of Shade (inches): 5.25" Top Diameter x 12.25" Bottom Diameter x 7.25" H Dimensions of Lamp with Shade (inches): 14.25" H x 12.25" Diameter Bulb Specifications: E-26 Bulb Number of Sockets: 1 Sold without lampshade All lighting will be converted for US usage. We are unable to confirm that any electrical item meets UL-Listing standards at our facility.All items ship from High Point, North Carolina.