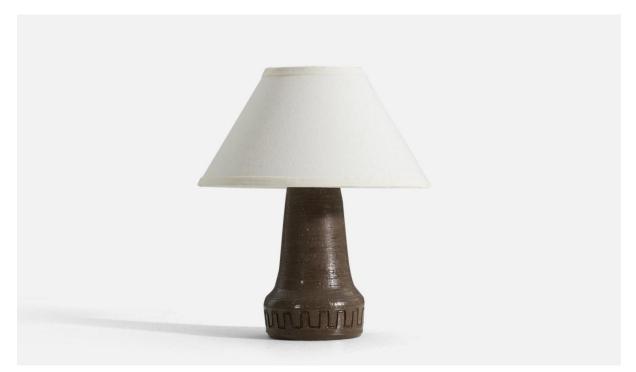

## Swedish Designer, Table Lamp, Incised Stoneware, Sweden, c. 1960s

| Title:       | Swedish Designer, Table Lamp, Incised Stoneware, Sweden, c. 1960s |
|--------------|-------------------------------------------------------------------|
| Dimensions:  | 11.5 in x 5.5 in x 5.5 in                                         |
| Inventory #: | 3574                                                              |
| Price:       | \$1,500.00                                                        |

## **Product Description**

Dimensions of Lamp (inches): 11.5" H x 5.5" Diameter Dimensions of Shade (inches): 5.25" Top Diameter x 12.25" Bottom Diameter x 7.25" H Dimensions of Lamp with Shade (inches): 14.25" H x 12.25" Diameter Bulb Specifications: E-26 Bulb Number of Sockets: 1 Sold without lampshade All lighting will be converted for US usage. We are unable to confirm that any electrical item meets UL-Listing standards at our facility.All items ship from High Point, North Carolina.