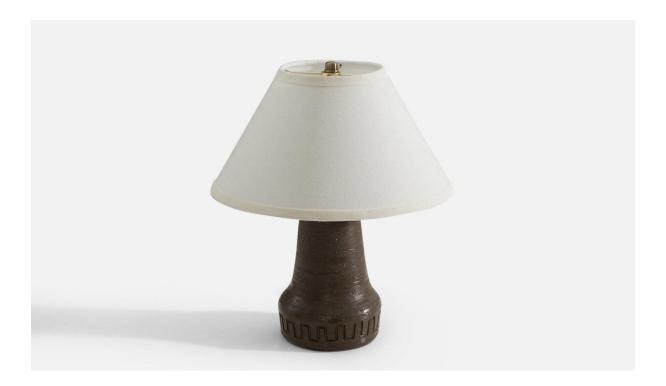

## Swedish Designer, Table Lamp, Incised Stoneware, Sweden, c. 1960s

| Title:       | Swedish Designer, Table Lamp, Incised Stoneware, Sweden, c. 1960s |
|--------------|-------------------------------------------------------------------|
| Dimensions:  | 11.5 in x 5.5 in x 5.5 in                                         |
| Inventory #: | 3574                                                              |
| Price:       | \$1,500.00                                                        |

## **Product Description**

Dimensions of Lamp (inches): 11.5" H x 5.5" Diameter Dimensions of Shade (inches): 5.25" Top Diameter x 12.25" Bottom Diameter x 7.25" H Dimensions of Lamp with Shade (inches): 14.25" H x 12.25" Diameter Bulb Specifications: E-26 Bulb Number of Sockets: 1 Sold without lampshade All lighting will be converted for US usage. We are unable to confirm that any electrical item meets UL-Listing standards at our facility.All items ship from High Point, North Carolina.