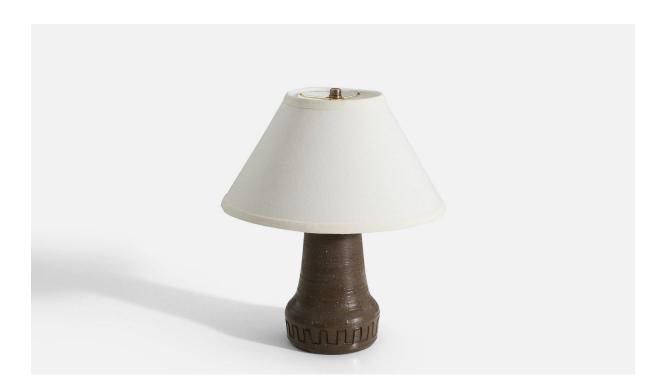

## Swedish Designer, Table Lamp, Incised Stoneware, Sweden, c. 1960s

| Title:       | Swedish Designer, Table Lamp, Incised Stoneware, Sweden, c. 1960s |
|--------------|-------------------------------------------------------------------|
| Dimensions:  | 11.5 in x 5.5 in x 5.5 in                                         |
| Inventory #: | 3574                                                              |
| Price:       | \$1,500.00                                                        |

## **Product Description**

Dimensions of Lamp (inches): 11.5" H x 5.5" Diameter Dimensions of Shade (inches): 5.25" Top Diameter x 12.25" Bottom Diameter x 7.25" H Dimensions of Lamp with Shade (inches): 14.25" H x 12.25" Diameter Bulb Specifications: E-26 Bulb Number of Sockets: 1 Sold without lampshade All lighting will be converted for US usage. We are unable to confirm that any electrical item meets UL-Listing standards at our facility.All items ship from High Point, North Carolina.