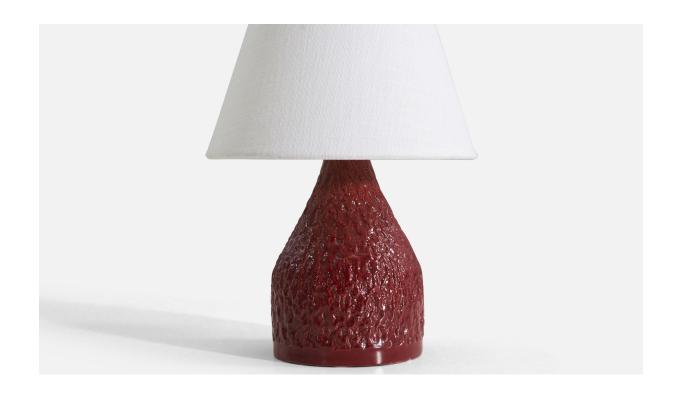

## Swedish Designer, Table Lamp, Red-Glazed Ceramic, Sweden, 1960s

| Price:       | \$1,500.00                                                      |
|--------------|-----------------------------------------------------------------|
| Inventory #: | 3450                                                            |
| Dimensions:  | 9.25 in x 4.25 in x 4.25 in                                     |
| Title:       | Swedish Designer, Table Lamp, Red-Glazed Ceramic, Sweden, 1960s |

## **Product Description**

A red-glazed and incised earthenware table lamp produced in Sweden c. 1960s. Dimensions of Lamp (inches): 9.25'' H x 4.25'' W x 4.25'' D Dimensions of Shade (inches): 4'' Top Diameter x 8'' Bottom Diameter x 6.5'' H Dimensions of Lamp with Shade (inches): 12.25'' H x 8'' Diameter Bulb Specifications: E-26 Bulb Number of Sockets: 1 Sold without lampshade All lighting will be converted for US usage. We are unable to confirm that any electrical item meets UL-Listing standards at our facility. All items ship from High Point, North Carolina.