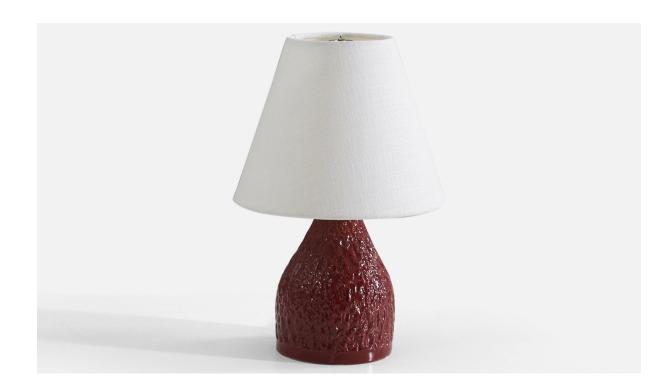

## Swedish Designer, Table Lamp, Red-Glazed Ceramic, Sweden, 1960s

| Price:       | \$1,500.00                                                      |
|--------------|-----------------------------------------------------------------|
| Inventory #: | 3450                                                            |
| Dimensions:  | 9.25 in x 4.25 in x 4.25 in                                     |
| Title:       | Swedish Designer, Table Lamp, Red-Glazed Ceramic, Sweden, 1960s |

## **Product Description**

A red-glazed and incised earthenware table lamp produced in Sweden c. 1960s. Dimensions of Lamp (inches): 9.25'' H x 4.25'' W x 4.25'' D Dimensions of Shade (inches): 4'' Top Diameter x 8'' Bottom Diameter x 6.5'' H Dimensions of Lamp with Shade (inches): 12.25'' H x 8'' Diameter Bulb Specifications: E-26 Bulb Number of Sockets: 1 Sold without lampshade All lighting will be converted for US usage. We are unable to confirm that any electrical item meets UL-Listing standards at our facility. All items ship from High Point, North Carolina.