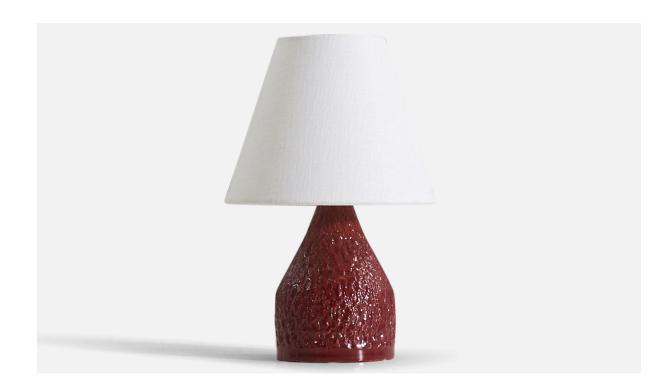

## Swedish Designer, Table Lamp, Red-Glazed Ceramic, Sweden, 1960s

| Price:       | \$1,500.00                                                      |
|--------------|-----------------------------------------------------------------|
| Inventory #: | 3450                                                            |
| Dimensions:  | 9.25 in x 4.25 in x 4.25 in                                     |
| Title:       | Swedish Designer, Table Lamp, Red-Glazed Ceramic, Sweden, 1960s |

## **Product Description**

A red-glazed and incised earthenware table lamp produced in Sweden c. 1960s. Dimensions of Lamp (inches): 9.25'' H x 4.25'' W x 4.25'' D Dimensions of Shade (inches): 4'' Top Diameter x 8'' Bottom Diameter x 6.5'' H Dimensions of Lamp with Shade (inches): 12.25'' H x 8'' Diameter Bulb Specifications: E-26 Bulb Number of Sockets: 1 Sold without lampshade All lighting will be converted for US usage. We are unable to confirm that any electrical item meets UL-Listing standards at our facility. All items ship from High Point, North Carolina.