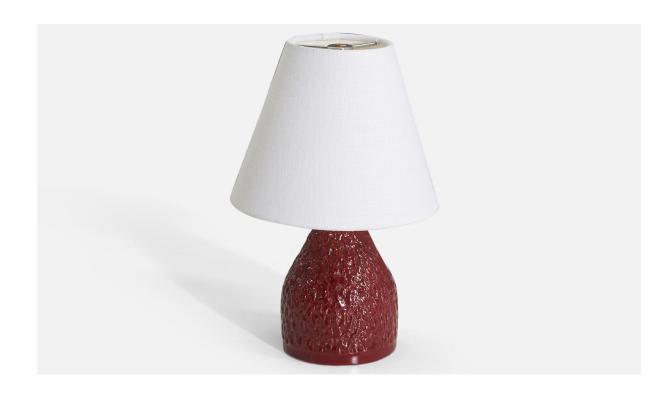

## Swedish Designer, Table Lamp, Red-Glazed Ceramic, Sweden, 1960s

| Price:       | \$1,500.00                                                      |
|--------------|-----------------------------------------------------------------|
| Inventory #: | 3450                                                            |
| Dimensions:  | 9.25 in x 4.25 in x 4.25 in                                     |
| Title:       | Swedish Designer, Table Lamp, Red-Glazed Ceramic, Sweden, 1960s |

## **Product Description**

A red-glazed and incised earthenware table lamp produced in Sweden c. 1960s. Dimensions of Lamp (inches): 9.25'' H x 4.25'' W x 4.25'' D Dimensions of Shade (inches): 4'' Top Diameter x 8'' Bottom Diameter x 6.5'' H Dimensions of Lamp with Shade (inches): 12.25'' H x 8'' Diameter Bulb Specifications: E-26 Bulb Number of Sockets: 1 Sold without lampshade All lighting will be converted for US usage. We are unable to confirm that any electrical item meets UL-Listing standards at our facility. All items ship from High Point, North Carolina.