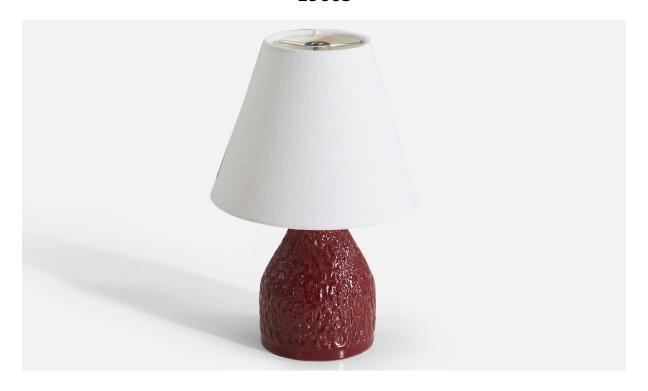

## Swedish Designer, Table Lamp, Red-Glazed Ceramic, Sweden, 1960s

| Price:       | \$1,500.00                                                      |
|--------------|-----------------------------------------------------------------|
| Inventory #: | 3450                                                            |
| Dimensions:  | 9.25 in x 4.25 in x 4.25 in                                     |
| Title:       | Swedish Designer, Table Lamp, Red-Glazed Ceramic, Sweden, 1960s |

## **Product Description**

A red-glazed and incised earthenware table lamp produced in Sweden c. 1960s. Dimensions of Lamp (inches): 9.25'' H x 4.25'' W x 4.25'' D Dimensions of Shade (inches): 4'' Top Diameter x 8'' Bottom Diameter x 6.5'' H Dimensions of Lamp with Shade (inches): 12.25'' H x 8'' Diameter Bulb Specifications: E-26 Bulb Number of Sockets: 1 Sold without lampshade All lighting will be converted for US usage. We are unable to confirm that any electrical item meets UL-Listing standards at our facility. All items ship from High Point, North Carolina.