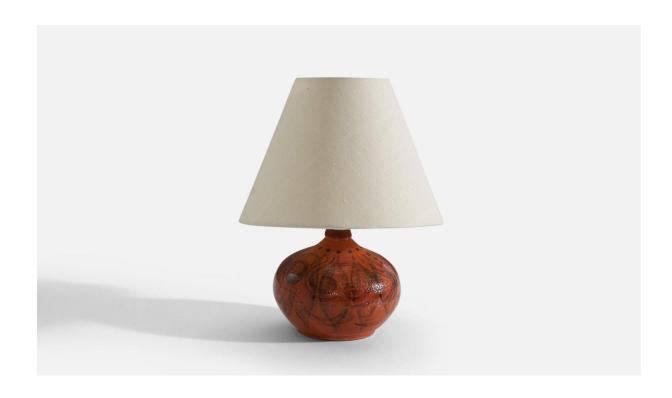

## Swedish Designer, Table Lamp, Red-Orange Glazed Stoneware, Sweden, 1960s

| Title:       | Swedish Designer, Table Lamp, Red-Orange Glazed Stoneware, Sweden, 1960s |
|--------------|--------------------------------------------------------------------------|
| Dimensions:  | 6.75 in x 5.25 in x 5.25 in                                              |
| Inventory #: | 3367                                                                     |
| Price:       | \$1,500.00                                                               |

## **Product Description**

Dimensions of Lamp (inches): 6.75" H x 5.25" Diameter Dimensions of Shade (inches): 3.75" Top Diameter x 8.25" Bottom Diameter x 6.25" H Dimensions of Lamp with Shade (inches): 10.75" H x 8.25" Diameter Bulb Specifications: E-26 Bulb Number of Sockets: 1 Sold without lampshade All lighting will be converted for US usage. We are unable to confirm that any electrical item meets UL-Listing standards at our facility.All items ship from High Point, North Carolina.