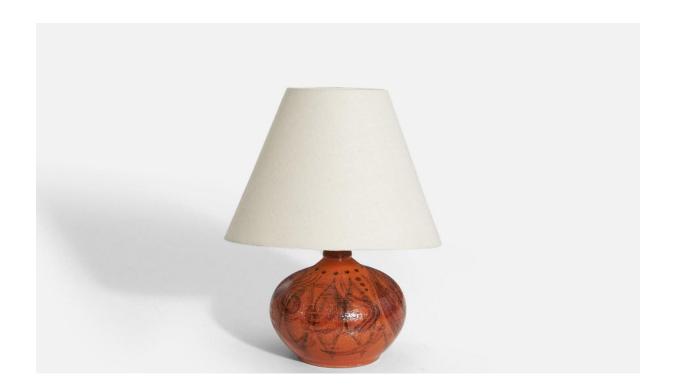

## Swedish Designer, Table Lamp, Red-Orange Glazed Stoneware, Sweden, 1960s

| Title:       | Swedish Designer, Table Lamp, Red-Orange Glazed Stoneware, Sweden, 1960s |
|--------------|--------------------------------------------------------------------------|
| Dimensions:  | 6.75 in x 5.25 in x 5.25 in                                              |
| Inventory #: | 3367                                                                     |
| Price:       | \$1,500.00                                                               |

## **Product Description**

Dimensions of Lamp (inches): 6.75" H x 5.25" Diameter Dimensions of Shade (inches): 3.75" Top Diameter x 8.25" Bottom Diameter x 6.25" H Dimensions of Lamp with Shade (inches): 10.75" H x 8.25" Diameter Bulb Specifications: E-26 Bulb Number of Sockets: 1 Sold without lampshade All lighting will be converted for US usage. We are unable to confirm that any electrical item meets UL-Listing standards at our facility.All items ship from High Point, North Carolina.