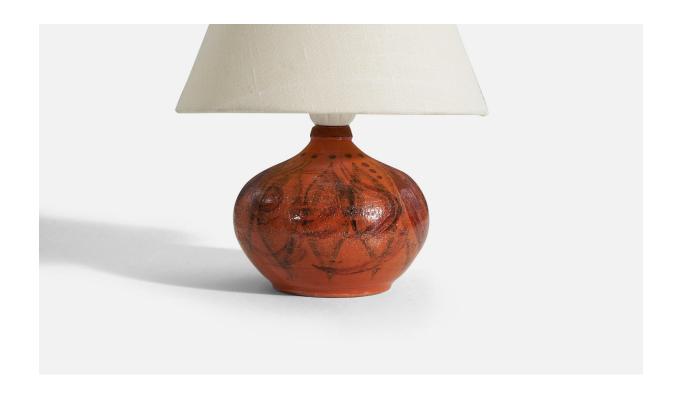

## Swedish Designer, Table Lamp, Red-Orange Glazed Stoneware, Sweden, 1960s

| Title:       | Swedish Designer, Table Lamp, Red-Orange Glazed Stoneware, Sweden, 1960s |
|--------------|--------------------------------------------------------------------------|
| Dimensions:  | 6.75 in x 5.25 in x 5.25 in                                              |
| Inventory #: | 3367                                                                     |
| Price:       | \$1,500.00                                                               |

## **Product Description**

Dimensions of Lamp (inches): 6.75" H x 5.25" Diameter Dimensions of Shade (inches): 3.75" Top Diameter x 8.25" Bottom Diameter x 6.25" H Dimensions of Lamp with Shade (inches): 10.75" H x 8.25" Diameter Bulb Specifications: E-26 Bulb Number of Sockets: 1 Sold without lampshade All lighting will be converted for US usage. We are unable to confirm that any electrical item meets UL-Listing standards at our facility.All items ship from High Point, North Carolina.