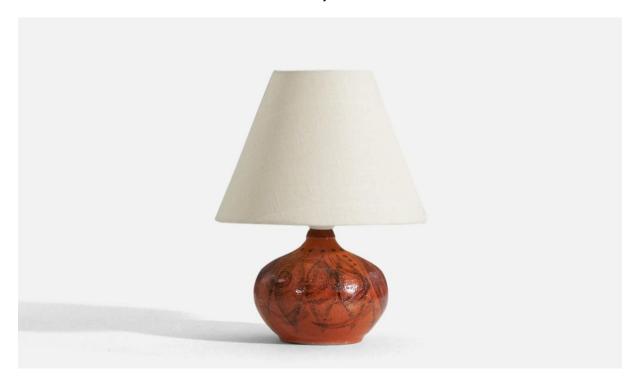

## Swedish Designer, Table Lamp, Red-Orange Glazed Stoneware, Sweden, 1960s

| Title:       | Swedish Designer, Table Lamp, Red-Orange Glazed Stoneware, Sweden, 1960s |
|--------------|--------------------------------------------------------------------------|
| Dimensions:  | 6.75 in x 5.25 in x 5.25 in                                              |
| Inventory #: | 3367                                                                     |
| Price:       | \$1,500.00                                                               |

## **Product Description**

Dimensions of Lamp (inches): 6.75" H x 5.25" Diameter Dimensions of Shade (inches): 3.75" Top Diameter x 8.25" Bottom Diameter x 6.25" H Dimensions of Lamp with Shade (inches): 10.75" H x 8.25" Diameter Bulb Specifications: E-26 Bulb Number of Sockets: 1 Sold without lampshade All lighting will be converted for US usage. We are unable to confirm that any electrical item meets UL-Listing standards at our facility.All items ship from High Point, North Carolina.