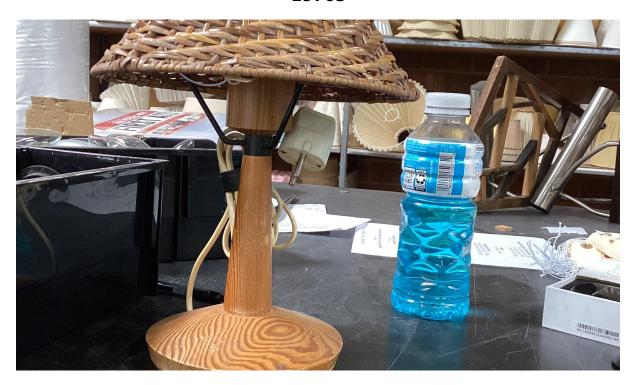

## Swedish Designer, Table Lamp, Pine, Rattan, Metal, Sweden, C. 1970s

| Price:       | \$1,400.00                                                          |
|--------------|---------------------------------------------------------------------|
| Inventory #: | 5711                                                                |
| Dimensions:  | 12.5 in x 8.75 in                                                   |
| Title:       | Swedish Designer, Table Lamp, Pine, Rattan, Metal, Sweden, C. 1970s |

## **Product Description**

Dimensions of Lamp with Shade (inches):  $12.5^{\circ}$  H x  $8.75^{\circ}$  Diameter Bulb Specifications: E-26 Bulb Number of Sockets: 1 Sold with lampshade All lighting will be converted for US usage. We are unable to confirm that any electrical item meets UL-Listing standards at our facility.