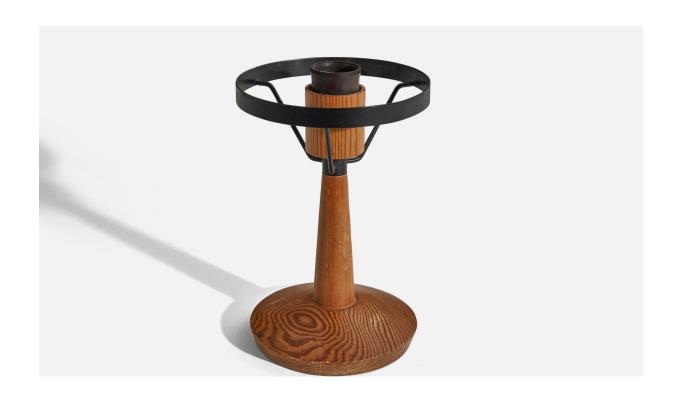

## Swedish Designer, Table Lamp, Pine, Rattan, Metal, Sweden, C. 1970s

| Price:       | \$1,400.00                                                          |
|--------------|---------------------------------------------------------------------|
| Inventory #: | 5711                                                                |
| Dimensions:  | 12.5 in x 8.75 in                                                   |
| Title:       | Swedish Designer, Table Lamp, Pine, Rattan, Metal, Sweden, C. 1970s |

## **Product Description**

Dimensions of Lamp with Shade (inches):  $12.5^{\circ}$  H x  $8.75^{\circ}$  Diameter Bulb Specifications: E-26 Bulb Number of Sockets: 1 Sold with lampshade All lighting will be converted for US usage. We are unable to confirm that any electrical item meets UL-Listing standards at our facility.