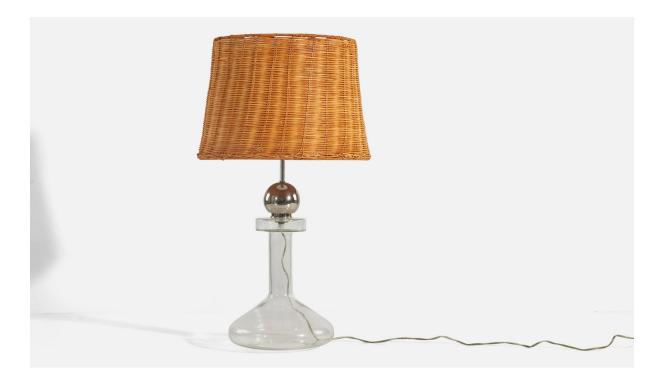

## Laurel Lamp Co., Table Lamp, Chrome Metal, Glass, Rattan, United States, 1970s

| Title:       | Laurel Lamp Co., Table Lamp, Chrome Metal, Glass, Rattan, United States,<br>1970s |
|--------------|-----------------------------------------------------------------------------------|
| Dimensions:  | 29.0 in x 16.5 in x 16.5 in                                                       |
| Inventory #: | 7218                                                                              |
| Price:       | \$1,400.00                                                                        |

## **Product Description**

Overall Dimensions (inches): 29" H x 16.5" Diameter Bulb Specifications: E-26 Bulb Number of Sockets: 1 All lighting will be converted for US usage. We are unable to confirm that any electrical item meets UL-Listing standards at our facility.All items ship from High Point, North Carolina.