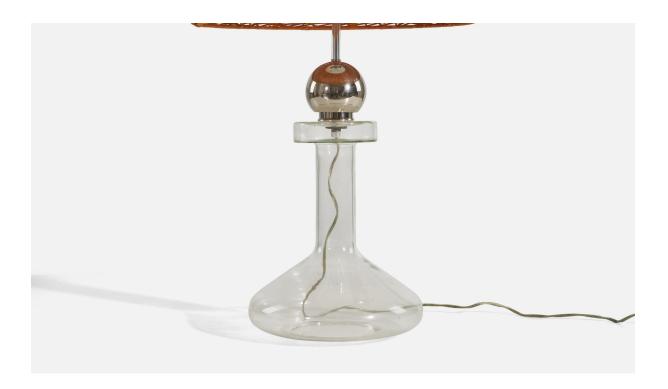

## Laurel Lamp Co., Table Lamp, Chrome Metal, Glass, Rattan, United States, 1970s

| Title:       | Laurel Lamp Co., Table Lamp, Chrome Metal, Glass, Rattan, United States,<br>1970s |
|--------------|-----------------------------------------------------------------------------------|
| Dimensions:  | 29.0 in x 16.5 in x 16.5 in                                                       |
| Inventory #: | 7218                                                                              |
| Price:       | \$1,400.00                                                                        |

## **Product Description**

Overall Dimensions (inches): 29" H x 16.5" Diameter Bulb Specifications: E-26 Bulb Number of Sockets: 1 All lighting will be converted for US usage. We are unable to confirm that any electrical item meets UL-Listing standards at our facility.All items ship from High Point, North Carolina.