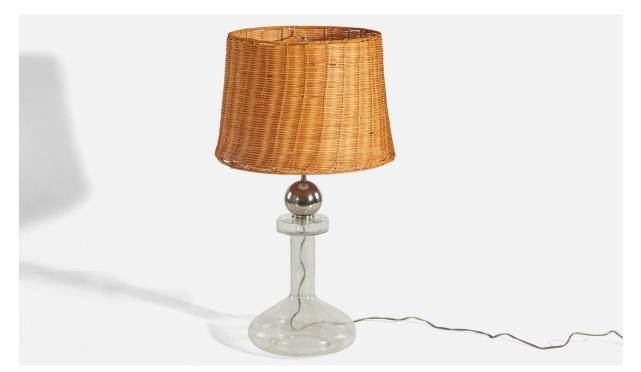

## Laurel Lamp Co., Table Lamp, Chrome Metal, Glass, Rattan, United States, 1970s

| Title:       | Laurel Lamp Co., Table Lamp, Chrome Metal, Glass, Rattan, United States,<br>1970s |
|--------------|-----------------------------------------------------------------------------------|
| Dimensions:  | 29.0 in x 16.5 in x 16.5 in                                                       |
| Inventory #: | 7218                                                                              |
| Price:       | \$1,400.00                                                                        |

## **Product Description**

Overall Dimensions (inches): 29" H x 16.5" Diameter Bulb Specifications: E-26 Bulb Number of Sockets: 1 All lighting will be converted for US usage. We are unable to confirm that any electrical item meets UL-Listing standards at our facility.All items ship from High Point, North Carolina.