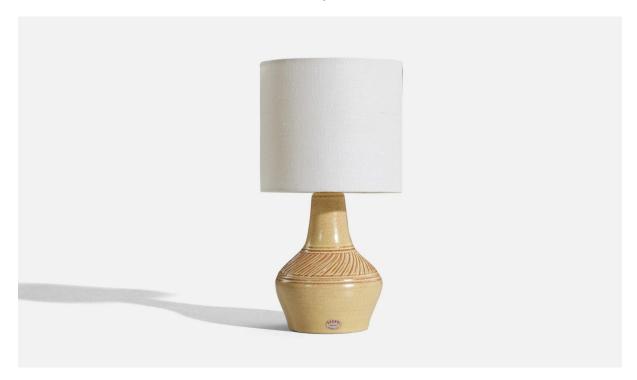

## Henry Brandi, Table Lamp, Cream-Glazed Stoneware, Vejbystrand Sweden, 1960s

| Title:       | Henry Brandi, Table Lamp, Cream-Glazed Stoneware, Vejbystrand Sweden, 1960s |
|--------------|-----------------------------------------------------------------------------|
| Dimensions:  | 8.18 in x 4.5 in x 4.5 in                                                   |
| Inventory #: | 5252                                                                        |
| Price:       | \$1,400.00                                                                  |

## **Product Description**

Dimensions of Lamp (inches): 8.1875'' H x 4.5''' Diameter Dimensions of Shade (inches): 6''' Top Diameter x 6''' Bottom Diameter x 5.5'' H Dimensions of Lamp with Shade (inches): 11.75'' H x 6'' Diameter Bulb Specifications: E-26 Bulb Number of Sockets: 2 Sold without lampshade All lighting will be converted for US usage. We are unable to confirm that any electrical item meets UL-Listing standards at our facility.All items ship from High Point, North Carolina.