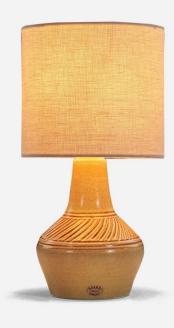

## Henry Brandi, Table Lamp, Cream-Glazed Stoneware, Vejbystrand Sweden, 1960s

| Title:       | Henry Brandi, Table Lamp, Cream-Glazed Stoneware, Vejbystrand Sweden, 1960s |
|--------------|-----------------------------------------------------------------------------|
| Dimensions:  | 8.18 in x 4.5 in x 4.5 in                                                   |
| Inventory #: | 5252                                                                        |
| Price:       | \$1,400.00                                                                  |

## **Product Description**

Dimensions of Lamp (inches): 8.1875'' H x 4.5''' Diameter Dimensions of Shade (inches): 6''' Top Diameter x 6''' Bottom Diameter x 5.5'' H Dimensions of Lamp with Shade (inches): 11.75'' H x 6'' Diameter Bulb Specifications: E-26 Bulb Number of Sockets: 2 Sold without lampshade All lighting will be converted for US usage. We are unable to confirm that any electrical item meets UL-Listing standards at our facility.All items ship from High Point, North Carolina.