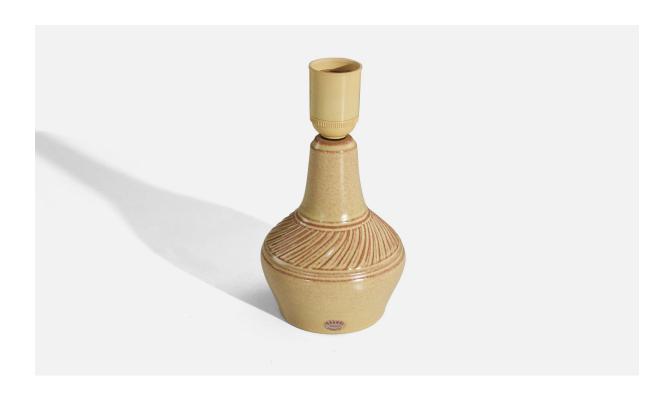

## Henry Brandi, Table Lamp, Cream-Glazed Stoneware, Vejbystrand Sweden, 1960s

| Title:       | Henry Brandi, Table Lamp, Cream-Glazed Stoneware, Vejbystrand Sweden, 1960s |
|--------------|-----------------------------------------------------------------------------|
| Dimensions:  | 8.18 in x 4.5 in x 4.5 in                                                   |
| Inventory #: | 5252                                                                        |
| Price:       | \$1,400.00                                                                  |

## **Product Description**

Dimensions of Lamp (inches): 8.1875'' H x 4.5''' Diameter Dimensions of Shade (inches): 6''' Top Diameter x 6''' Bottom Diameter x 5.5'' H Dimensions of Lamp with Shade (inches): 11.75'' H x 6'' Diameter Bulb Specifications: E-26 Bulb Number of Sockets: 2 Sold without lampshade All lighting will be converted for US usage. We are unable to confirm that any electrical item meets UL-Listing standards at our facility.All items ship from High Point, North Carolina.