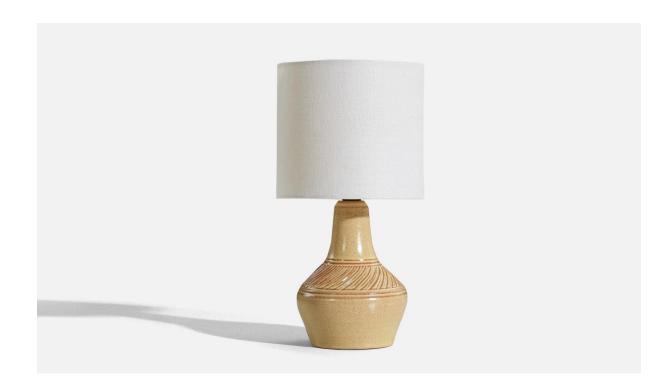

## Henry Brandi, Table Lamp, Cream-Glazed Stoneware, Vejbystrand Sweden, 1960s

| Title:       | Henry Brandi, Table Lamp, Cream-Glazed Stoneware, Vejbystrand Sweden, 1960s |
|--------------|-----------------------------------------------------------------------------|
| Dimensions:  | 8.18 in x 4.5 in x 4.5 in                                                   |
| Inventory #: | 5252                                                                        |
| Price:       | \$1,400.00                                                                  |

## **Product Description**

Dimensions of Lamp (inches): 8.1875'' H x 4.5''' Diameter Dimensions of Shade (inches): 6''' Top Diameter x 6''' Bottom Diameter x 5.5'' H Dimensions of Lamp with Shade (inches): 11.75'' H x 6'' Diameter Bulb Specifications: E-26 Bulb Number of Sockets: 2 Sold without lampshade All lighting will be converted for US usage. We are unable to confirm that any electrical item meets UL-Listing standards at our facility.All items ship from High Point, North Carolina.