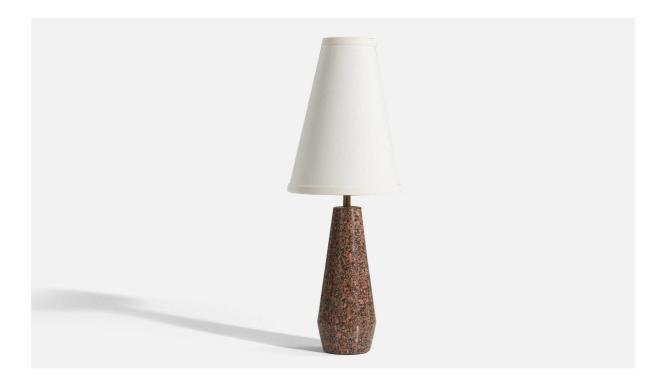

## Swedish Designer, Table Lamp, Griotte Marble, Brass, Sweden, 1960s

| Title:       | Swedish Designer, Table Lamp, Griotte Marble, Brass, Sweden, 1960s |
|--------------|--------------------------------------------------------------------|
| Dimensions:  | 14.56 in x 3.75 in x 3.75 in                                       |
| Inventory #: | 3711                                                               |
| Price:       | \$1,300.00                                                         |

## **Product Description**

Dimensions of Lamp (inches): 14.562" H x 3.75" Diameter Dimensions of Shade (inches): 3.25" Top Diameter x 7.25" Bottom Diameter x 10" H Dimensions of Lamp with Shade (inches): 20.125" H x 7.25" Diameter Bulb Specifications: E-26 Bulb Number of Sockets: 1 Sold without lampshade All lighting will be converted for US usage. We are unable to confirm that any electrical item meets UL-Listing standards at our facility.All items ship from High Point, North Carolina.