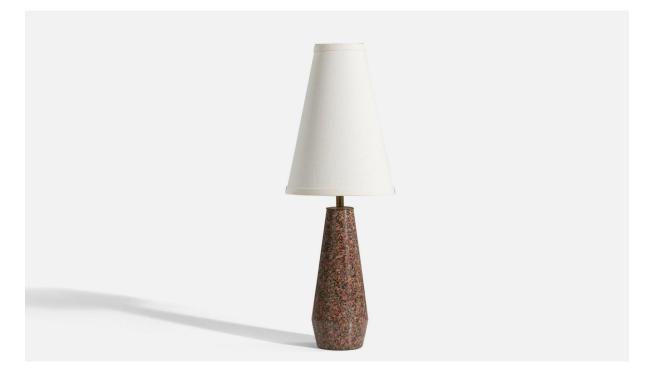

## Swedish Designer, Table Lamp, Griotte Marble, Brass, Sweden, 1960s

| Title:       | Swedish Designer, Table Lamp, Griotte Marble, Brass, Sweden, 1960s |
|--------------|--------------------------------------------------------------------|
| Dimensions:  | 14.56 in x 3.75 in x 3.75 in                                       |
| Inventory #: | 3711                                                               |
| Price:       | \$1,300.00                                                         |

## **Product Description**

Dimensions of Lamp (inches): 14.562" H x 3.75" Diameter Dimensions of Shade (inches): 3.25" Top Diameter x 7.25" Bottom Diameter x 10" H Dimensions of Lamp with Shade (inches): 20.125" H x 7.25" Diameter Bulb Specifications: E-26 Bulb Number of Sockets: 1 Sold without lampshade All lighting will be converted for US usage. We are unable to confirm that any electrical item meets UL-Listing standards at our facility.All items ship from High Point, North Carolina.