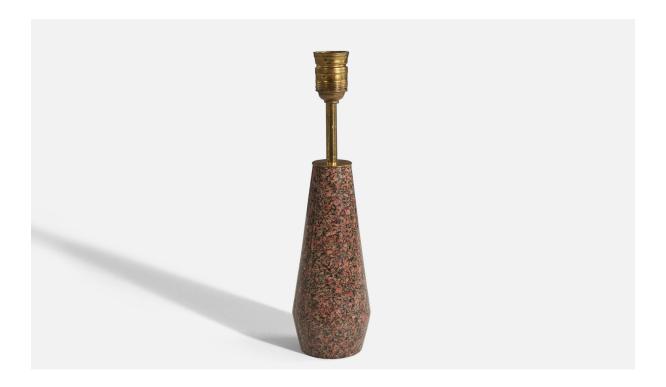

## Swedish Designer, Table Lamp, Griotte Marble, Brass, Sweden, 1960s

| Title:       | Swedish Designer, Table Lamp, Griotte Marble, Brass, Sweden, 1960s |
|--------------|--------------------------------------------------------------------|
| Dimensions:  | 14.56 in x 3.75 in x 3.75 in                                       |
| Inventory #: | 3711                                                               |
| Price:       | \$1,300.00                                                         |

## **Product Description**

Dimensions of Lamp (inches): 14.562" H x 3.75" Diameter Dimensions of Shade (inches): 3.25" Top Diameter x 7.25" Bottom Diameter x 10" H Dimensions of Lamp with Shade (inches): 20.125" H x 7.25" Diameter Bulb Specifications: E-26 Bulb Number of Sockets: 1 Sold without lampshade All lighting will be converted for US usage. We are unable to confirm that any electrical item meets UL-Listing standards at our facility.All items ship from High Point, North Carolina.