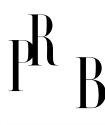

## Swedish Designer, Table Lamp, Griotte Marble, Brass, Sweden, 1960s

| Title:       | Swedish Designer, Table Lamp, Griotte Marble, Brass, Sweden, 1960s |
|--------------|--------------------------------------------------------------------|
| Dimensions:  | 14.56 in x 3.75 in x 3.75 in                                       |
| Inventory #: | 3711                                                               |
| Price:       | \$1,300.00                                                         |

## **Product Description**

Dimensions of Lamp (inches): 14.562" H x 3.75" Diameter Dimensions of Shade (inches): 3.25" Top Diameter x 7.25" Bottom Diameter x 10" H Dimensions of Lamp with Shade (inches): 20.125" H x 7.25" Diameter Bulb Specifications: E-26 Bulb Number of Sockets: 1 Sold without lampshade All lighting will be converted for US usage. We are unable to confirm that any electrical item meets UL-Listing standards at our facility.All items ship from High Point, North Carolina.