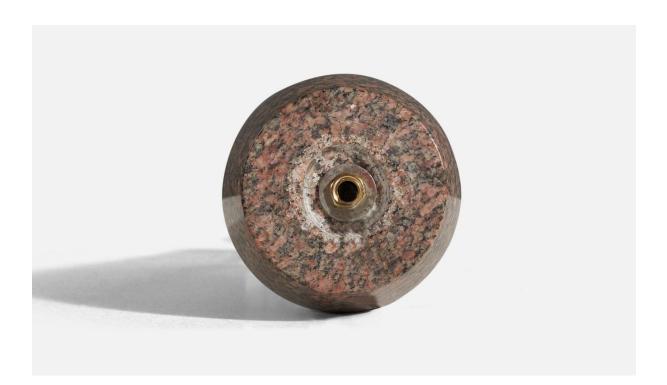

## Swedish Designer, Table Lamp, Griotte Marble, Brass, Sweden, 1960s

| Title:       | Swedish Designer, Table Lamp, Griotte Marble, Brass, Sweden, 1960s |
|--------------|--------------------------------------------------------------------|
| Dimensions:  | 14.56 in x 3.75 in x 3.75 in                                       |
| Inventory #: | 3711                                                               |
| Price:       | \$1,300.00                                                         |

## **Product Description**

Dimensions of Lamp (inches): 14.562" H x 3.75" Diameter Dimensions of Shade (inches): 3.25" Top Diameter x 7.25" Bottom Diameter x 10" H Dimensions of Lamp with Shade (inches): 20.125" H x 7.25" Diameter Bulb Specifications: E-26 Bulb Number of Sockets: 1 Sold without lampshade All lighting will be converted for US usage. We are unable to confirm that any electrical item meets UL-Listing standards at our facility.All items ship from High Point, North Carolina.