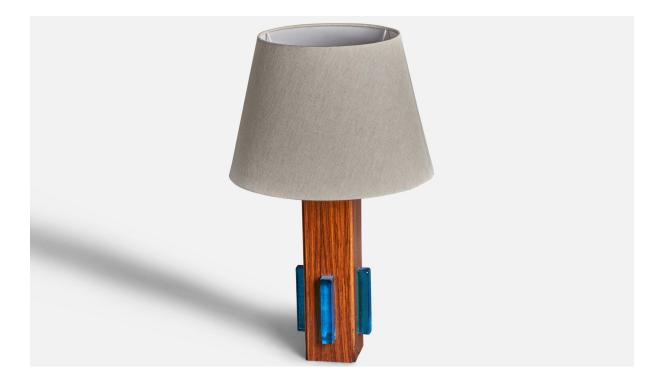

## Swedish Designer, Table Lamp, Rosewood Blue Glass, Sweden, 1960s

| Title:       | Swedish Designer, Table Lamp, Rosewood Blue Glass, Sweden, 1960s |
|--------------|------------------------------------------------------------------|
| Dimensions:  | 16.25 in x 5.25 in x 5.0 in                                      |
| Inventory #: | 30                                                               |
| Price:       | \$1,300.00                                                       |

## **Product Description**

A sculptural and minimalist table lamp. In rosewood and blue glass. Designed and produced in Sweden, 1950s-1960s. Dimensions of Lamp (inches):  $16.25^{"}$  H x  $5.25^{"}$  W x  $5^{"}$  D Dimensions of Shade (inches):  $9.25^{"}$  Top Diameter x 13.75" Bottom Diameter x 9.75" H Dimensions of Lamp with Shade (inches):  $22.75^{"}$  H x  $13.75^{"}$  Diameter Bulb Specifications: E-26 Bulb Number of Sockets: 1 Sold without lampshade. All lighting will be converted for US usage. We are unable to confirm that any electrical item meets UL-Listing standards at our facility. All items ship from High Point, North Carolina.