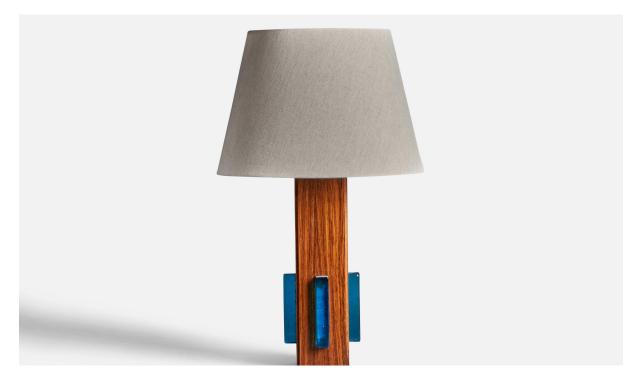

## Swedish Designer, Table Lamp, Rosewood Blue Glass, Sweden, 1960s

| Title:       | Swedish Designer, Table Lamp, Rosewood Blue Glass, Sweden, 1960s |
|--------------|------------------------------------------------------------------|
| Dimensions:  | 16.25 in x 5.25 in x 5.0 in                                      |
| Inventory #: | 30                                                               |
| Price:       | \$1,300.00                                                       |

## **Product Description**

A sculptural and minimalist table lamp. In rosewood and blue glass. Designed and produced in Sweden, 1950s-1960s. Dimensions of Lamp (inches):  $16.25^{"}$  H x  $5.25^{"}$  W x  $5^{"}$  D Dimensions of Shade (inches):  $9.25^{"}$  Top Diameter x 13.75" Bottom Diameter x 9.75" H Dimensions of Lamp with Shade (inches):  $22.75^{"}$  H x  $13.75^{"}$  Diameter Bulb Specifications: E-26 Bulb Number of Sockets: 1 Sold without lampshade. All lighting will be converted for US usage. We are unable to confirm that any electrical item meets UL-Listing standards at our facility. All items ship from High Point, North Carolina.