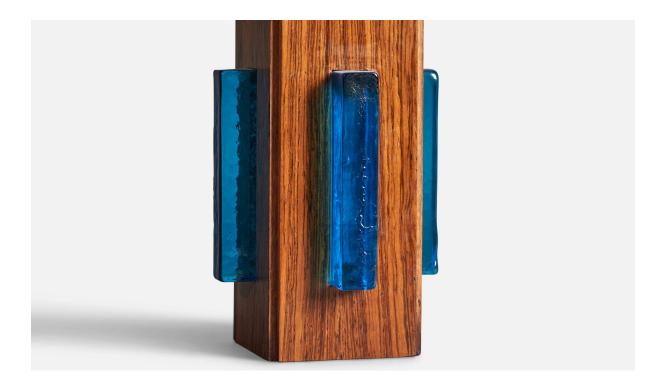

## Swedish Designer, Table Lamp, Rosewood Blue Glass, Sweden, 1960s

| Title:       | Swedish Designer, Table Lamp, Rosewood Blue Glass, Sweden, 1960s |
|--------------|------------------------------------------------------------------|
| Dimensions:  | 16.25 in x 5.25 in x 5.0 in                                      |
| Inventory #: | 30                                                               |
| Price:       | \$1,300.00                                                       |

## **Product Description**

A sculptural and minimalist table lamp. In rosewood and blue glass. Designed and produced in Sweden, 1950s-1960s. Dimensions of Lamp (inches):  $16.25^{"}$  H x  $5.25^{"}$  W x  $5^{"}$  D Dimensions of Shade (inches):  $9.25^{"}$  Top Diameter x 13.75" Bottom Diameter x 9.75" H Dimensions of Lamp with Shade (inches):  $22.75^{"}$  H x  $13.75^{"}$  Diameter Bulb Specifications: E-26 Bulb Number of Sockets: 1 Sold without lampshade. All lighting will be converted for US usage. We are unable to confirm that any electrical item meets UL-Listing standards at our facility. All items ship from High Point, North Carolina.