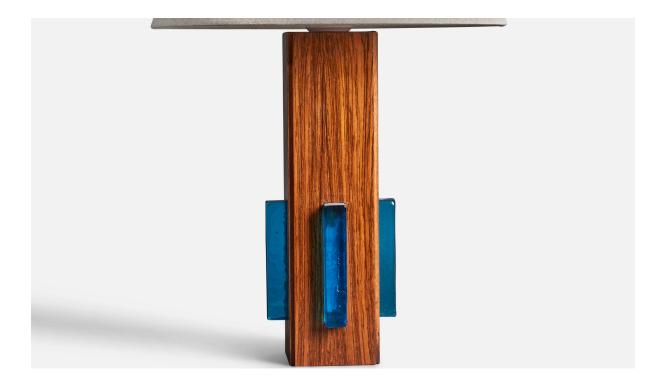

## Swedish Designer, Table Lamp, Rosewood Blue Glass, Sweden, 1960s

| Title:       | Swedish Designer, Table Lamp, Rosewood Blue Glass, Sweden, 1960s |
|--------------|------------------------------------------------------------------|
| Dimensions:  | 16.25 in x 5.25 in x 5.0 in                                      |
| Inventory #: | 30                                                               |
| Price:       | \$1,300.00                                                       |

## **Product Description**

A sculptural and minimalist table lamp. In rosewood and blue glass. Designed and produced in Sweden, 1950s-1960s. Dimensions of Lamp (inches):  $16.25^{"}$  H x  $5.25^{"}$  W x  $5^{"}$  D Dimensions of Shade (inches):  $9.25^{"}$  Top Diameter x 13.75" Bottom Diameter x 9.75" H Dimensions of Lamp with Shade (inches):  $22.75^{"}$  H x  $13.75^{"}$  Diameter Bulb Specifications: E-26 Bulb Number of Sockets: 1 Sold without lampshade. All lighting will be converted for US usage. We are unable to confirm that any electrical item meets UL-Listing standards at our facility. All items ship from High Point, North Carolina.