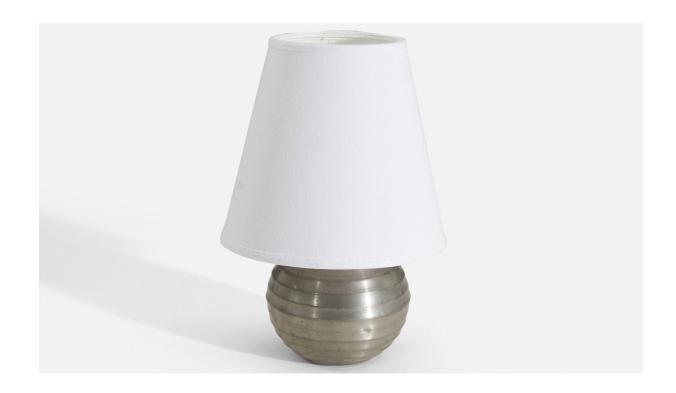

## Swedish Designer, Table Lamp, Pewter, Sweden, 1960s

| Title:       | Swedish Designer, Table Lamp, Pewter, Sweden, 1960s |
|--------------|-----------------------------------------------------|
| Dimensions:  | 6.75 in x 4.5 in x 4.5 in                           |
| Inventory #: | 3484                                                |
| Price:       | \$1,175.00                                          |

## **Product Description**

Dimensions of Lamp (inches): 6.75'' H x 4.5'' Diameter Dimensions of Shade (inches): 4'' Top Diameter x 7'' Bottom Diameter x 6.25'' H Dimensions of Lamp with Shade (inches): 10'' H x 7'' Diameter Bulb Specifications: E-26 Bulb Number of Sockets: 1 Sold without lampshade All lighting will be converted for US usage. We are unable to confirm that any electrical item meets UL-Listing standards at our facility.