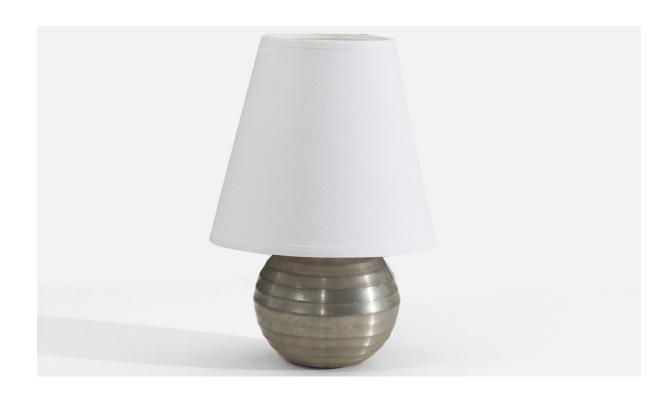

## Swedish Designer, Table Lamp, Pewter, Sweden, 1960s

| Title:       | Swedish Designer, Table Lamp, Pewter, Sweden, 1960s |
|--------------|-----------------------------------------------------|
| Dimensions:  | 6.75 in x 4.5 in x 4.5 in                           |
| Inventory #: | 3484                                                |
| Price:       | \$1,175.00                                          |

## **Product Description**

Dimensions of Lamp (inches): 6.75'' H x 4.5'' Diameter Dimensions of Shade (inches): 4'' Top Diameter x 7'' Bottom Diameter x 6.25'' H Dimensions of Lamp with Shade (inches): 10'' H x 7'' Diameter Bulb Specifications: E-26 Bulb Number of Sockets: 1 Sold without lampshade All lighting will be converted for US usage. We are unable to confirm that any electrical item meets UL-Listing standards at our facility.