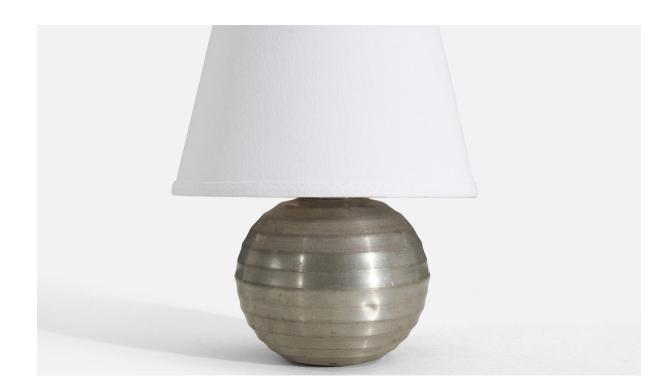

## Swedish Designer, Table Lamp, Pewter, Sweden, 1960s

| Title:       | Swedish Designer, Table Lamp, Pewter, Sweden, 1960s |
|--------------|-----------------------------------------------------|
| Dimensions:  | 6.75 in x 4.5 in x 4.5 in                           |
| Inventory #: | 3484                                                |
| Price:       | \$1,175.00                                          |

## **Product Description**

Dimensions of Lamp (inches): 6.75'' H x 4.5'' Diameter Dimensions of Shade (inches): 4'' Top Diameter x 7'' Bottom Diameter x 6.25'' H Dimensions of Lamp with Shade (inches): 10'' H x 7'' Diameter Bulb Specifications: E-26 Bulb Number of Sockets: 1 Sold without lampshade All lighting will be converted for US usage. We are unable to confirm that any electrical item meets UL-Listing standards at our facility.