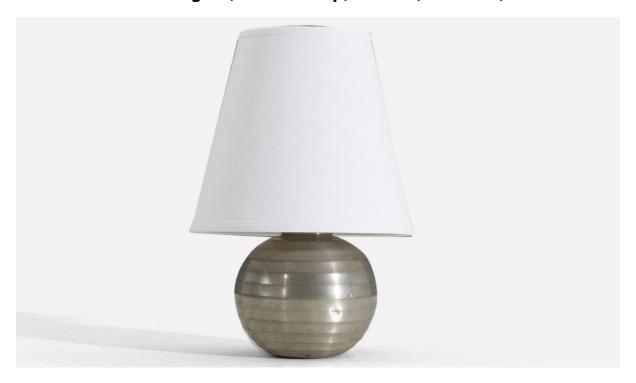

## Swedish Designer, Table Lamp, Pewter, Sweden, 1960s

| Title:       | Swedish Designer, Table Lamp, Pewter, Sweden, 1960s |
|--------------|-----------------------------------------------------|
| Dimensions:  | 6.75 in x 4.5 in x 4.5 in                           |
| Inventory #: | 3484                                                |
| Price:       | \$1,175.00                                          |

## **Product Description**

Dimensions of Lamp (inches): 6.75'' H x 4.5'' Diameter Dimensions of Shade (inches): 4'' Top Diameter x 7'' Bottom Diameter x 6.25'' H Dimensions of Lamp with Shade (inches): 10'' H x 7'' Diameter Bulb Specifications: E-26 Bulb Number of Sockets: 1 Sold without lampshade All lighting will be converted for US usage. We are unable to confirm that any electrical item meets UL-Listing standards at our facility.