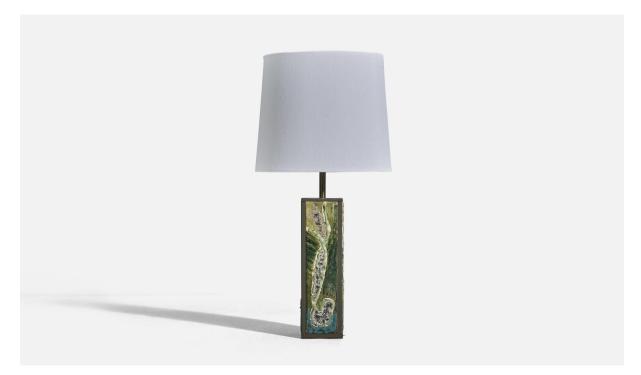

## Danish Designer, Table Lamp, Green Glazed Stoneware, Metal, Denmark, 1950s

| Title:       | Danish Designer, Table Lamp, Green Glazed Stoneware, Metal, Denmark,<br>1950s |
|--------------|-------------------------------------------------------------------------------|
| Dimensions:  | 12.5 in x 2.55 in x 2.55 in                                                   |
| Inventory #: | 7572                                                                          |
| Price:       | \$1,175.00                                                                    |

## **Product Description**

Dimensions of Lamp (inches): 12.5" H x 2.55" W x 2.55" D Dimensions of Shade (inches): 7" Top Diameter x 8" Bottom Diameter x 7" H Dimensions of Lamp with Shade (inches): 16.62" H x 8" Diameter Bulb Specifications: E-26 Bulb Number of Sockets: 1 Sold without lampshade All lighting will be converted for US usage. We are unable to confirm that any electrical item meets UL-Listing standards at our facility.All items ship from High Point, North Carolina.