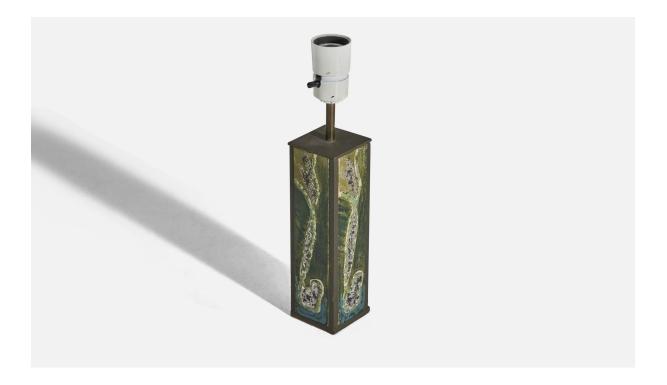

## Danish Designer, Table Lamp, Green Glazed Stoneware, Metal, Denmark, 1950s

| Title:       | Danish Designer, Table Lamp, Green Glazed Stoneware, Metal, Denmark,<br>1950s |
|--------------|-------------------------------------------------------------------------------|
| Dimensions:  | 12.5 in x 2.55 in x 2.55 in                                                   |
| Inventory #: | 7572                                                                          |
| Price:       | \$1,175.00                                                                    |

## **Product Description**

Dimensions of Lamp (inches): 12.5" H x 2.55" W x 2.55" D Dimensions of Shade (inches): 7" Top Diameter x 8" Bottom Diameter x 7" H Dimensions of Lamp with Shade (inches): 16.62" H x 8" Diameter Bulb Specifications: E-26 Bulb Number of Sockets: 1 Sold without lampshade All lighting will be converted for US usage. We are unable to confirm that any electrical item meets UL-Listing standards at our facility.All items ship from High Point, North Carolina.