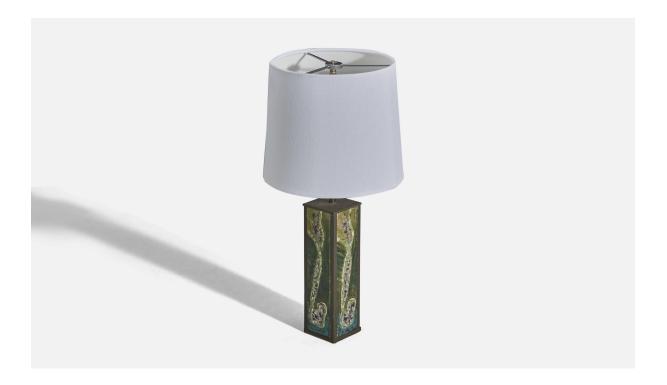

## Danish Designer, Table Lamp, Green Glazed Stoneware, Metal, Denmark, 1950s

| Title:       | Danish Designer, Table Lamp, Green Glazed Stoneware, Metal, Denmark,<br>1950s |
|--------------|-------------------------------------------------------------------------------|
| Dimensions:  | 12.5 in x 2.55 in x 2.55 in                                                   |
| Inventory #: | 7572                                                                          |
| Price:       | \$1,175.00                                                                    |

## **Product Description**

Dimensions of Lamp (inches): 12.5" H x 2.55" W x 2.55" D Dimensions of Shade (inches): 7" Top Diameter x 8" Bottom Diameter x 7" H Dimensions of Lamp with Shade (inches): 16.62" H x 8" Diameter Bulb Specifications: E-26 Bulb Number of Sockets: 1 Sold without lampshade All lighting will be converted for US usage. We are unable to confirm that any electrical item meets UL-Listing standards at our facility.All items ship from High Point, North Carolina.