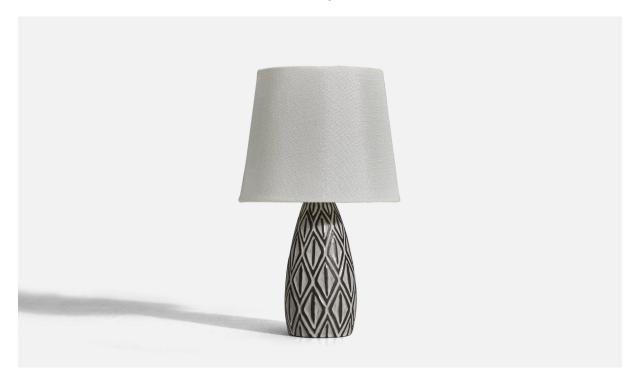

## Danish Designer, Table Lamp, White and Brown Glazed Stoneware, Denmark, 1960s

| Title:       | Danish Designer, Table Lamp, White and Brown Glazed Stoneware,<br>Denmark, 1960s |
|--------------|----------------------------------------------------------------------------------|
| Dimensions:  | 8.81 in x 3.1 in x 3.1 in                                                        |
| Inventory #: | 7555                                                                             |
| Price:       | \$1,175.00                                                                       |

## **Product Description**

Dimensions of Lamp (inches): 8.81'' H x 3.1'' Diameter Dimensions of Shade (inches): 5.5'' Top Diameter x 7'' Bottom Diameter x 5.75'' H Dimensions of Lamp with Shade (inches): 11.75'' H x 7'' Diameter Bulb Specifications: E-26 Bulb Number of Sockets: 1 Sold without lampshade All lighting will be converted for US usage. We are unable to confirm that any electrical item meets UL-Listing standards at our facility.All items ship from High Point, North Carolina.