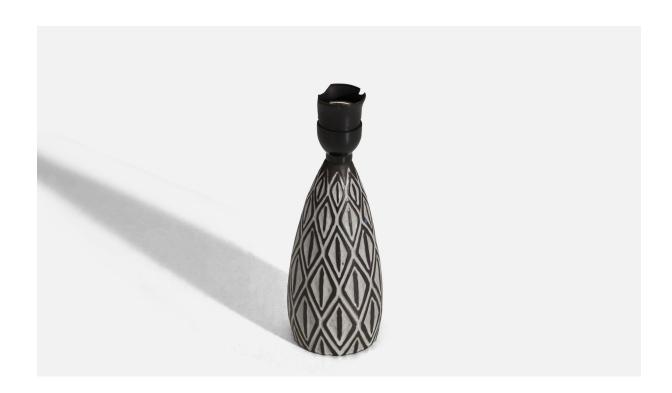

## Danish Designer, Table Lamp, White and Brown Glazed Stoneware, Denmark, 1960s

| Title:       | Danish Designer, Table Lamp, White and Brown Glazed Stoneware,<br>Denmark, 1960s |
|--------------|----------------------------------------------------------------------------------|
| Dimensions:  | 8.81 in x 3.1 in x 3.1 in                                                        |
| Inventory #: | 7555                                                                             |
| Price:       | \$1,175.00                                                                       |

## **Product Description**

Dimensions of Lamp (inches): 8.81'' H x 3.1'' Diameter Dimensions of Shade (inches): 5.5'' Top Diameter x 7'' Bottom Diameter x 5.75'' H Dimensions of Lamp with Shade (inches): 11.75'' H x 7'' Diameter Bulb Specifications: E-26 Bulb Number of Sockets: 1 Sold without lampshade All lighting will be converted for US usage. We are unable to confirm that any electrical item meets UL-Listing standards at our facility.All items ship from High Point, North Carolina.