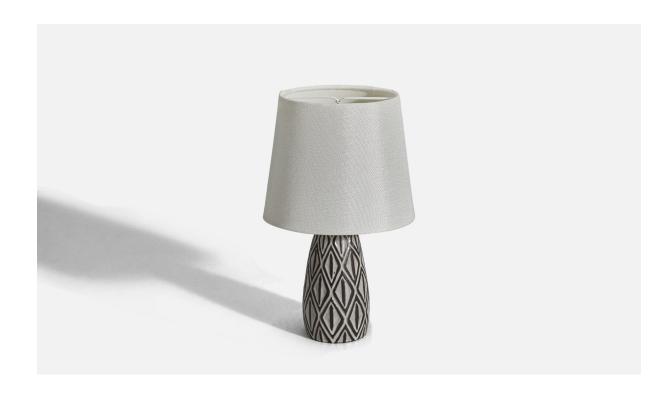

## Danish Designer, Table Lamp, White and Brown Glazed Stoneware, Denmark, 1960s

| Title:       | Danish Designer, Table Lamp, White and Brown Glazed Stoneware,<br>Denmark, 1960s |
|--------------|----------------------------------------------------------------------------------|
| Dimensions:  | 8.81 in x 3.1 in x 3.1 in                                                        |
| Inventory #: | 7555                                                                             |
| Price:       | \$1,175.00                                                                       |

## **Product Description**

Dimensions of Lamp (inches): 8.81'' H x 3.1'' Diameter Dimensions of Shade (inches): 5.5'' Top Diameter x 7'' Bottom Diameter x 5.75'' H Dimensions of Lamp with Shade (inches): 11.75'' H x 7'' Diameter Bulb Specifications: E-26 Bulb Number of Sockets: 1 Sold without lampshade All lighting will be converted for US usage. We are unable to confirm that any electrical item meets UL-Listing standards at our facility.All items ship from High Point, North Carolina.