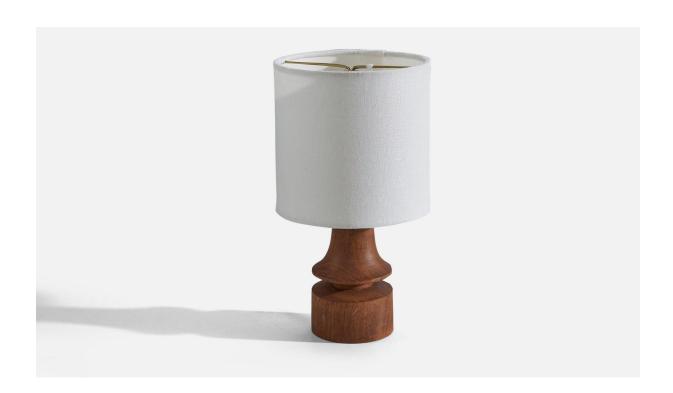

## Swedish Designer, Table Lamp, Teak, Sweden, C. 1960s

| Inventory #: | 5112                                                 |
|--------------|------------------------------------------------------|
| Dimensions:  | 6.75 in x 2.75 in x 2.75 in                          |
|              |                                                      |
| Title:       | Swedish Designer, Table Lamp, Teak, Sweden, C. 1960s |

## **Product Description**

Dimensions of Lamp (inches): 6.75'' H x 2.75'' Diameter Dimensions of Shade (inches): 5'' Top Diameter x 5'' Bottom Diameter x 5'' H Dimensions of Lamp with Shade (inches): 9.25'' H x 5'' Diameter Bulb Specifications: E-26 Bulb Number of Sockets: 1 Sold without lampshade All lighting will be converted for US usage. We are unable to confirm that any electrical item meets UL-Listing standards at our facility.All items ship from High Point, North Carolina.