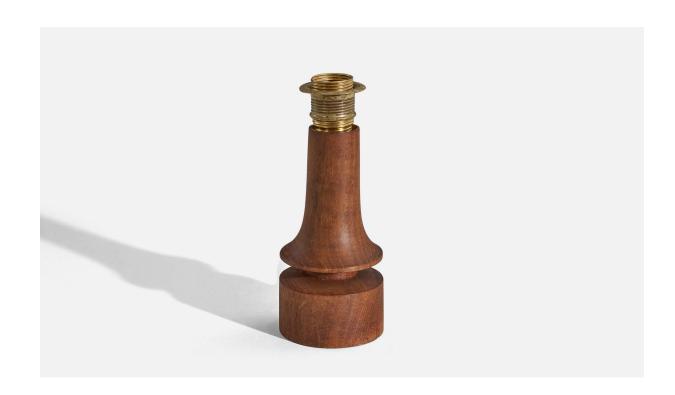

## Swedish Designer, Table Lamp, Teak, Sweden, C. 1960s

| Inventory #: | 5112                                                 |
|--------------|------------------------------------------------------|
| Dimensions:  | 6.75 in x 2.75 in x 2.75 in                          |
|              |                                                      |
| Title:       | Swedish Designer, Table Lamp, Teak, Sweden, C. 1960s |

## **Product Description**

Dimensions of Lamp (inches): 6.75'' H x 2.75'' Diameter Dimensions of Shade (inches): 5'' Top Diameter x 5'' Bottom Diameter x 5'' H Dimensions of Lamp with Shade (inches): 9.25'' H x 5'' Diameter Bulb Specifications: E-26 Bulb Number of Sockets: 1 Sold without lampshade All lighting will be converted for US usage. We are unable to confirm that any electrical item meets UL-Listing standards at our facility.All items ship from High Point, North Carolina.