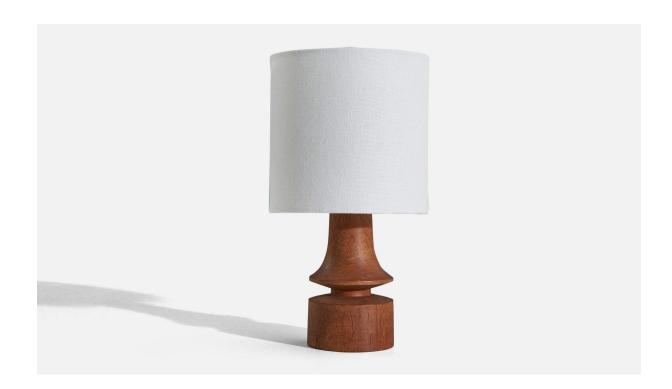

## Swedish Designer, Table Lamp, Teak, Sweden, C. 1960s

| Inventory #: | 5112                                                 |
|--------------|------------------------------------------------------|
| Dimensions:  | 6.75 in x 2.75 in x 2.75 in                          |
|              |                                                      |
| Title:       | Swedish Designer, Table Lamp, Teak, Sweden, C. 1960s |

## **Product Description**

Dimensions of Lamp (inches): 6.75'' H x 2.75'' Diameter Dimensions of Shade (inches): 5'' Top Diameter x 5'' Bottom Diameter x 5'' H Dimensions of Lamp with Shade (inches): 9.25'' H x 5'' Diameter Bulb Specifications: E-26 Bulb Number of Sockets: 1 Sold without lampshade All lighting will be converted for US usage. We are unable to confirm that any electrical item meets UL-Listing standards at our facility.All items ship from High Point, North Carolina.