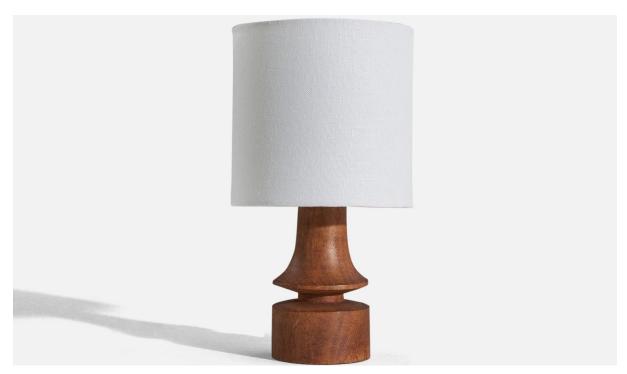

## Swedish Designer, Table Lamp, Teak, Sweden, C. 1960s

| Inventory #: | 5112                                                 |
|--------------|------------------------------------------------------|
| Dimensions:  | 6.75 in x 2.75 in x 2.75 in                          |
|              |                                                      |
| Title:       | Swedish Designer, Table Lamp, Teak, Sweden, C. 1960s |

## **Product Description**

Dimensions of Lamp (inches): 6.75'' H x 2.75'' Diameter Dimensions of Shade (inches): 5'' Top Diameter x 5'' Bottom Diameter x 5'' H Dimensions of Lamp with Shade (inches): 9.25'' H x 5'' Diameter Bulb Specifications: E-26 Bulb Number of Sockets: 1 Sold without lampshade All lighting will be converted for US usage. We are unable to confirm that any electrical item meets UL-Listing standards at our facility.All items ship from High Point, North Carolina.