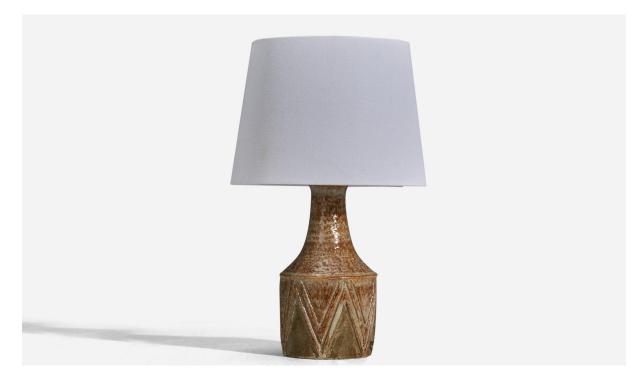

## Chris Haslev, Table Lamp, Brown Glazed Stoneware, Denmark, 1960s

| Title:       | Chris Haslev, Table Lamp, Brown Glazed Stoneware, Denmark, 1960s |
|--------------|------------------------------------------------------------------|
| Dimensions:  | 11.5 in x 5.12 in x 5.12 in                                      |
| Inventory #: | 7552                                                             |
| Price:       | \$1,090.00                                                       |

## **Product Description**

Dimensions of Lamp (inches): 11.5" H x 5.12" Diameter Dimensions of Shade (inches): 8" Top Diameter x 10" Bottom Diameter x 7.5" H Dimensions of Lamp with Shade (inches): 15.87" H x 10" Diameter Bulb Specifications: E-26 Bulb Number of Sockets: 1 Sold without lampshade All lighting will be converted for US usage. We are unable to confirm that any electrical item meets UL-Listing standards at our facility.