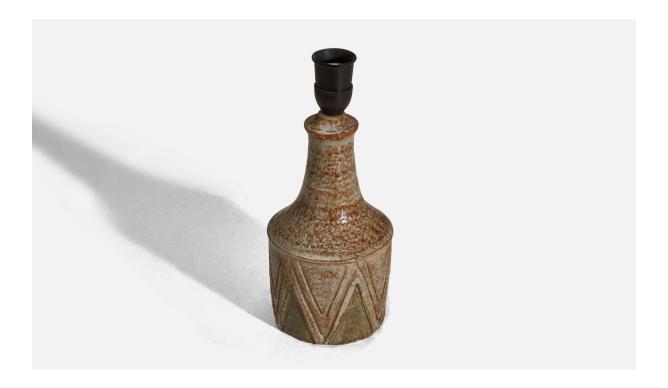

## Chris Haslev, Table Lamp, Brown Glazed Stoneware, Denmark, 1960s

| Title:       | Chris Haslev, Table Lamp, Brown Glazed Stoneware, Denmark, 1960s |
|--------------|------------------------------------------------------------------|
| Dimensions:  | 11.5 in x 5.12 in x 5.12 in                                      |
| Inventory #: | 7552                                                             |
| Price:       | \$1,090.00                                                       |

## **Product Description**

Dimensions of Lamp (inches): 11.5" H x 5.12" Diameter Dimensions of Shade (inches): 8" Top Diameter x 10" Bottom Diameter x 7.5" H Dimensions of Lamp with Shade (inches): 15.87" H x 10" Diameter Bulb Specifications: E-26 Bulb Number of Sockets: 1 Sold without lampshade All lighting will be converted for US usage. We are unable to confirm that any electrical item meets UL-Listing standards at our facility.