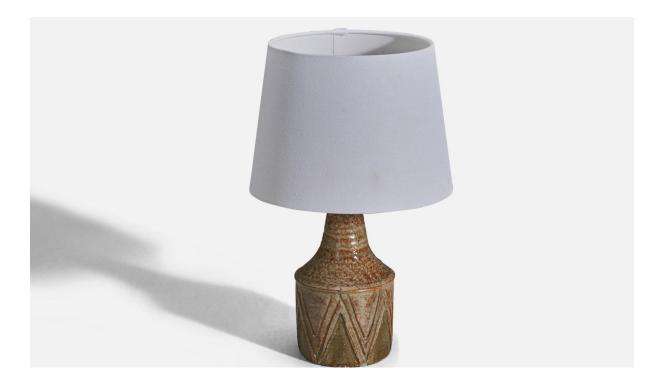

## Chris Haslev, Table Lamp, Brown Glazed Stoneware, Denmark, 1960s

| Title:       | Chris Haslev, Table Lamp, Brown Glazed Stoneware, Denmark, 1960s |
|--------------|------------------------------------------------------------------|
| Dimensions:  | 11.5 in x 5.12 in x 5.12 in                                      |
| Inventory #: | 7552                                                             |
| Price:       | \$1,090.00                                                       |

## **Product Description**

Dimensions of Lamp (inches): 11.5" H x 5.12" Diameter Dimensions of Shade (inches): 8" Top Diameter x 10" Bottom Diameter x 7.5" H Dimensions of Lamp with Shade (inches): 15.87" H x 10" Diameter Bulb Specifications: E-26 Bulb Number of Sockets: 1 Sold without lampshade All lighting will be converted for US usage. We are unable to confirm that any electrical item meets UL-Listing standards at our facility.