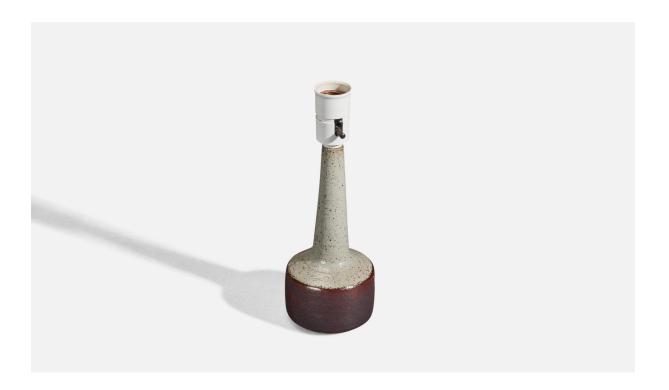

## **Product Description**

A pair of ceramic table lamps designed by Per & Annelise Linneman-Schmidt and produced by Palshus, in Sengeløse, Denmark. Signed. Dimensions of Lamp (inches): 10.93" H x 3.95" Diameter Dimensions of Shade (inches): 4" Top Diameter x 8" Bottom Diameter x 6.5" H Dimensions of Lamp with Shade (inches): 13.68" H x 8" Diameter Bulb Specifications: E-26 Bulb Number of Sockets: 2 Sold without lampshade All lighting will be converted for US usage. We are unable to confirm that any electrical item meets UL-Listing standards at our facility.All items ship from High Point, North Carolina.