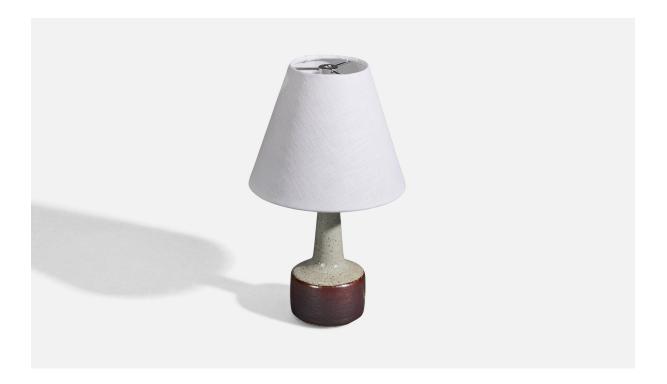

## Per Linneman-Schmidt, Table Lamps, Stoneware, Palshus, Denmark, 1960s

| Title:       | Per Linneman-Schmidt, Table Lamps, Stoneware, Palshus, Denmark, 1960s |
|--------------|-----------------------------------------------------------------------|
| Dimensions:  | 10.93 in x 3.95 in x 3.95 in                                          |
| Inventory #: | 2072                                                                  |
| Price:       | \$5,200.00                                                            |

## **Product Description**

A pair of ceramic table lamps designed by Per & Annelise Linneman-Schmidt and produced by Palshus, in Sengeløse, Denmark. Signed. Dimensions of Lamp (inches): 10.93" H x 3.95" Diameter Dimensions of Shade (inches): 4" Top Diameter x 8" Bottom Diameter x 6.5" H Dimensions of Lamp with Shade (inches): 13.68" H x 8" Diameter Bulb Specifications: E-26 Bulb Number of Sockets: 2 Sold without lampshade All lighting will be converted for US usage. We are unable to confirm that any electrical item meets UL-Listing standards at our facility.All items ship from High Point, North Carolina.