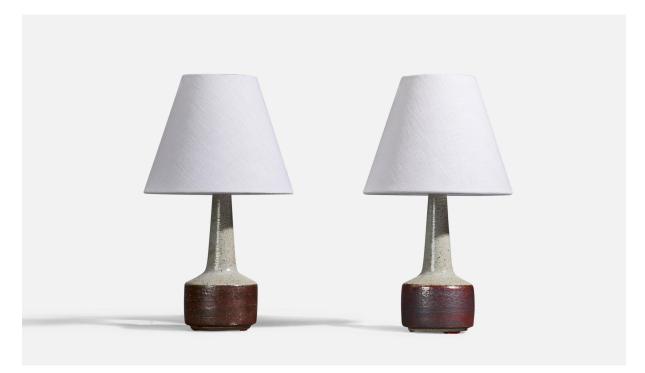

## Per Linneman-Schmidt, Table Lamps, Stoneware, Palshus, Denmark, 1960s

| Title:       | Per Linneman-Schmidt, Table Lamps, Stoneware, Palshus, Denmark, 1960s |
|--------------|-----------------------------------------------------------------------|
| Dimensions:  | 10.93 in x 3.95 in x 3.95 in                                          |
| Inventory #: | 2072                                                                  |
| Price:       | \$5,200.00                                                            |

## **Product Description**

A pair of ceramic table lamps designed by Per & Annelise Linneman-Schmidt and produced by Palshus, in Sengeløse, Denmark. Signed. Dimensions of Lamp (inches): 10.93" H x 3.95" Diameter Dimensions of Shade (inches): 4" Top Diameter x 8" Bottom Diameter x 6.5" H Dimensions of Lamp with Shade (inches): 13.68" H x 8" Diameter Bulb Specifications: E-26 Bulb Number of Sockets: 2 Sold without lampshade All lighting will be converted for US usage. We are unable to confirm that any electrical item meets UL-Listing standards at our facility.All items ship from High Point, North Carolina.