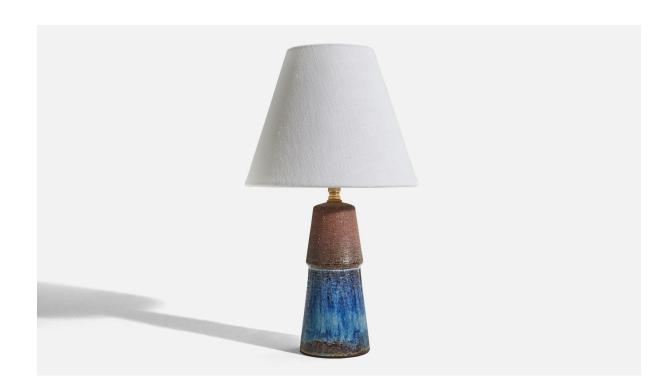

## Michael Andersen, Table Lamps, Glazed Stoneware, Bornholm, Denmark, 1960s

| Title:       | Michael Andersen, Table Lamps, Glazed Stoneware, Bornholm, Denmark, 1960s |
|--------------|---------------------------------------------------------------------------|
| Dimensions:  | 11.56 in x 3.31 in x 3.31 in                                              |
| Inventory #: | 5678                                                                      |
| Price:       | \$3,900.00                                                                |

## **Product Description**

Dimensions of Lamp (inches): 11.56" H x 3.31" Diameter Dimensions of Shade (inches): 4" Top Diameter x 8" Bottom Diameter x 6.5" H Dimensions of Lamp with Shade (inches): 13.87" H x 8" Diameter Bulb Specifications: E-26 Bulb Number of Sockets: 1 Sold without lampshade All lighting will be converted for US usage. We are unable to confirm that any electrical item meets UL-Listing standards at our facility.All items ship from High Point, North Carolina.