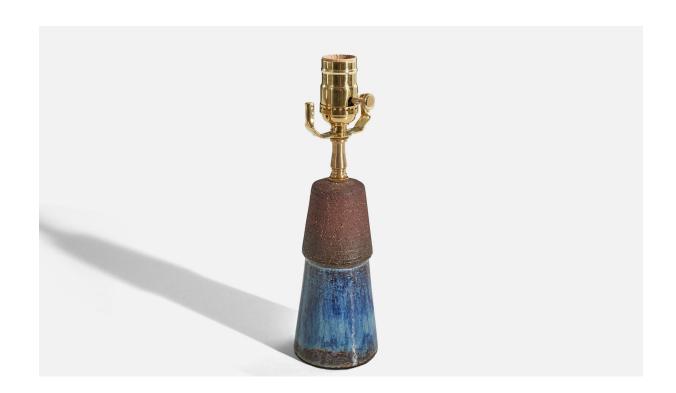

## Michael Andersen, Table Lamps, Glazed Stoneware, Bornholm, Denmark, 1960s

| Title:       | Michael Andersen, Table Lamps, Glazed Stoneware, Bornholm, Denmark, 1960s |
|--------------|---------------------------------------------------------------------------|
| Dimensions:  | 11.56 in x 3.31 in x 3.31 in                                              |
| Inventory #: | 5678                                                                      |
| Price:       | \$3,900.00                                                                |

## **Product Description**

Dimensions of Lamp (inches): 11.56" H x 3.31" Diameter Dimensions of Shade (inches): 4" Top Diameter x 8" Bottom Diameter x 6.5" H Dimensions of Lamp with Shade (inches): 13.87" H x 8" Diameter Bulb Specifications: E-26 Bulb Number of Sockets: 1 Sold without lampshade All lighting will be converted for US usage. We are unable to confirm that any electrical item meets UL-Listing standards at our facility.All items ship from High Point, North Carolina.