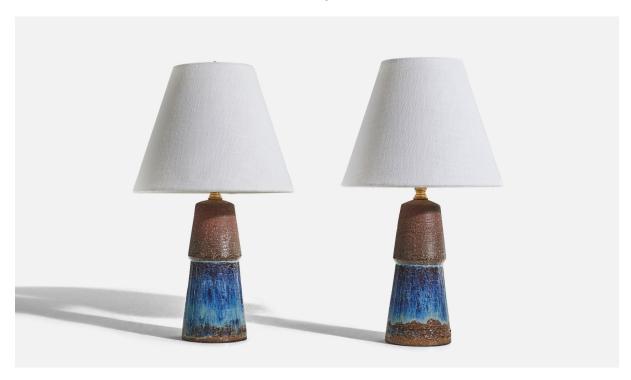

## Michael Andersen, Table Lamps, Glazed Stoneware, Bornholm, Denmark, 1960s

| Title:       | Michael Andersen, Table Lamps, Glazed Stoneware, Bornholm, Denmark, 1960s |
|--------------|---------------------------------------------------------------------------|
| Dimensions:  | 11.56 in x 3.31 in x 3.31 in                                              |
| Inventory #: | 5678                                                                      |
| Price:       | \$3,900.00                                                                |

## **Product Description**

Dimensions of Lamp (inches): 11.56" H x 3.31" Diameter Dimensions of Shade (inches): 4" Top Diameter x 8" Bottom Diameter x 6.5" H Dimensions of Lamp with Shade (inches): 13.87" H x 8" Diameter Bulb Specifications: E-26 Bulb Number of Sockets: 1 Sold without lampshade All lighting will be converted for US usage. We are unable to confirm that any electrical item meets UL-Listing standards at our facility.All items ship from High Point, North Carolina.