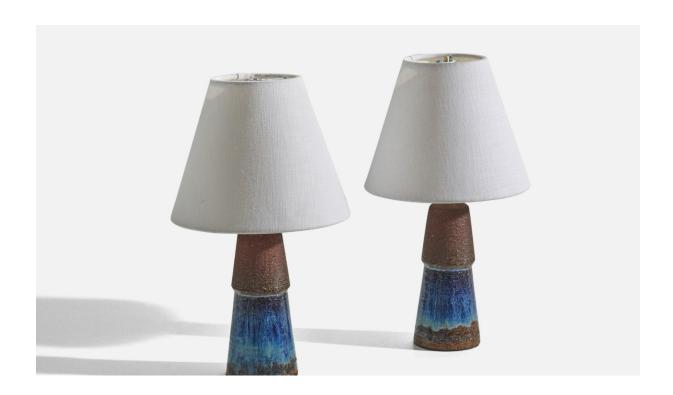

## Michael Andersen, Table Lamps, Glazed Stoneware, Bornholm, Denmark, 1960s

| Title:       | Michael Andersen, Table Lamps, Glazed Stoneware, Bornholm, Denmark, 1960s |
|--------------|---------------------------------------------------------------------------|
| Dimensions:  | 11.56 in x 3.31 in x 3.31 in                                              |
| Inventory #: | 5678                                                                      |
| Price:       | \$3,900.00                                                                |

## **Product Description**

Dimensions of Lamp (inches): 11.56" H x 3.31" Diameter Dimensions of Shade (inches): 4" Top Diameter x 8" Bottom Diameter x 6.5" H Dimensions of Lamp with Shade (inches): 13.87" H x 8" Diameter Bulb Specifications: E-26 Bulb Number of Sockets: 1 Sold without lampshade All lighting will be converted for US usage. We are unable to confirm that any electrical item meets UL-Listing standards at our facility.All items ship from High Point, North Carolina.