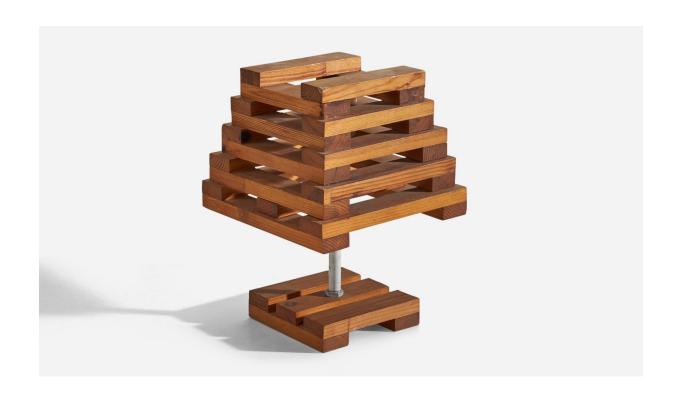

## Italian Designer, Table Lamps, Pine, Metal, Italy, 1960s

| Title:       | Italian Designer, Table Lamps, Pine, Metal, Italy, 1960s |
|--------------|----------------------------------------------------------|
| Dimensions:  | 11.0 in x 7.75 in x 7.75 in                              |
| Inventory #: | 5329                                                     |
| Price:       | \$3,900.00                                               |

## **Product Description**

Overall Dimensions (inches):  $11^{"}$  H x 7.75" W x 7.75" D Stated dimensions include shade. Bulb Specifications: E-26 Bulb Number of Sockets: 2 All lighting will be converted for US usage. We are unable to confirm that any electrical item meets UL-Listing standards at our facility. All items ship from High Point, North Carolina.