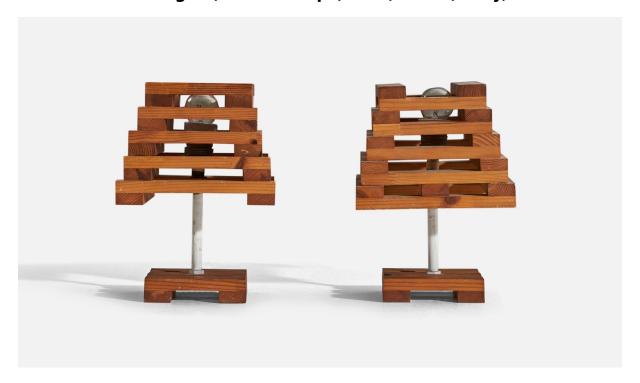

## Italian Designer, Table Lamps, Pine, Metal, Italy, 1960s

| Title:       | Italian Designer, Table Lamps, Pine, Metal, Italy, 1960s |
|--------------|----------------------------------------------------------|
| Dimensions:  | 11.0 in x 7.75 in x 7.75 in                              |
| Inventory #: | 5329                                                     |
| Price:       | \$3,900.00                                               |

## **Product Description**

Overall Dimensions (inches):  $11^{"}$  H x 7.75" W x 7.75" D Stated dimensions include shade. Bulb Specifications: E-26 Bulb Number of Sockets: 2 All lighting will be converted for US usage. We are unable to confirm that any electrical item meets UL-Listing standards at our facility. All items ship from High Point, North Carolina.