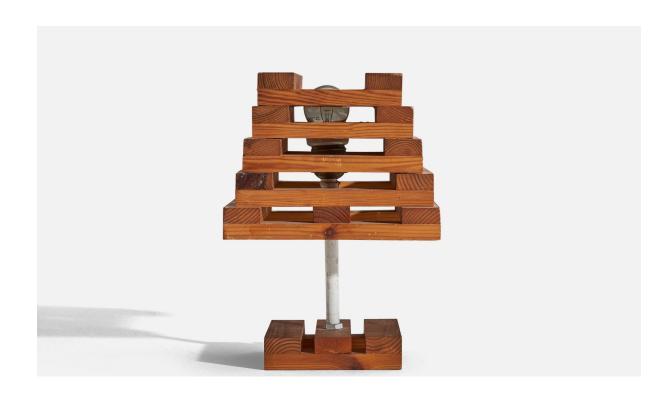

## Italian Designer, Table Lamps, Pine, Metal, Italy, 1960s

| Title:       | Italian Designer, Table Lamps, Pine, Metal, Italy, 1960s |
|--------------|----------------------------------------------------------|
| Dimensions:  | 11.0 in x 7.75 in x 7.75 in                              |
| Inventory #: | 5329                                                     |
| Price:       | \$3,900.00                                               |

## **Product Description**

Overall Dimensions (inches):  $11^{"}$  H x 7.75" W x 7.75" D Stated dimensions include shade. Bulb Specifications: E-26 Bulb Number of Sockets: 2 All lighting will be converted for US usage. We are unable to confirm that any electrical item meets UL-Listing standards at our facility. All items ship from High Point, North Carolina.