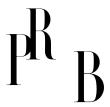

## Italian Designer, Table Lamps, Pine, Metal, Italy, 1960s

| Title:       | Italian Designer, Table Lamps, Pine, Metal, Italy, 1960s |
|--------------|----------------------------------------------------------|
| Dimensions:  | 11.0 in x 7.75 in x 7.75 in                              |
| Inventory #: | 5329                                                     |
| Price:       | \$3,900.00                                               |

## **Product Description**

Overall Dimensions (inches):  $11^{"}$  H x 7.75" W x 7.75" D Stated dimensions include shade. Bulb Specifications: E-26 Bulb Number of Sockets: 2 All lighting will be converted for US usage. We are unable to confirm that any electrical item meets UL-Listing standards at our facility. All items ship from High Point, North Carolina.