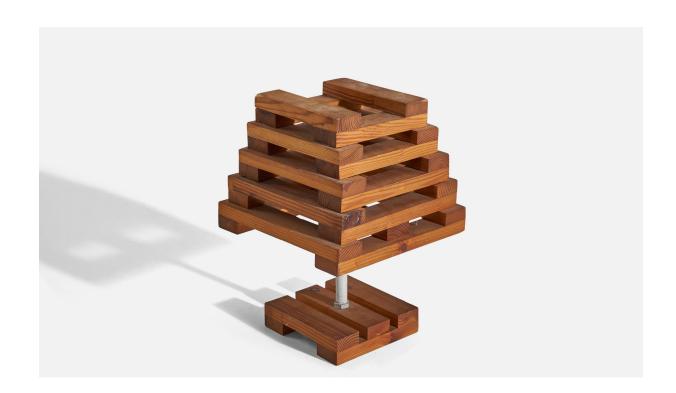

## Italian Designer, Table Lamps, Pine, Metal, Italy, 1960s

| Title:       | Italian Designer, Table Lamps, Pine, Metal, Italy, 1960s |
|--------------|----------------------------------------------------------|
| Dimensions:  | 11.0 in x 7.75 in x 7.75 in                              |
| Inventory #: | 5329                                                     |
| Price:       | \$3,900.00                                               |

## **Product Description**

Overall Dimensions (inches):  $11^{"}$  H x 7.75" W x 7.75" D Stated dimensions include shade. Bulb Specifications: E-26 Bulb Number of Sockets: 2 All lighting will be converted for US usage. We are unable to confirm that any electrical item meets UL-Listing standards at our facility. All items ship from High Point, North Carolina.