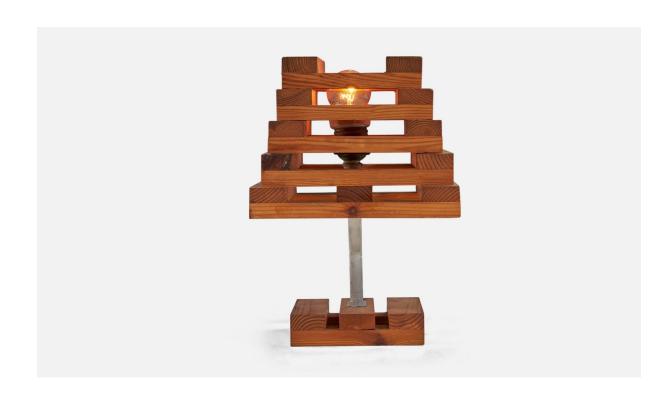

## Italian Designer, Table Lamps, Pine, Metal, Italy, 1960s

| Title:       | Italian Designer, Table Lamps, Pine, Metal, Italy, 1960s |
|--------------|----------------------------------------------------------|
| Dimensions:  | 11.0 in x 7.75 in x 7.75 in                              |
| Inventory #: | 5329                                                     |
| Price:       | \$3,900.00                                               |

## **Product Description**

Overall Dimensions (inches):  $11^{"}$  H x 7.75" W x 7.75" D Stated dimensions include shade. Bulb Specifications: E-26 Bulb Number of Sockets: 2 All lighting will be converted for US usage. We are unable to confirm that any electrical item meets UL-Listing standards at our facility. All items ship from High Point, North Carolina.