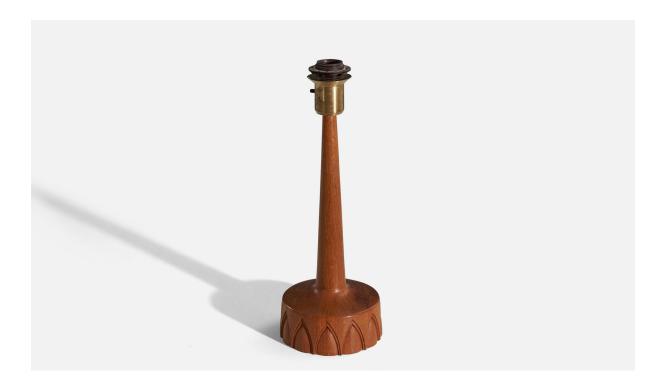

## Swedish Designer, Table Lamps, Teak, Sweden, C. 1960s

| Title:       | Swedish Designer, Table Lamps, Teak, Sweden, C. 1960s |
|--------------|-------------------------------------------------------|
| Dimensions:  | 17.0 in x 6.25 in x 6.25 in                           |
| Inventory #: | 5136                                                  |
| Price:       | \$2,900.00                                            |

## **Product Description**

A pair of teak table lamps, designed and produced by a Swedish designer, Sweden, c. 1960s. Sold without lampshades. Dimensions of Lamp (inches) :  $17 \times 6.25 \times 6.25$  (H x W x D) Dimensions of Shade (inches) :  $9 \times 12 \times 9$  (T x B x H) Dimension of Lamp with Shade (inches) :  $21.75 \times 12 \times 12$  (H x W x D). Number of Sockets (per lamp): 1 All lighting will be converted for US usage and the bulb specifications are E-26. Please note that we are unable to confirm if any electrical item in our facility meets UL-Listing standards. All items ship from High Point, North Carolina.