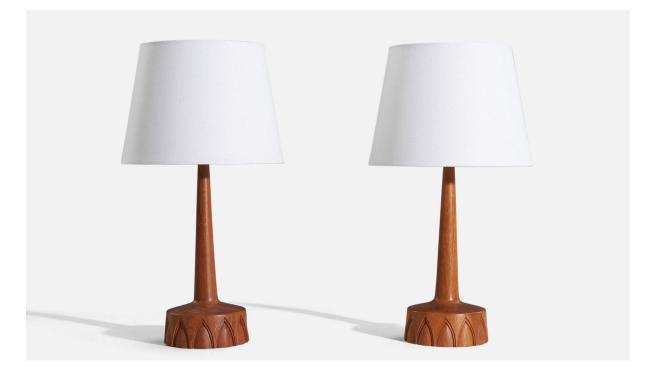

## Swedish Designer, Table Lamps, Teak, Sweden, C. 1960s

| Title:       | Swedish Designer, Table Lamps, Teak, Sweden, C. 1960s |
|--------------|-------------------------------------------------------|
| Dimensions:  | 17.0 in x 6.25 in x 6.25 in                           |
| Inventory #: | 5136                                                  |
| Price:       | \$2,900.00                                            |

## **Product Description**

A pair of teak table lamps, designed and produced by a Swedish designer, Sweden, c. 1960s. Sold without lampshades. Dimensions of Lamp (inches) :  $17 \times 6.25 \times 6.25$  (H x W x D) Dimensions of Shade (inches) :  $9 \times 12 \times 9$  (T x B x H) Dimension of Lamp with Shade (inches) :  $21.75 \times 12 \times 12$  (H x W x D). Number of Sockets (per lamp): 1 All lighting will be converted for US usage and the bulb specifications are E-26. Please note that we are unable to confirm if any electrical item in our facility meets UL-Listing standards. All items ship from High Point, North Carolina.