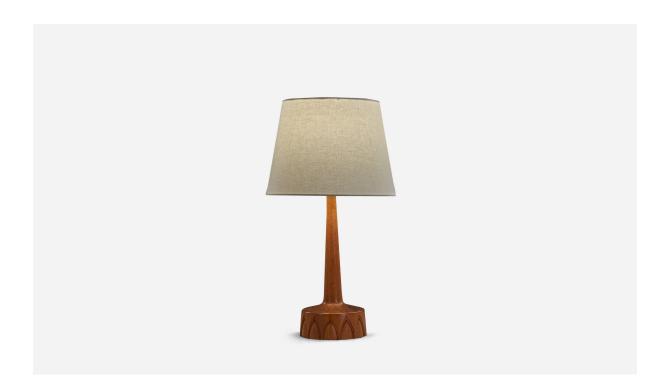

## Swedish Designer, Table Lamps, Teak, Sweden, C. 1960s

| Title:       | Swedish Designer, Table Lamps, Teak, Sweden, C. 1960s |
|--------------|-------------------------------------------------------|
| Dimensions:  | 17.0 in x 6.25 in x 6.25 in                           |
| Inventory #: | 5136                                                  |
| Price:       | \$2,900.00                                            |

## **Product Description**

A pair of teak table lamps, designed and produced by a Swedish designer, Sweden, c. 1960s. Sold without lampshades. Dimensions of Lamp (inches) :  $17 \times 6.25 \times 6.25$  (H x W x D) Dimensions of Shade (inches) :  $9 \times 12 \times 9$  (T x B x H) Dimension of Lamp with Shade (inches) :  $21.75 \times 12 \times 12$  (H x W x D). Number of Sockets (per lamp): 1 All lighting will be converted for US usage and the bulb specifications are E-26. Please note that we are unable to confirm if any electrical item in our facility meets UL-Listing standards. All items ship from High Point, North Carolina.