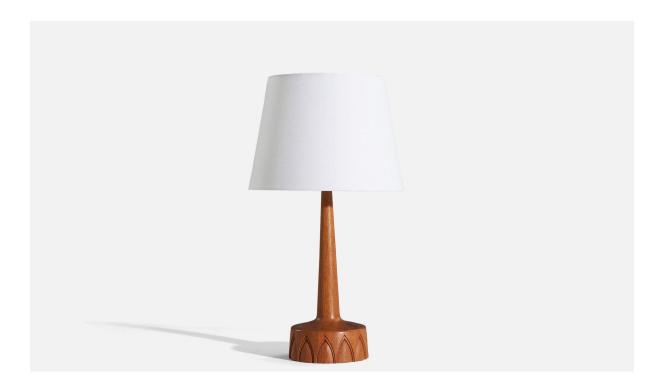

## Swedish Designer, Table Lamps, Teak, Sweden, C. 1960s

| Title:       | Swedish Designer, Table Lamps, Teak, Sweden, C. 1960s |
|--------------|-------------------------------------------------------|
| Dimensions:  | 17.0 in x 6.25 in x 6.25 in                           |
| Inventory #: | 5136                                                  |
| Price:       | \$2,900.00                                            |

## **Product Description**

A pair of teak table lamps, designed and produced by a Swedish designer, Sweden, c. 1960s. Sold without lampshades. Dimensions of Lamp (inches) :  $17 \times 6.25 \times 6.25$  (H x W x D) Dimensions of Shade (inches) :  $9 \times 12 \times 9$  (T x B x H) Dimension of Lamp with Shade (inches) :  $21.75 \times 12 \times 12$  (H x W x D). Number of Sockets (per lamp): 1 All lighting will be converted for US usage and the bulb specifications are E-26. Please note that we are unable to confirm if any electrical item in our facility meets UL-Listing standards. All items ship from High Point, North Carolina.