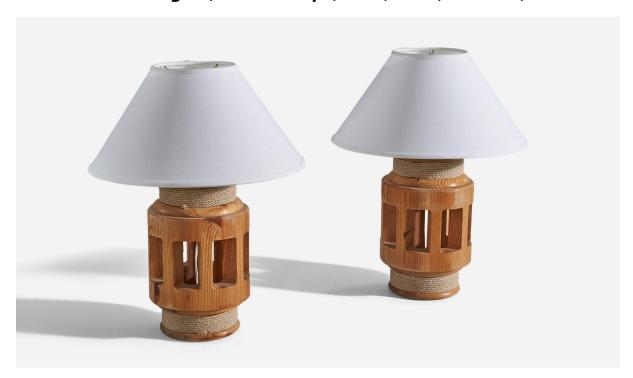

## Swedish Designer, Table Lamps, Pine, Cord, Sweden, 1970s

| Title:       | Swedish Designer, Table Lamps, Pine, Cord, Sweden, 1970s |
|--------------|----------------------------------------------------------|
| Dimensions:  | 15.37 in x 7.62 in x 7.62 in                             |
| Inventory #: | 6155                                                     |
| Price:       | \$2,900.00                                               |

## **Product Description**

Dimensions of Lamp (inches): 15.37" H x 7.62" Diameter Dimensions of Shade (inches): 6.25" Top Diameter x 16.37" Bottom Diameter x 9.12" H Dimensions of Lamp with Shade (inches): 20.37" H x 16.37" Diameter Bulb Specifications: E-26 Bulb Number of Sockets: 1 Sold without lampshade All lighting will be converted for US usage. We are unable to confirm that any electrical item meets UL-Listing standards at our facility.All items ship from High Point, North Carolina.