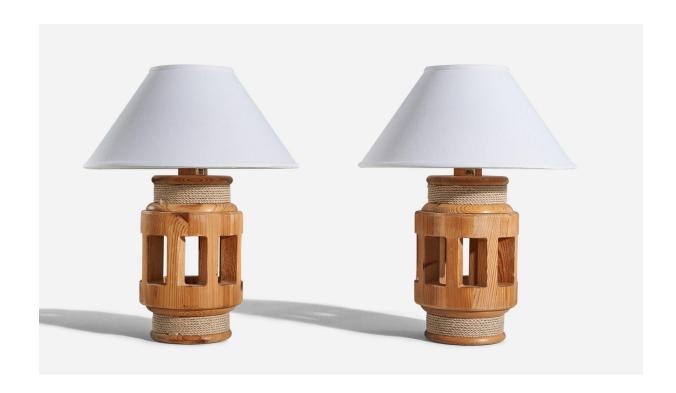

## Swedish Designer, Table Lamps, Pine, Cord, Sweden, 1970s

| Title:       | Swedish Designer, Table Lamps, Pine, Cord, Sweden, 1970s |
|--------------|----------------------------------------------------------|
| Dimensions:  | 15.37 in x 7.62 in x 7.62 in                             |
| Inventory #: | 6155                                                     |
| Price:       | \$2,900.00                                               |

## **Product Description**

Dimensions of Lamp (inches): 15.37" H x 7.62" Diameter Dimensions of Shade (inches): 6.25" Top Diameter x 16.37" Bottom Diameter x 9.12" H Dimensions of Lamp with Shade (inches): 20.37" H x 16.37" Diameter Bulb Specifications: E-26 Bulb Number of Sockets: 1 Sold without lampshade All lighting will be converted for US usage. We are unable to confirm that any electrical item meets UL-Listing standards at our facility.All items ship from High Point, North Carolina.