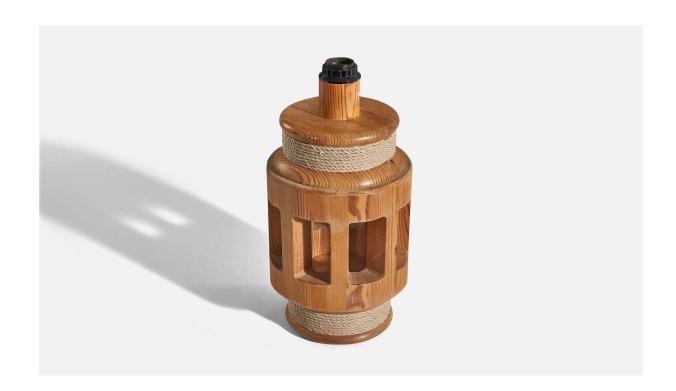

## Swedish Designer, Table Lamps, Pine, Cord, Sweden, 1970s

| Title:       | Swedish Designer, Table Lamps, Pine, Cord, Sweden, 1970s |
|--------------|----------------------------------------------------------|
| Dimensions:  | 15.37 in x 7.62 in x 7.62 in                             |
| Inventory #: | 6155                                                     |
| Price:       | \$2,900.00                                               |

## **Product Description**

Dimensions of Lamp (inches): 15.37" H x 7.62" Diameter Dimensions of Shade (inches): 6.25" Top Diameter x 16.37" Bottom Diameter x 9.12" H Dimensions of Lamp with Shade (inches): 20.37" H x 16.37" Diameter Bulb Specifications: E-26 Bulb Number of Sockets: 1 Sold without lampshade All lighting will be converted for US usage. We are unable to confirm that any electrical item meets UL-Listing standards at our facility.All items ship from High Point, North Carolina.