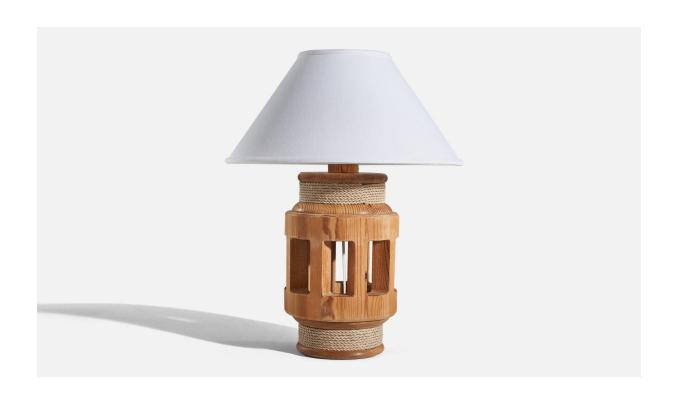

## Swedish Designer, Table Lamps, Pine, Cord, Sweden, 1970s

| Title:       | Swedish Designer, Table Lamps, Pine, Cord, Sweden, 1970s |
|--------------|----------------------------------------------------------|
| Dimensions:  | 15.37 in x 7.62 in x 7.62 in                             |
| Inventory #: | 6155                                                     |
| Price:       | \$2,900.00                                               |

## **Product Description**

Dimensions of Lamp (inches): 15.37" H x 7.62" Diameter Dimensions of Shade (inches): 6.25" Top Diameter x 16.37" Bottom Diameter x 9.12" H Dimensions of Lamp with Shade (inches): 20.37" H x 16.37" Diameter Bulb Specifications: E-26 Bulb Number of Sockets: 1 Sold without lampshade All lighting will be converted for US usage. We are unable to confirm that any electrical item meets UL-Listing standards at our facility.All items ship from High Point, North Carolina.